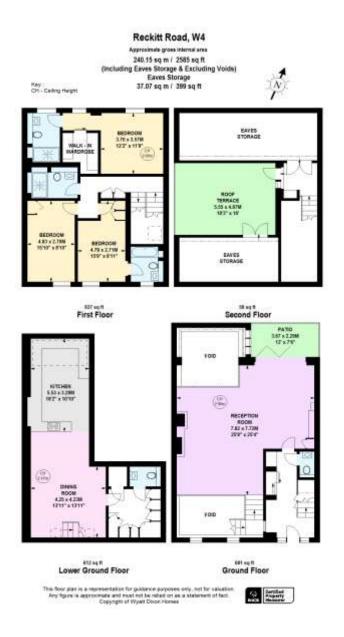

Arranged over four floors and offering in excess of 2,500 sq ft of accommodation. The property is tastefully and stylishly presented for sale being in exquisite condition throughout, with much attention to the finer details, There is a wonderful open plan dining room, with a luxury, semi-professional fitted kitchen, with many high quality appliances, large utility/laundry room and cloakroom all located on the lower ground floor. On the first floor there is a fabulous reception room with access to a small patio area and large light well looking down to the lower ground floor. Over the upper floors there is a master bedroom room with an array of fitted wardrobes and ensuite, two further double bedrooms and two further bathrooms. On the top floor you will find the most incredible roof top terrace open on all aspects and with stunning views across Chiswick.