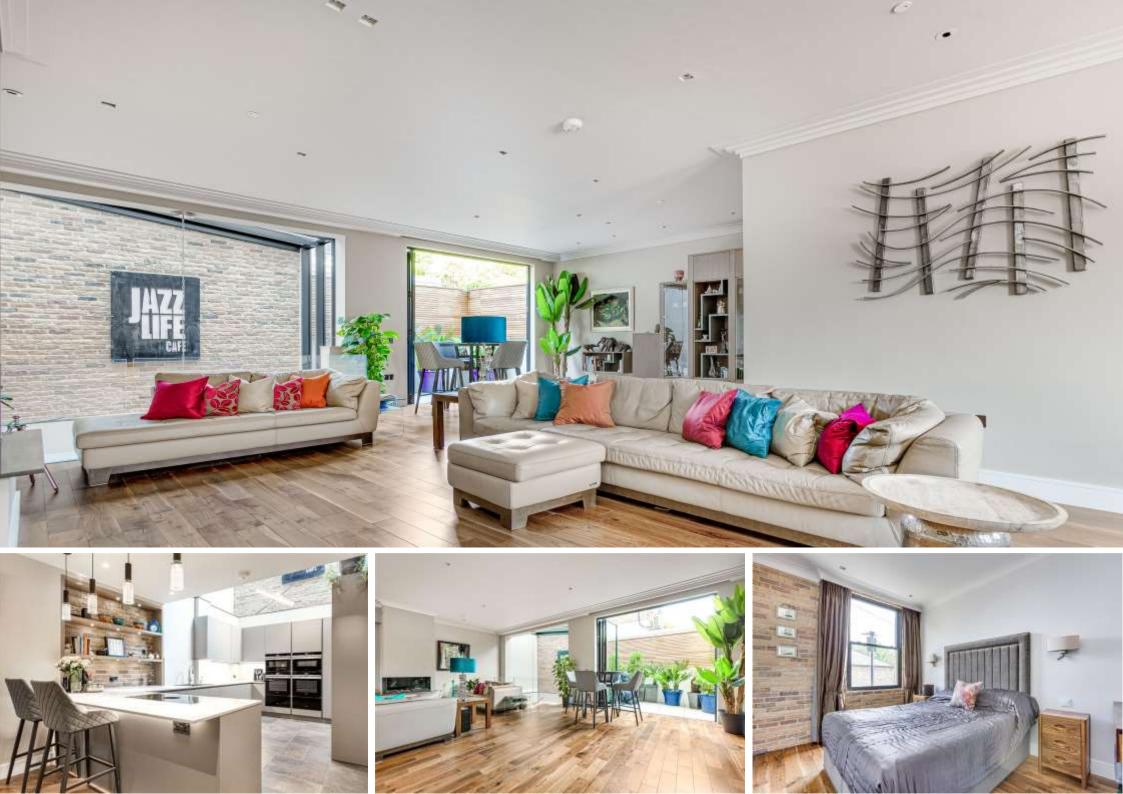

Arranged over four floors and offering in excess of 2,500 sq ft of accommodation. The property is tastefully and stylishly presented for sale being in exquisite condition throughout, with much attention to the finer details, There is a wonderful open plan dining room, with a luxury, semi-professional fitted kitchen, with many high quality appliances, large utility/laundry room and cloakroom all located on the lower ground floor. On the first floor there is a fabulous reception room with access to a small patio area and large light well looking down to the lower ground floor. Over the upper floors there is a master bedroom room with an array of fitted wardrobes and ensuite, two further double bedrooms and two further bathrooms. On the top floor you will find the most incredible roof top terrace open on all aspects and with stunning views across Chiswick.