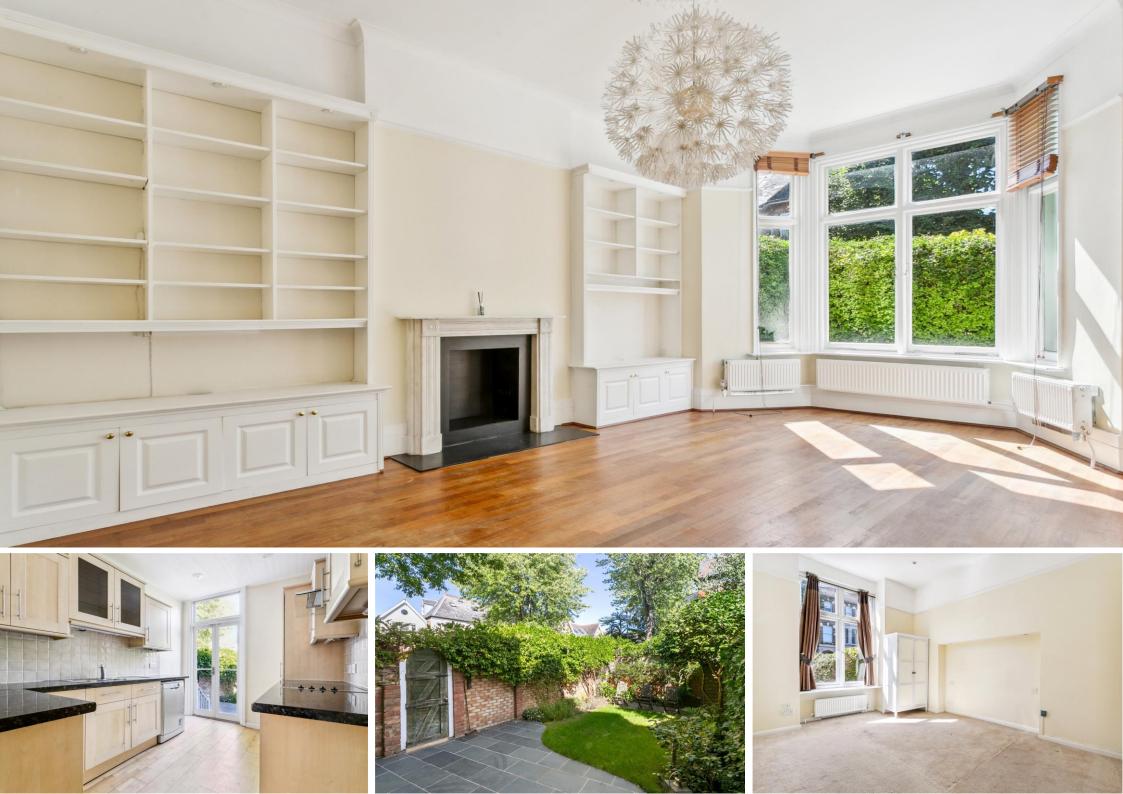

The flat is presented for sale in good order throughout, with a lovely reception room with large bay window, three bedrooms, two bathrooms, three bedrooms all complimented by a lovely private rear garden. The flat also benefits from no onward chain and share of freehold.

- Three Bedrooms
- Two Bathrooms
- Lovely Reception Room with Large Bay WIndow
- Kitchen
- Share Of Freehold
- Beautiful Private Rear Garden