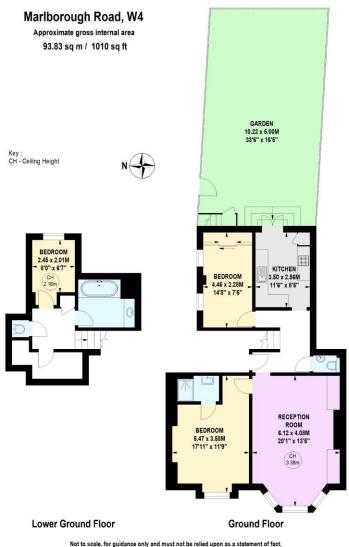

The flat is presented for sale in good order throughout, with a lovely reception room with large bay window, three bedrooms, two bathrooms, three bedrooms all complimented by a lovely private rear garden. The flat also benefits from no onward chain and share of freehold.

- Three Bedrooms
- Two Bathrooms
- Lovely Reception Room with Large Bay WIndow
- Kitchen
- Share Of Freehold
- Beautiful Private Rear Garden