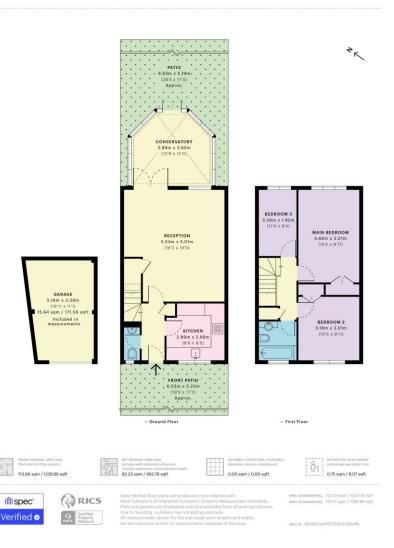

## Langham Place, W4

CAPTURE DATE 15/02/2022 LASER SCAN POINTS 3,352,454

gross internal area 113.96 sqm / 1226.66 sqft

Chesterton Global Ltd trading as Chestertons for the vendor of this property whose agents they are, give notice that (i) these particulars do not constitute any part of an offer or contract,(ii) all statements contained within these particulars are made without responsibility on the part of Chestertons or the vendor, (iii) whilst made in good faith, none of the statements contained within these particulars are to be relied upon as a statement or representation of fact, (iv) any intending purchasers must satisfy themselves by inspection or otherwise as to the correctness of each of the statements contained within these particulars, (v) the vendor does not make or give either Chestertons in their employment any authority to make or give representation or warranty whatsoever in relation to this property. Wide angle lenses may be used. @Copyright Chestertons | Chestertons | Chesterton Global Ltd | Registered Office 40 Connaught Street, Hyde Park, London W2 2AB Registered Company Number 05334580.