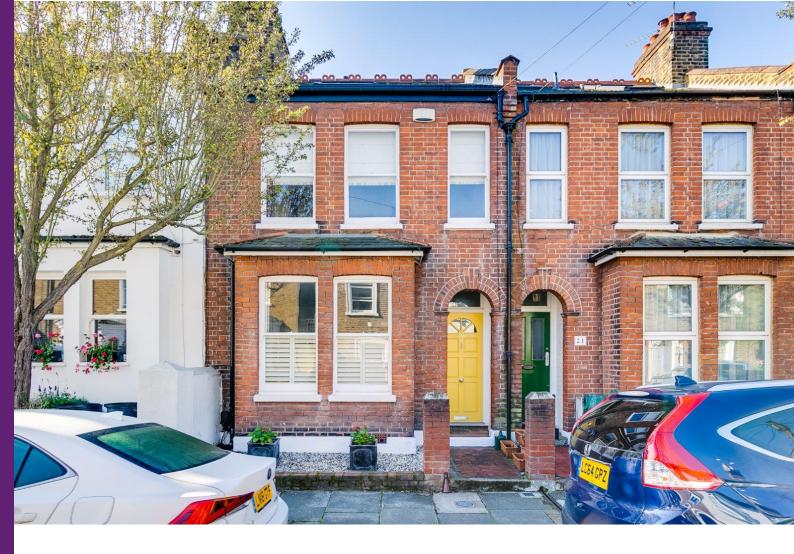

## Lillian Road Barnes, SW13

A stylish terraced house with a generous, south facing garden, located on a quiet residential cul-de-sac in north Barnes. The accommodation is arranged over three floors and boasts three double bedrooms.

Lillian Road is well-positioned for nearby shops and restaurants on Castelnau, with access to the towpath by the river Thames. Hammersmith Station is the closest transport hub, with four underground lines (Hammersmith Bridge currently open to foot and cycle traffic). Nearby mainline stations, for regular routes into London Waterloo and out of London, are Barnes and Barnes Bridge Stations.