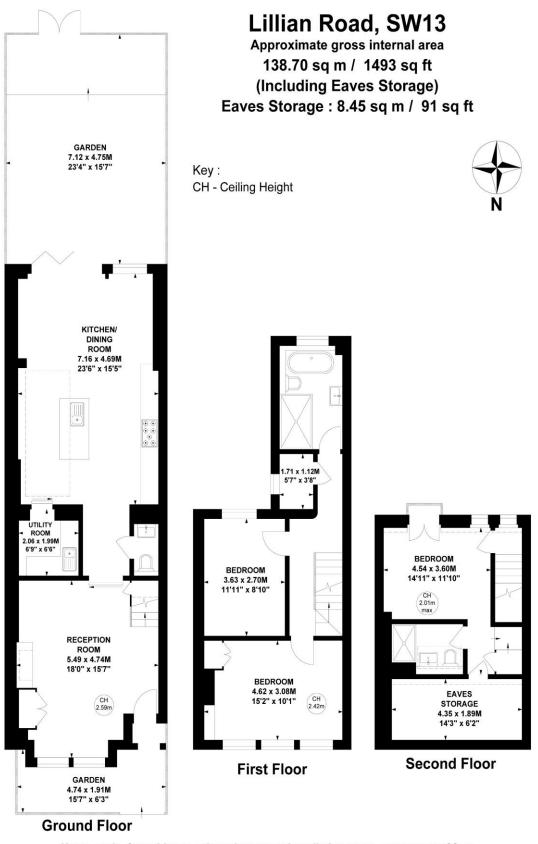

## Lillian Road Barnes, SW13

A stylish terraced house with a generous, south facing garden, located on a quiet residential cul-de-sac in north Barnes. The accommodation is arranged over three floors and boasts three double bedrooms.

Comprising a spacious reception room with wood flooring, large windows and an exposed brick chimney breast on the ground floor. The impressive kitchen and dining room has exposed steel work and a glass ceiling, as well as bi-folding doors onto the garden. The garden allows for low-maintenance enjoyment and provides rear access onto Glentham Road. There is also a utility room and a cloakroom on this floor.

Upstairs, the first floor offers two of the three double bedrooms, hallway storage and a stunning bathroom with a freestanding bath and a walk-in shower. On the top floor there is a further double bedroom with Juliette balcony, a modern bathroom and ample eaves storage.