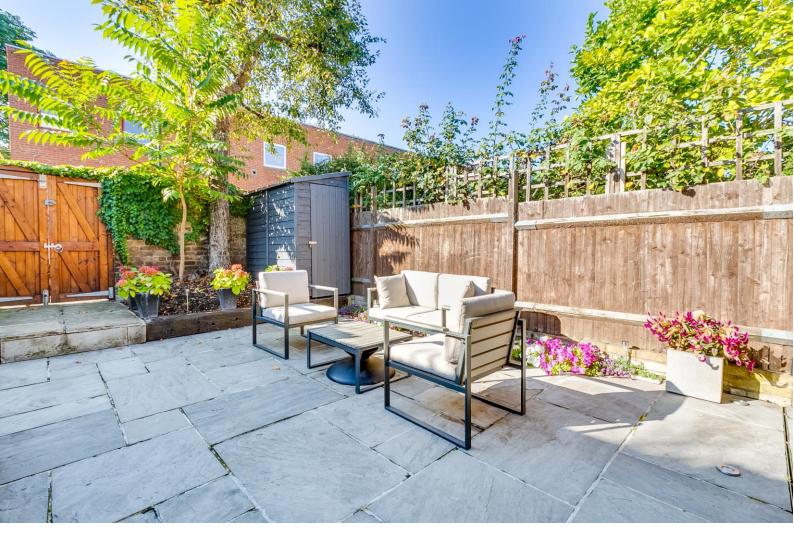

## Lillian Road Barnes, SW13

A stylish terraced house with a generous, south facing garden, located on a quiet residential cul-de-sac in north Barnes. The accommodation is arranged over three floors and boasts three double bedrooms.

Comprising a spacious reception room with wood flooring, large windows and an exposed brick chimney breast on the ground floor. The impressive kitchen and dining room has exposed steel work and a glass ceiling, as well as bi-folding doors onto the garden. The garden allows for low-maintenance enjoyment and provides rear access onto Glentham Road. There is also a utility room and a cloakroom on this floor.