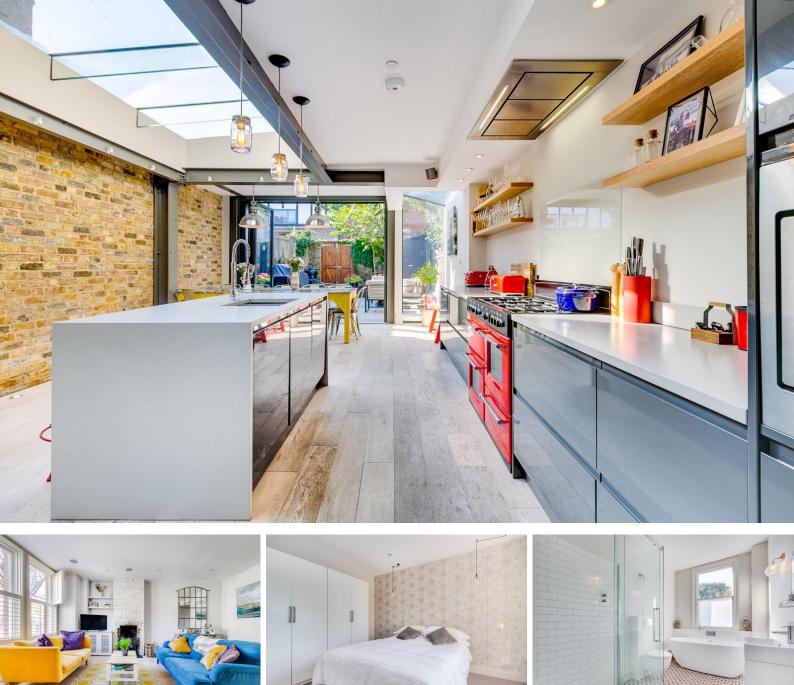

Comprising a spacious reception room with wood flooring, large windows and an exposed brick chimney breast on the ground floor. The impressive kitchen and dining room has exposed steel work and a glass ceiling, as well as bi-folding doors onto the garden. The garden allows for low-maintenance enjoyment and provides rear access onto Glentham Road. There is also a utility room and a cloakroom on this floor.

Upstairs, the first floor offers two of the three double bedrooms, hallway storage and a stunning bathroom with a freestanding bath and a walk-in shower. On the top floor there is a further double bedroom with Juliette balcony, a modern bathroom and ample eaves storage.