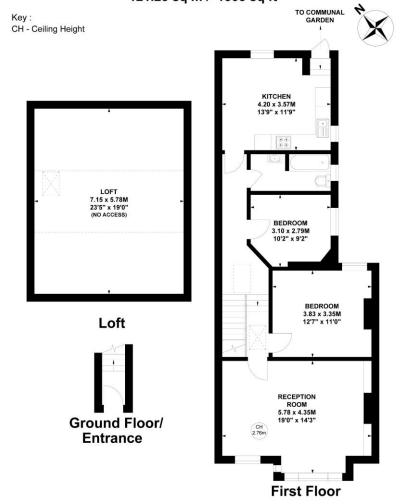

## Lyric Road - Barnes, SW13

A two bedroom, first floor maisonette located in the heart of Barnes Village. This property offers a generous full width reception room with bay window, a spacious kitchen / breakfast room, two double bedrooms with built-in wardrobes and a family bathroom. There is a large loft space that could be converted subject to planning permission.

## Lyric Road, SW13

Approximate gross internal area 121.23 sq m / 1305 sq ft

Not to scale, for guidance only and must not be relied upon as a statement of fact.

All measurements and areas are approximate only