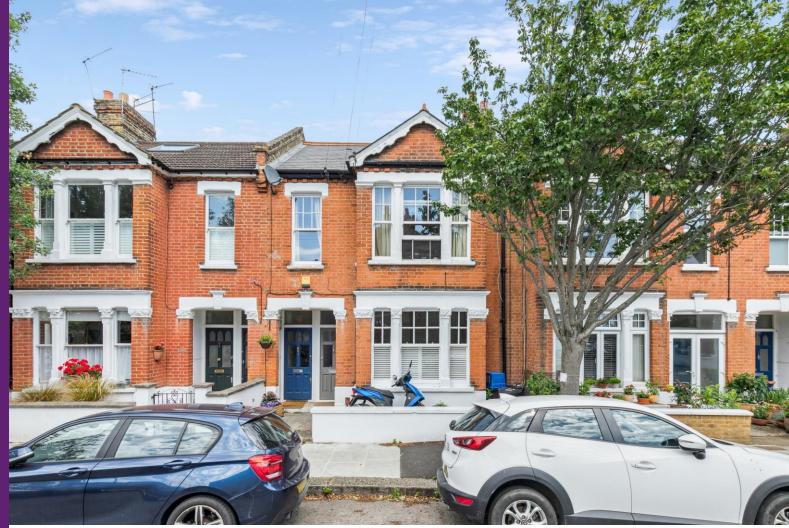

## Lyric Road - Barnes, SW13

A two bedroom, first floor maisonette located in the heart of Barnes Village. This property offers a generous full width reception room with bay window, a spacious kitchen / breakfast room, two double bedrooms with built-in wardrobes and a family bathroom. There is a large loft space that could be converted subject to planning permission.

Lyric Road is just off Barnes High Street which offers a wealth of amenities and independent retailers. The famous Barnes Pond is a short walk away. The open spaces of Barn Elms and Barnes Common are close by as well as the river Thames. Convenient transport links are at nearby Barnes or Barnes Bridge stations, which offer frequent mainline services into London Waterloo. There are regular bus routes towards Hammersmith Bridge (currently open to foot and bicycle traffic).

Asking Price £750,000