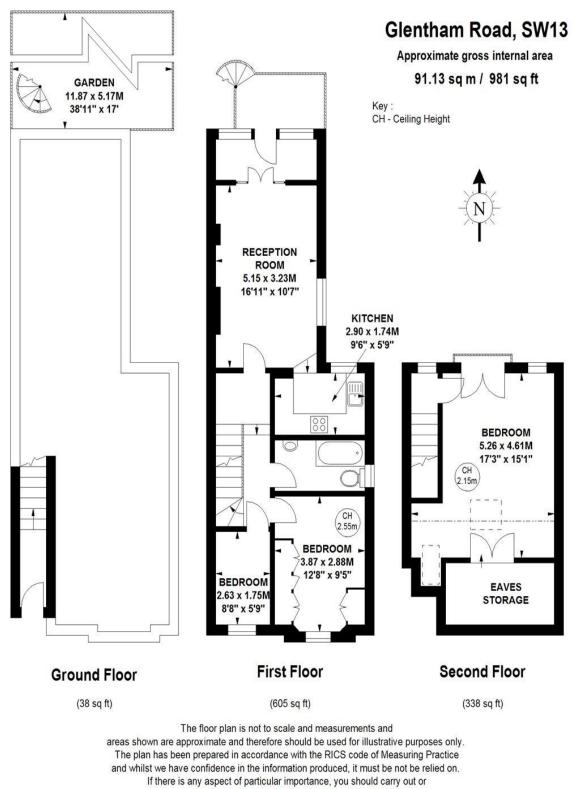

## Glentham Road Barnes, SW13

A well presented, three bedroom maisonette located on this cul-de-sac road in North Barnes. This split level apartment offers just under 1000 sq ft of internal space and boasts a generous private garden.

The property comprises a private front door with stairs to the first floor which has a spacious reception room to the rear and additional sun room, access via stairs to the garden, a modern kitchen, bathroom and two bedrooms. On the top floor there is a further large bedroom with Juliet balcony and plenty of eaves storage space.