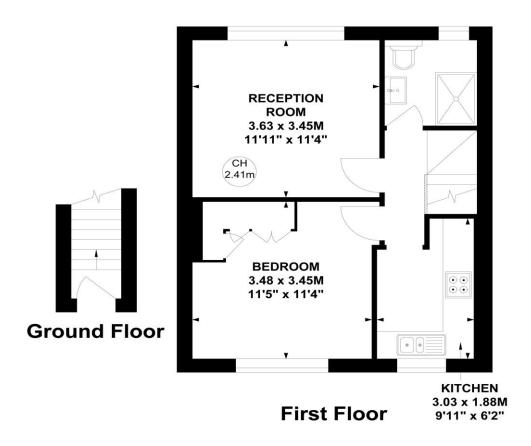

## Nowell Road, SW13

Approximate gross internal area 40.62 sq m / 437 sq ft

Key : CH - Ceiling Height

dance only and must not be relied upon as a state All measurements and areas are approximate only

Tenure: Leasehold 999 years with Share of Freehold

**Service Charge:** No set annual amount. Buildings insurance.

**Ground Rent:** £0

Local Authority: London Borough of Richmond upon Thames

Council Tax Band: A