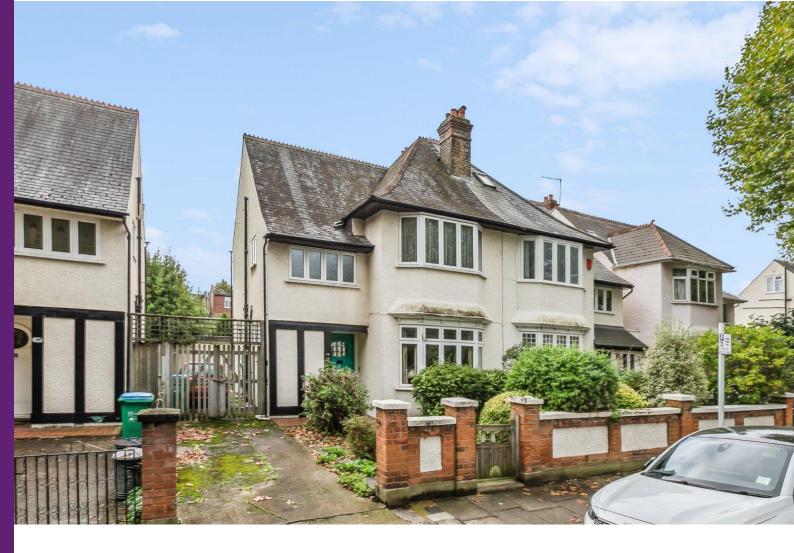

## Barnes, SW13

A semi detached house located on south side of this prime road in Barnes with a superb 87 ft garden, a wide plot, off street parking and enormous potential to redevelop.

This property is offered to the market chain free with plenty of scope to extend and develop, subject to planning permission. Currently comprising an entrance hall, a front reception room, a rear reception room, a conservatory, a kitchen, three double bedrooms, a family bathroom, w/c and a spacious, unconverted loft space.

## Westmoreland Road

Barnes, SW13

- An Unmodernised Semi Detached House
- Prime Barnes Village Road
- South Facing 87 ft Garden
- Off Street Parking
- Scope to Extend and Develop STPP
- Chain Free
- EPC Rating D