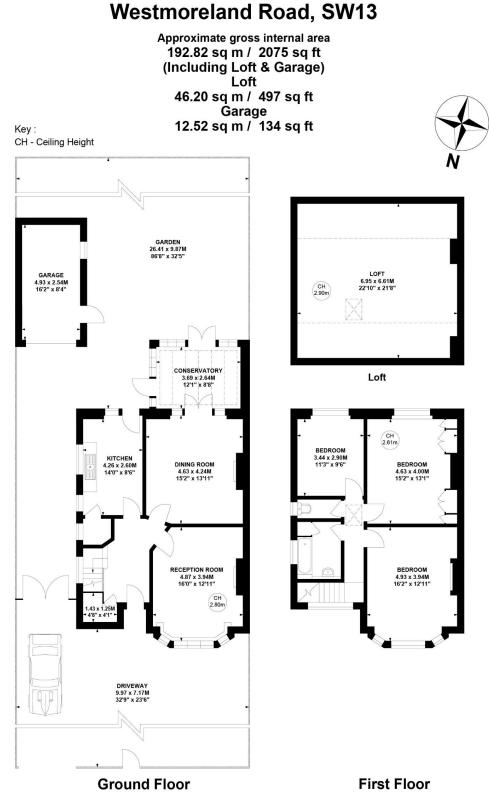

## Westmoreland Road

## Barnes, SW13

A semi detached house located on south side of this prime road in Barnes with a superb 87 ft garden, a wide plot, off street parking and enormous potential to redevelop.

This property is offered to the market chain free with plenty of scope to extend and develop, subject to planning permission. Currently comprising an entrance hall, a front reception room, a rear reception room, a conservatory, a kitchen, three double bedrooms, a family bathroom, w/c and a spacious, unconverted loft space.

## Westmoreland Road

Barnes, SW13

- An Unmodernised Semi Detached House
- Prime Barnes Village Road
- South Facing 87 ft Garden
- Off Street Parking
- Scope to Extend and Develop STPP
- Chain Free
- EPC Rating D

## Chestertons Barnes Village Sales

68-69 Barnes High Street Barnes London SW13 9LD barnes@chestertons.co.uk 020 8748 8833 chestertons.co.uk

Not to scale, for guidance only and must not be relied upon as a statement of fact. All measurements and areas are approximate only