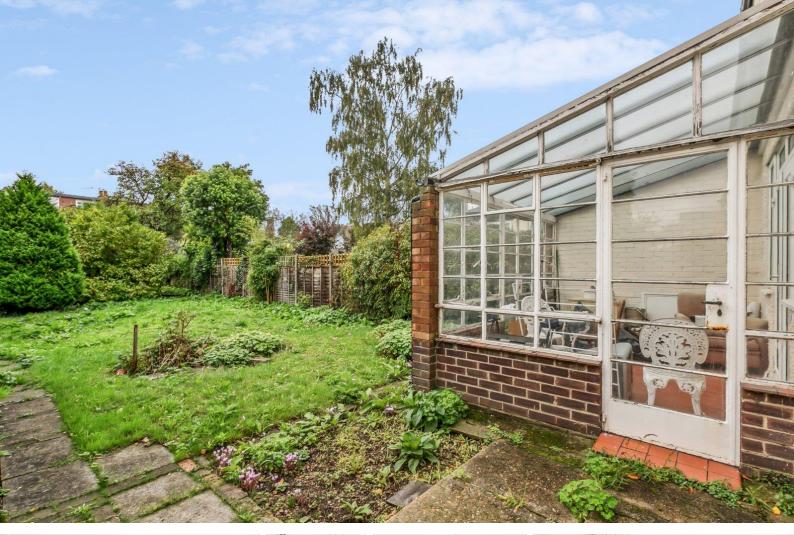

## Barnes, SW13

A semi detached house located on south side of this prime road in Barnes with a superb 87 ft garden, a wide plot, off street parking and enormous potential to redevelop.

This property is offered to the market chain free with plenty of scope to extend and develop, subject to planning permission. Currently comprising an entrance hall, a front reception room, a rear reception room, a conservatory, a kitchen, three double bedrooms, a family bathroom, w/c and a spacious, unconverted loft space.

## Westmoreland Road

Barnes, SW13

- An Unmodernised Semi Detached House
- Prime Barnes Village Road
- South Facing 87 ft Garden
- Off Street Parking
- Scope to Extend and Develop STPP
- Chain Free
- EPC Rating D