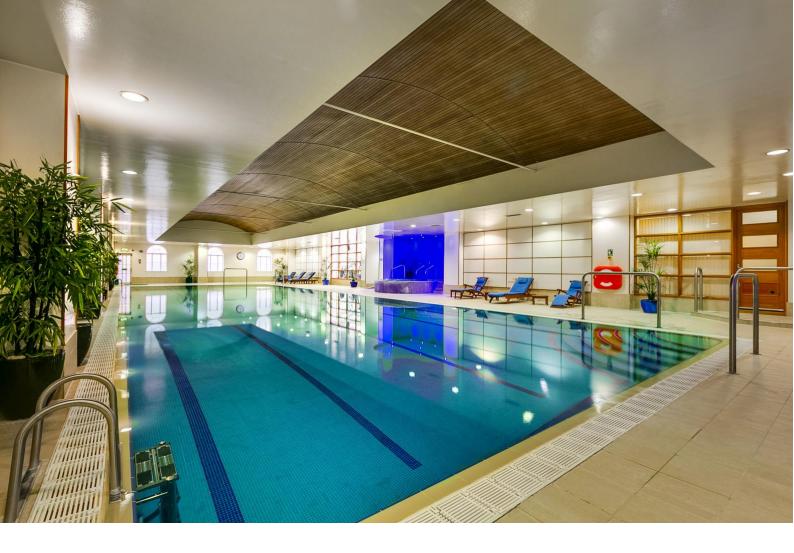

Harrods Village is an exclusive, gated development on the south side of the River Thames, close to Hammersmith Bridge. It offers a 24-hour concierge service and comprehensive on-site facilities for the residents including a 25m swimming pool, gymnasium, sauna and business centre.

# Keble Place Harrods Village, SW13

- Spacious Two-Bedroom & Two-Bathroom Apartment
- Exclusive Harrods Village
- 1 Allocated Parking Space
- 24-Hour Concierge
- Leisure Suite (inc. Swimming Pool)
- 927 Sq. Ft.
- Chain Free