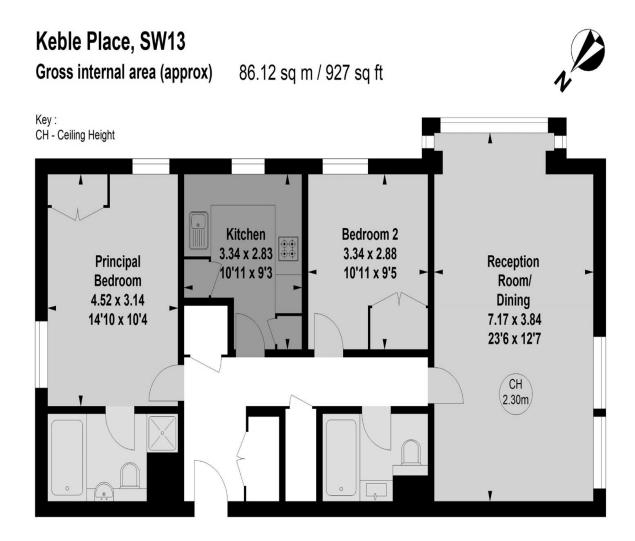

## Keble Place Harrods Village, SW13

A light and bright two bedroom, first floor apartment in the exclusive Harrods Village with a spacious living room, floor to ceiling windows, a modern kitchen and lift access. The property is presented in good condition and offers two double bedrooms, two bathrooms and an allocated parking space.

### **First Floor**

For Identification Only. Not To Scale. © Click London Limited

Chesterton Global Ltd trading as Chestertons for themselves and for the vendor of this property whose agents they are, give notice that (i) these particulars do not constitute any part of an offer or contract, (ii) all statements contained within these particulars are made without responsibility on the part of Chestertons or the vendor, (iii) whilst made in good faith, none of the statements contained within these particulars are to be relied upon as a statement or representation of fact, (iv) any intending purchasers must satisfy themselves by inspection or otherwise as to the correctness of each of the statements contained within these particulars, (v) the vendor does not make or give either Chestertons or any person in their employment any authority to make or give representation or warranty whatsoever in relation to this property. Wide angle lenses may be 100% recyclable used. ©Copyright Chestertons | Chesterton Global Ltd | Registered Office 40 Connaught Street, Hyde Park, London W2 2AB Registered Company Number 05334580.