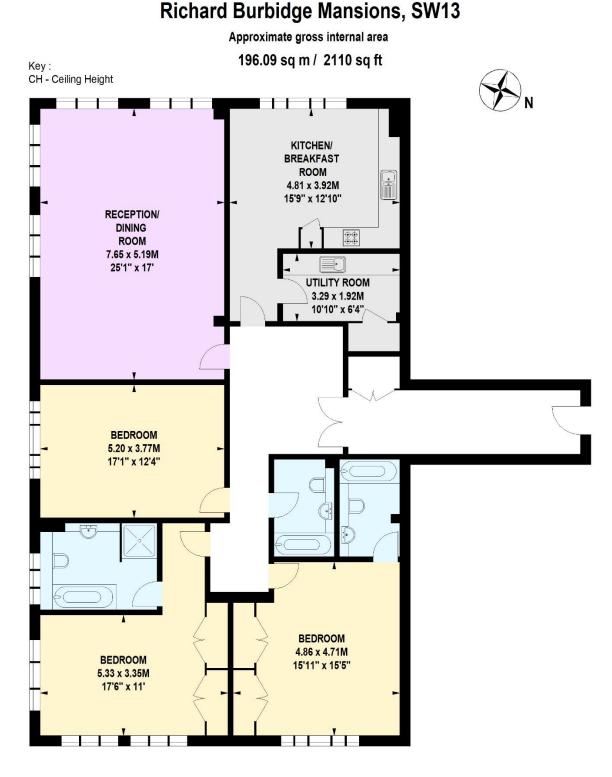

Comprising a generous and elegant dual-aspect reception room with space for dining table, a spacious modern kitchen/breakfast room, a separate utility room and a wide entrance hall with ample cupboard storage. There are two large bedroom suites with built-in wardrobes, a third double bedroom and a separate third bathroom.

### **First Floor**

Not to scale, for guidance only and must not be relied upon as a statement of fact. All measurements and areas are approximate only

Chesterton Global Ltd trading as Chestertons for themselves and for the vendor of this property whose agents they are, give notice that (i) these particulars do not constitute any part of an offer or contract, (ii) all statements contained within these particulars are made without responsibility on the part of Chestertons or the vendor, (iii) whilst made in good faith, none of the statements contained within these particulars are to be relied upon as a statement or representation of fact, (iv) any intending purchasers must satisfy themselves by inspection or otherwise as to the correctness of each of the statements contained within these particulars, (v) the vendor does not make or give either Chestertons or any person in their employment any authority to make or give representation or warranty whatsoever in relation to this property. Wide angle lenses may be used. @Copyright Chestertons | Chestertons Global Ltd | Registered Office 40 Connaught Street, Hyde Park, London W2 2AB Registered Company Number 05334580.