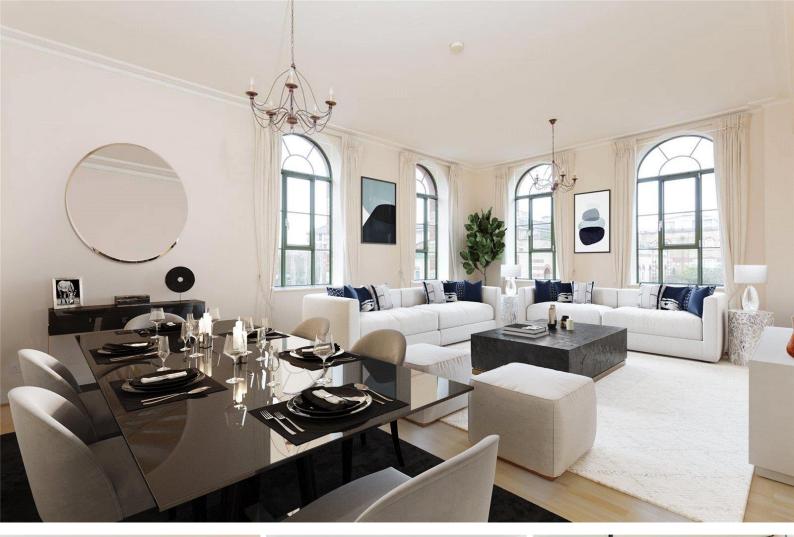

Comprising a generous and elegant dual-aspect reception room with space for dining table, a spacious modern kitchen/breakfast room, a separate utility room and a wide entrance hall with ample cupboard storage. There are two large bedroom suites with built-in wardrobes, a third double bedroom and a separate third bathroom.

# Brasenose Drive Barnes, SW13

- Triple Aspect Apartment
- Exclusive Harrods Village
- First Floor with Lift
- 3 Bedrooms & 3 Bathrooms
- 2 Parking Spaces

Please note, some CGI images used.