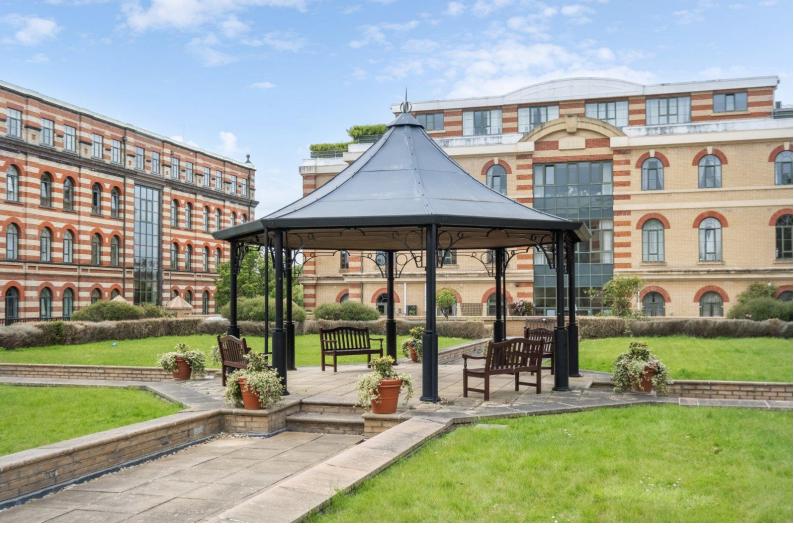

### Harrods Village, SW13

A spacious two bedroom apartment in one of the original warehouse blocks in the exclusive, Harrods Village in Barnes. This wonderful property benefits from a bright, southerly aspect with large windows, high ceilings, use of the beautifully manicured communal gardens. There is a lift, one allocated parking space and access to an on-site leisure suite including a gym, swimming pool, steam room and sauna.

Harrods Village is an exclusive gated development in Barnes, with a 24-hour concierge and an on-site gymnasium and swimming pool. It is located on the banks of the river Thames and is ideal for commuting via Hammersmith Station (Hammersmith Bridge currently open to foot traffic) and there are several bus routes to Barnes Station for regular access into London Waterloo.