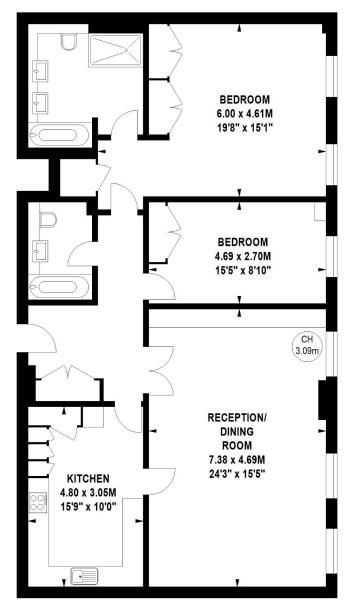

Comprising a wide entrance hall, with storage, leading to a generous south-facing reception with access to a upgraded kitchen with plenty of fitted units and integrated appliances. There are two double bedrooms with built-in wardrobes, one of which boasts a large en-suite bathroom with a separate shower. There is a separate second bathroom.

### Richard Burbidge Mansions, Harrods Village, SW13

Approximate gross internal area 117.24 sq m / 1262 sq ft

#### **Second Floor**

Not to scale, for guidance only and must not be relied upon as a statement of fact. All measurements and areas are approximate only