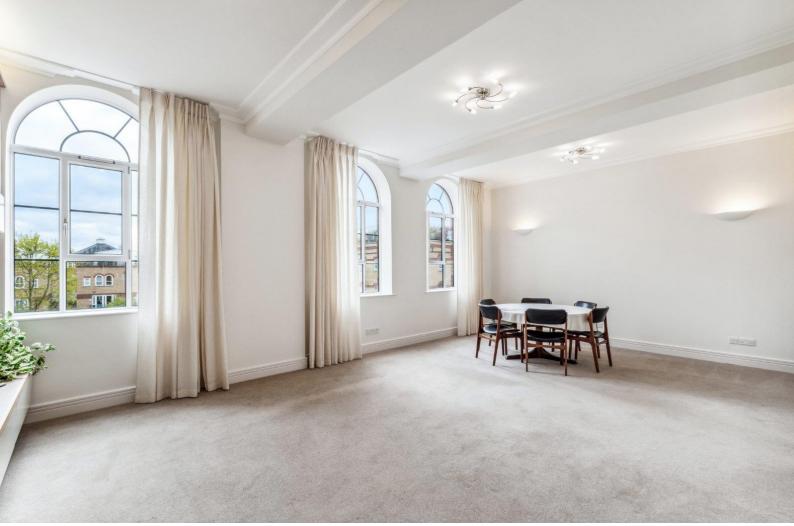

Comprising a wide entrance hall, with storage, leading to a generous south-facing reception with access to a upgraded kitchen with plenty of fitted units and integrated appliances. There are two double bedrooms with built-in wardrobes, one of which boasts a large en-suite bathroom with a separate shower. There is a separate second bathroom.