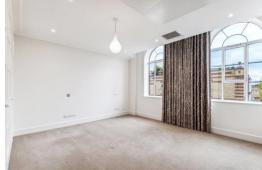

Comprising a wide entrance hall, with storage, leading to a generous south-facing reception with access to a upgraded kitchen with plenty of fitted units and integrated appliances. There are two double bedrooms with built-in wardrobes, one of which boasts a large en-suite bathroom with a separate shower. There is a separate second bathroom.