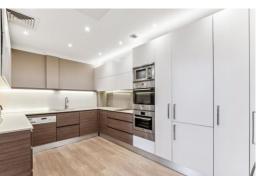

Comprising a wide entrance hall, with storage, leading to a generous south-facing reception with access to a upgraded kitchen with plenty of fitted units and integrated appliances. There are two double bedrooms with built-in wardrobes, one of which boasts a large en-suite bathroom with a separate shower. There is a separate second bathroom.