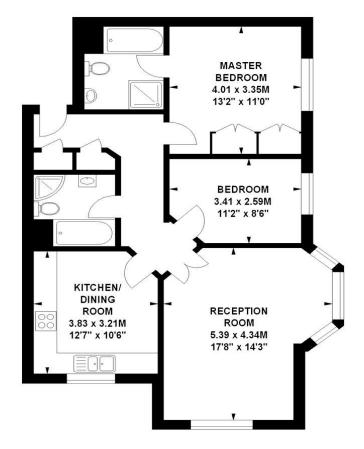

## **Doyle House, SW13**

Approximate gross internal area 77.57 sq m / 835 sq ft

## **Ground Floor**

Illustration For Identification Purposes Only. Not To Scale \*Floorplan Drawn According To RICS Guidelines Copyright of FeaturePRO

Tenure: Leasehold 971 years plus Share of freehold

**Service Charge:** Approx £4396 p.a inc reserve fund and estate costs