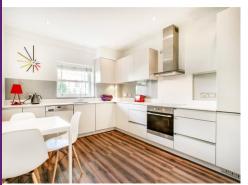

Comprising two double bedrooms one with an en-suite bathroom, a further bathroom, a modern kitchen with plenty of space for table and chairs, a wide hallway with storage cupboards, a light and bright reception room overlooking the immaculate communal gardens. There is excellent fitted wardrobe and storage space and a communal lift as well as one allocated parking space to the front of the block.