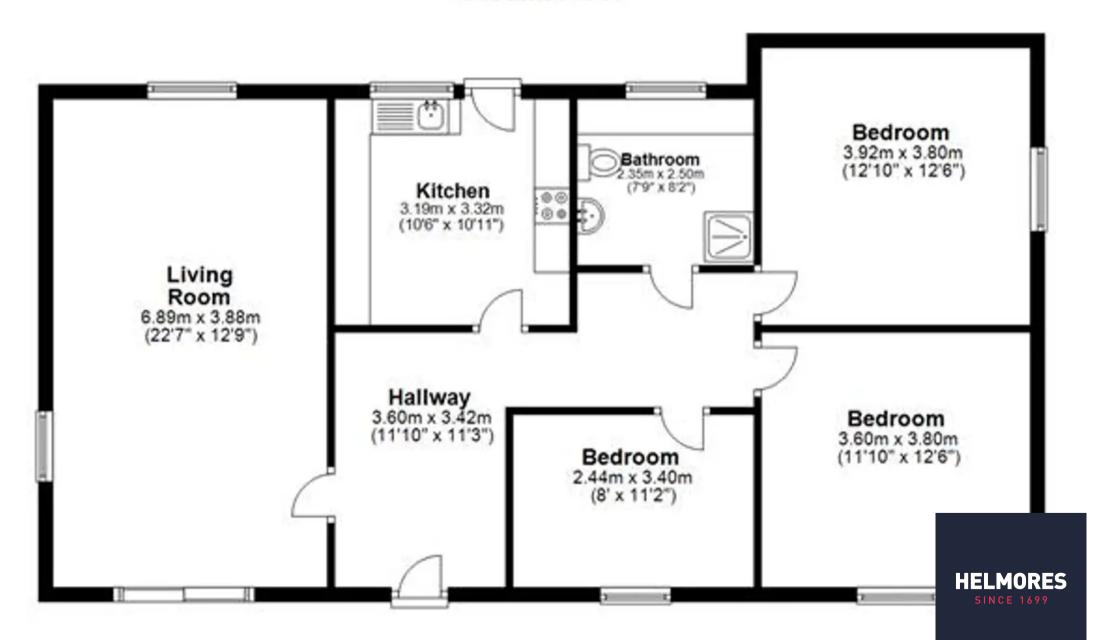

e and benefit from all day sun. This is a must view property so please contact us and we can arrange for a viewing.

TERMS: Short term let (6 months)

Available - Now

Rent - £1150pcm

Deposit - £1150

Heating - Oil

Unfurnished

Council Tax - D

Pets - No

DIRECTIONS: Cheriton Fitzpaine is on the main A3072 between Crediton and Tiverton. If travelling from Crediton continue on the A3072 for approximately 4 miles and then take the left hand turning for Cheriton Fitzpaine, follow this road until you enter the village, at the Half Moon public house take a left turn and then an almost immediate right turn on to Bary Close, No.1 Bary Close is then on your left on the corner.

For sat nav please use property address or postcode

What3words - ///flannel.crescendo.infects



## **Ground Floor**





## Helmores

Helmores, 111-112 High Street - EX17 3LF

01363 777 999

property@helmores.com

helmores.com/



These particulars are intended to give a fair and reliable description of the property but no responsibility for any inaccuracy or error can be accepted and do not constitute an offer or contract. We have not tested any services or appliances (including central heating if fitted) referred to in these particulars and the purchasers are advised to satisfy themselves as to the working order and condition. If a property is unoccupied at any time there may be reconnection charges for any switched off/disconnected or drained services or appliances – All measurements are approximate.