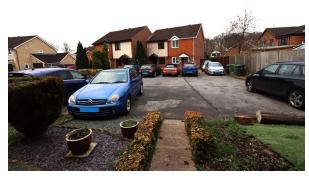

#### Exterior

To the rear of the property there is a well maintained secluded garden. The property has two allocated parking spaces.