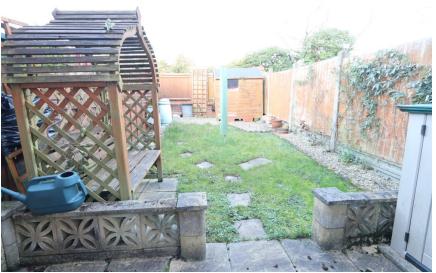

#### Exterior

To the rear of the property there is a well maintained secluded garden. The property has two allocated parking spaces.