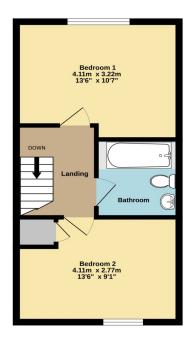

## Local Authority

Basingstoke and Deane Borough Council T: 01256 844844

VIEWINGS - Strictly by appointment with: Simmons & Sons 12 Wote Street Basingstoke Hants RG21 7NW T: 01256 840077 E: sales.basingstoke@simmonsandsons.com GROUND FLOOR 33.4 sq.m. (360 sq.ft.) approx.

1ST FLOOR 33.8 sq.m. (363 sq.ft.) approx

TOTAL FLOOR AREA : 67.2 sq.m. (723 sq.ft.) approx. Made with Metropix ©2024

Simmons & Sons Surveyors LLP for themselves and for the vendors or lessors of the property whose agents they are give notice that: (i) the particulars are produced in good faith, are set out as a general guide only and do not constitute any part of a contract or offer; (ii) all descriptions, dimensions, references to condition and necessary permissions for use and occupation, and any other details are given in good faith and are believed to be correct, but any intending purchasers or tenants should not rely on them as statements or representations of fact but must satisfy themselves by inspection or otherwise as to the correctness of each of them; (iii) no person in the employment of Simmons & Sons Surveyors LLP has any authority to make or give any representation or warranty whatsoever in relation to this property.