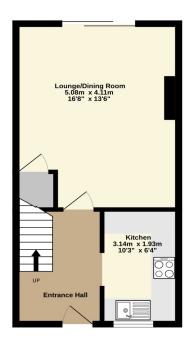

## Local Authority

Basingstoke and Deane Borough Council T: 01256 844844

VIEWINGS - Strictly by appointment with: Simmons & Sons 12 Wote Street Basingstoke Hants RG21 7NW T: 01256 840077 E: sales.basingstoke@simmonsandsons.com GROUND FLOOR 33.4 sq.m. (360 sq.ft.) approx.

1ST FLOOR 33.8 sq.m. (363 sq.ft.) approx

TOTAL FLOOR AREA : 67.2 sq.m. (723 sq.ft.) approx. Made with Metropix ©2024

Simmons & Sons Surveyors LLP for themselves and for the vendors or lessors of the property whose agents they are give notice that: (i) the particulars are produced in good faith, are set out as a general guide only and do not constitute any part of a contract or offer; (ii) all descriptions, dimensions, references to condition and necessary permissions for use and occupation, and any other details are given in good faith and are believed to be correct, but any intending purchasers or tenants should not rely on them as statements or representations of fact but must satisfy themselves by inspection or otherwise as to the correctness of each of them; (iii) no person in the employment of Simmons & Sons Surveyors LLP has any authority to make or give any representation or warranty whatsoever in relation to this property.