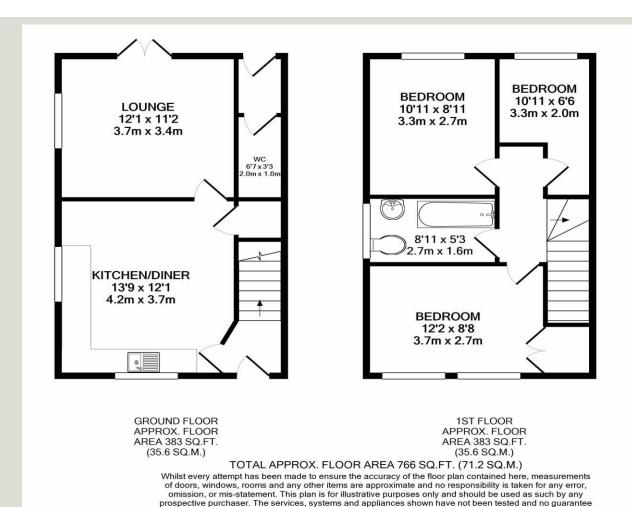

First hand inspection of this property is essential to gain a full appreciation of the house and what it has to offer.

The property comprises entrance hall leading into the kitchen diner, from here you can access the living room which is bathed in natural light from patio doors leading out to the raised decking with steps down onto the lawn of the rear garden. Completing the ground floor is a w.c and storage cupboard in the kitchen.

Upstairs off the central landing are three bedrooms and a family bathroom. The main bedroom has built in wardrobes and is

again bathed in natural light from the duel aspect windows

To the rear of the property is a fully enclosed garden whilst there is ample offroad parking.

# **SPECIFICATION:**

- 3-bedroom semi-detached house
- Ideal first-time buyer home
- Built in 2016
- Kitchen diner and separate lounge
- Popular village location
- Oil fired Central heating
- Viewing essential
- Popular Village location
- Still under Warranty