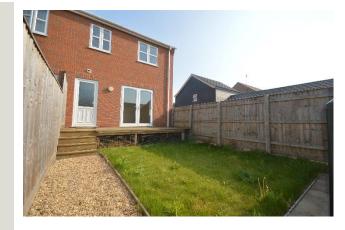

First hand inspection of this property is essential to gain a full appreciation of the house and what it has to offer.

The property comprises entrance hall leading into the kitchen diner, from here you can access the living room which is bathed in natural light from patio doors leading out to the raised decking with steps down onto the lawn of the rear garden. Completing the ground floor is a w.c and storage cupboard in the kitchen.

Upstairs off the central landing are three bedrooms and a family bathroom. The main bedroom has built in wardrobes and is

again bathed in natural light from the duel aspect windows

To the rear of the property is a fully enclosed garden whilst there is ample offroad parking.