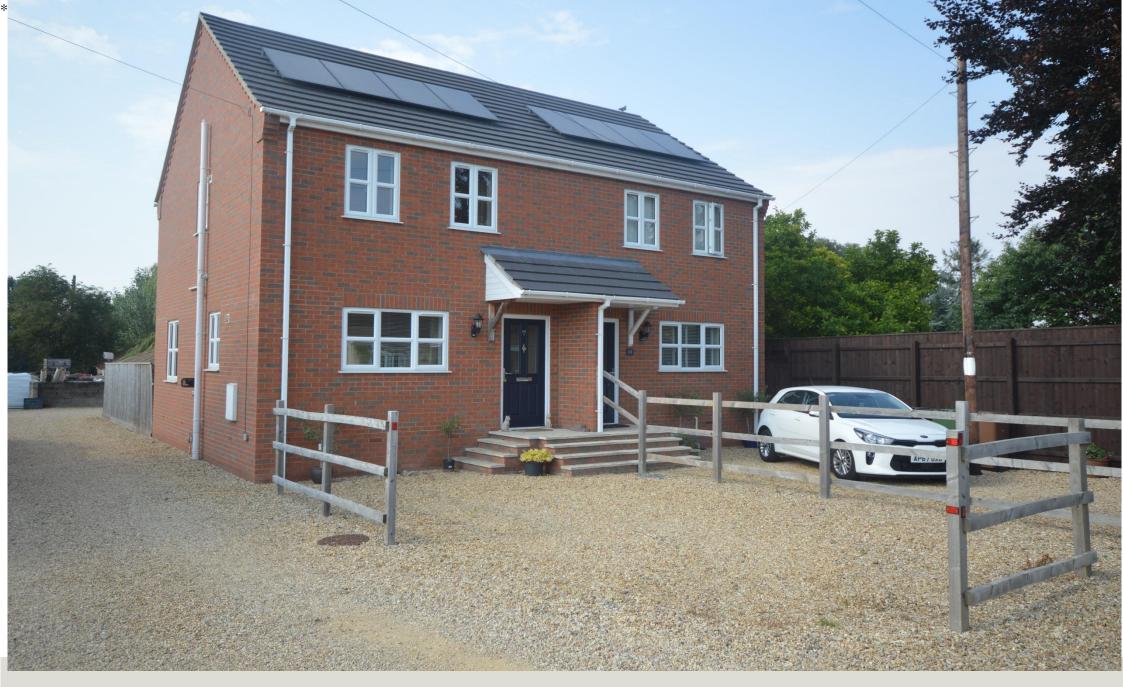

### **DESCRIPTION**

Brown and co are pleased to offer a fantastic three-bedroom semi-detached property in the popular village of Marshland St. James

The property is just 4 years old having been constructed by a local developer and still is within its 10-year warranty.

First hand inspection of this property is essential to gain a full appreciation of the house and what it has to offer.

The property comprises entrance hall leading into the kitchen diner, from here you can access the living room which is bathed in natural light from patio doors leading out to the raised decking with steps down onto the lawn of the rear garden. Completing the ground floor is a w.c and storage cupboard in the kitchen.

Upstairs off the central landing are three bedrooms and a family bathroom. The main bedroom has built in wardrobes and is

again bathed in natural light from the duel aspect windows

To the rear of the property is a fully enclosed garden whilst there is ample offroad parking.

# **SPECIFICATION:**

- 3-bedroom semi-detached house
- Ideal first-time buyer home
- Built in 2016
- Kitchen diner and separate lounge
- Popular village location
- Oil fired Central heating
- Viewing essential
- Popular Village location
- Still under Warranty