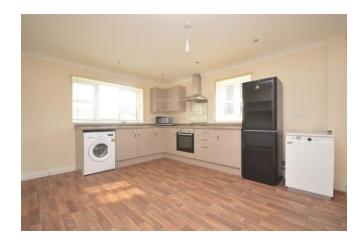

First hand inspection of this property is essential to gain a full appreciation of the house and what it has to offer.

The property comprises entrance hall leading into the kitchen diner, from here you can access the living room which is bathed in natural light from patio doors leading out to the raised decking with steps down onto the lawn of the rear garden. Completing the ground floor is a w.c and storage cupboard in the kitchen.