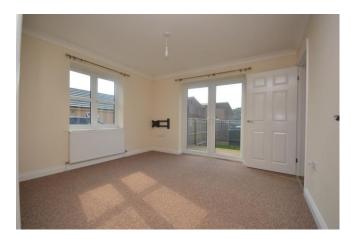

First hand inspection of this property is essential to gain a full appreciation of the house and what it has to offer.

The property comprises entrance hall leading into the kitchen diner, from here you can access the living room which is bathed in natural light from patio doors leading out to the raised decking with steps down onto the lawn of the rear garden. Completing the ground floor is a w.c and storage cupboard in the kitchen.

Upstairs off the central landing are three bedrooms and a family bathroom. The main bedroom has built in wardrobes and is

again bathed in natural light from the duel aspect windows

To the rear of the property is a fully enclosed garden whilst there is ample offroad parking.