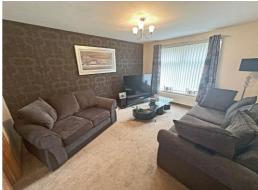

### Lounge

Radiator and double glazed window. Folding doors to:

### **Dining Room**

Radiator, double glazed window and double glazed patio doors to rear.