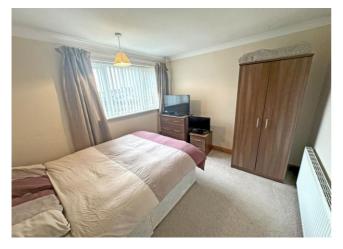

### Bedroom One

Range of built in wardrobes, radiator and double glazed window.

Bedroom Two Radiator and double glazed window.

**Bedroom Three** Built in cupboard, radiator and double glazed window.