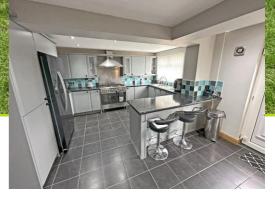

### **Breakfasting Kitchen**

Modern matching base and wall units with work surfaces over, stainless steel sink with drainer and mixer tap, breakfast bar, gas range cooker with six ring hob and stainless steel extractor fan over, space for a fridge freezer, integrated dishwasher, integrated washing machine, spot lighting, tiled floor, radiator, double glazed window and double glazed door to rear.