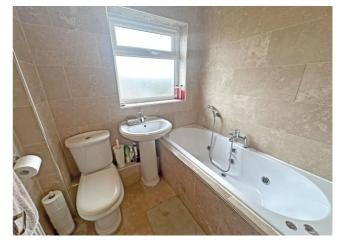

#### Bathroom

Updated four piece bathroom suite comprising; panelled bath with mixer tap and shower attachment, whirlpool bath, pedestal hand wash basin and low level WC. Tiled walls, radiator and frosted double glazed window.