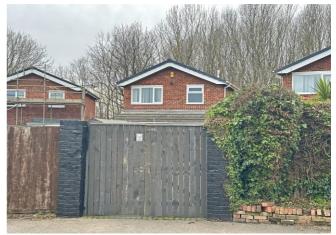

### Dereham Way North Shields, NE29 8EJ

Fresh Property Centre is pleased to offer for sale this this extended, detached home situated on Dereham Way, North Shields. The accommodation comprises: entrance hall, lounge, dining room, extended breakfasting kitchen, study and downstairs shower room/WC. To the first floor there are three bedrooms and a bathroom/WC. Externally there is a rear garden and double gates provide off street parking. Lovingly updated the property would make an ideal family home. Offered with no upper chain.

#### Rear

Decked area, paved area, shed and double gates providing off-street parking for two cars.

Please Note: All measurements are approximate and quoted in metric with imperial equivalents and for general guidance only and whilst every attempt has been made to ensure accuracy, they must not be relied on. The fixtures, fittings and appliances referred to have not been tested and therefore no guarantee can be given that they are in working order. Internal photographs are reproduced for general information and it must not be inferred that any item shown is included with the property.