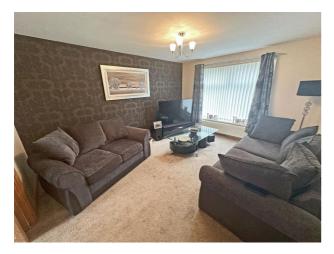

### Lounge

Radiator and double glazed window. Folding doors to:

### **Dining Room**

Radiator, double glazed window and double glazed patio doors to rear.