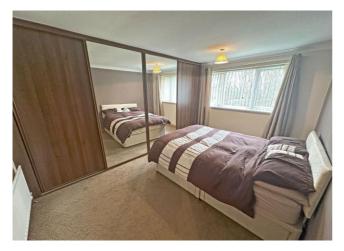

### Bedroom One

Range of built in wardrobes, radiator and double glazed window.

Bedroom Two Radiator and double glazed window.

**Bedroom Three** Built in cupboard, radiator and double glazed window.