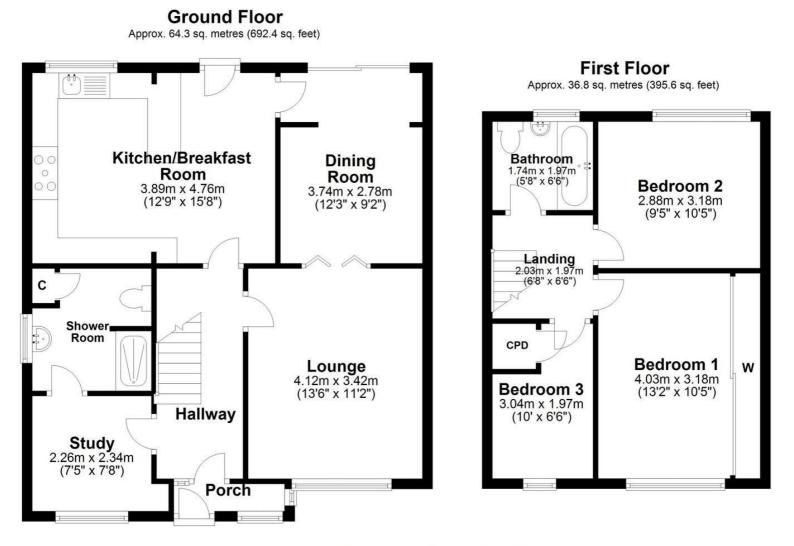

### Dereham Way North Shields, NE29 8EJ

Fresh Property Centre is pleased to offer for sale this this extended, detached home situated on Dereham Way, North Shields. The accommodation comprises: entrance hall, lounge, dining room, extended breakfasting kitchen, study and downstairs shower room/WC. To the first floor there are three bedrooms and a bathroom/WC. Externally there is a rear garden and double gates provide off street parking. Lovingly updated the property would make an ideal family home. Offered with no upper chain.

### **Entrance Porch**

Via double glazed door. Wall light, two double glazed windows. Double glazed door to:

### **Entrance Hall**

Stairs to first floor, under-stairs cupboard, and radiator.

### Lounge

Radiator and double glazed window. Folding doors to:

### **Dining Room**

Radiator, double glazed window and double glazed patio doors to rear.

### **Breakfasting Kitchen**

Modern matching base and wall units with work surfaces over, stainless steel sink with drainer and mixer tap, breakfast bar, gas range cooker with six ring hob and stainless steel extractor fan over, space for a fridge freezer, integrated dishwasher, integrated washing machine, spot lighting, tiled floor, radiator, double glazed window and double glazed door to rear.

### Study

Double glazed window.

#### **Shower Room**

Walk in shower, pedestal hand wash basin and low level WC. Spot lighting, tiled floor, heated towel rail and frosted double glazed window.

#### Landing Loft access.

### Bedroom One

Range of built in wardrobes, radiator and double glazed window.

Bedroom Two Radiator and double glazed window.

**Bedroom Three** Built in cupboard, radiator and double glazed window.

#### Bathroom

Updated four piece bathroom suite comprising; panelled bath with mixer tap and shower attachment, whirlpool bath, pedestal hand wash basin and low level WC. Tiled walls, radiator and frosted double glazed window.

### Thinking of Moving?

Fresh can help you;

- Sell your home
- Arrange a mortgage
- Select a local solicitor

Call our team to see how we can help

The floor plan is for illustrative purposes and is not to scale. Where measurements are shown, these are approximate and should not be relied upon. Sanitary ware and kitchen fittings are representative only and approximate to actual position, shape and style. No liability is accepted in respect of any consequential loss arising from the use of this plan.