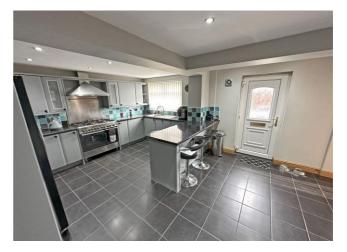

### **Breakfasting Kitchen**

Modern matching base and wall units with work surfaces over, stainless steel sink with drainer and mixer tap, breakfast bar, gas range cooker with six ring hob and stainless steel extractor fan over, space for a fridge freezer, integrated dishwasher, integrated washing machine, spot lighting, tiled floor, radiator, double glazed window and double glazed door to rear.