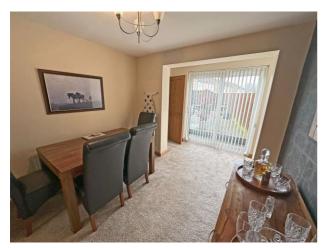

### **Dining Room**

Radiator, double glazed window and double glazed patio doors to rear.