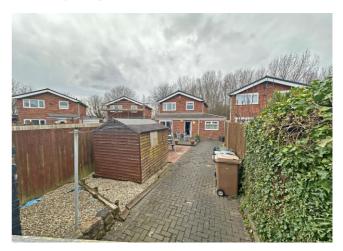

### Dereham Way North Shields, NE29 8EJ

Fresh Property Centre is pleased to offer for sale this this extended, detached home situated on Dereham Way, North Shields. The accommodation comprises: entrance hall, lounge, dining room, extended breakfasting kitchen, study and downstairs shower room/WC. To the first floor there are three bedrooms and a bathroom/WC. Externally there is a rear garden and double gates provide off street parking. Lovingly updated the property would make an ideal family home. Offered with no upper chain.

#### Rear

Decked area, paved area, shed and double gates providing off-street parking for two cars.

Please Note: All measurements are approximate and quoted in metric with imperial equivalents and for general guidance only and whilst every attempt has been made to ensure accuracy, they must not be relied on. The fixtures, fittings and appliances referred to have not been tested and therefore no guarantee can be given that they are in working order. Internal photographs are reproduced for general information and it must not be inferred that any item shown is included with the property.