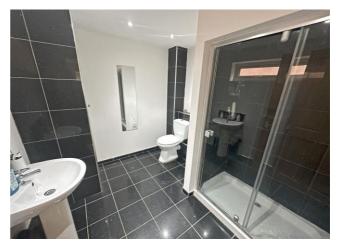

#### **Shower Room**

Walk in shower, pedestal hand wash basin and low level WC. Spot lighting, tiled floor, heated towel rail and frosted double glazed window.