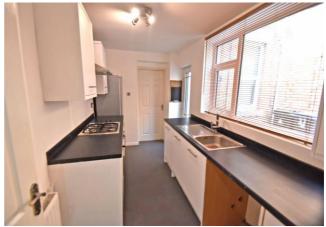

#### **Kitchen**

Built in kitchen with work surfaces over, stainless sink with drainer and mixer tap, built in oven, four ring gas hob with stainless steel extractor fan over, plumbing for a washing machine and cupboard housing combi boiler. Radiator, double glazed window to side and double glazed door to rear.