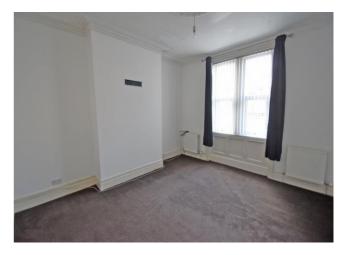

### Lounge

Picture rail, laminate flooring, radiator and double glazed window to rear.