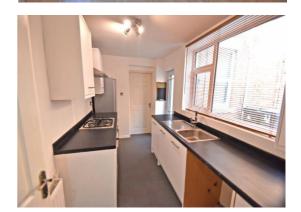

#### **Kitchen**

Built in kitchen with work surfaces over, stainless sink with drainer and mixer tap, built in oven, four ring gas hob with stainless steel extractor fan over, plumbing for a washing machine and cupboard housing combi boiler. Radiator, double glazed window to side and double glazed door to rear.