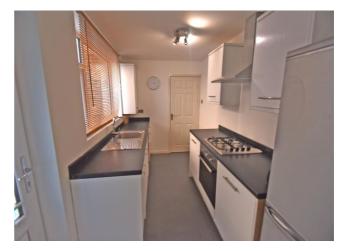

#### **Kitchen**

Built in kitchen with work surfaces over, stainless sink with drainer and mixer tap, built in oven, four ring gas hob with stainless steel extractor fan over, plumbing for a washing machine and cupboard housing combi boiler. Radiator, double glazed window to side and double glazed door to rear.