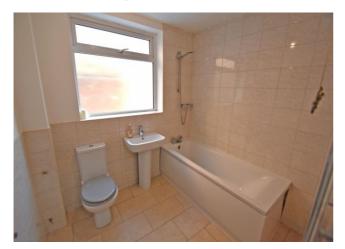

#### **Bathroom**

Three piece bathroom suite comprising: panelled bath with mixer tap and shower over, pedestal hand was basin and low level WC. Heated towel rail, part tiled walls, tiled floor and frosted double glazed window to side.