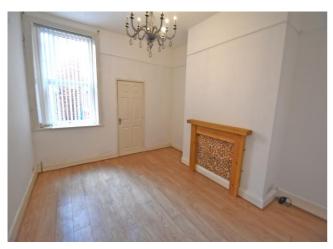

### Lounge

Picture rail, laminate flooring, radiator and double glazed window to rear.