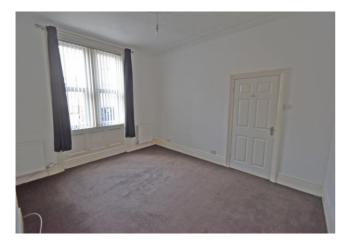

### Lounge

Picture rail, laminate flooring, radiator and double glazed window to rear.

### **Bedroom One**

Coving and rose to ceiling, two radiators and two double glazed windows to front.

#### **Bedroom Two**

Radiator and double glazed window to rear.