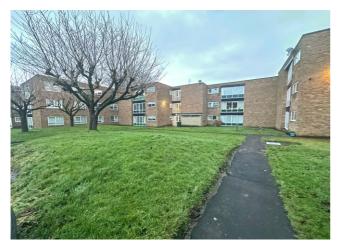

faces over, sink with drainer and mixer tap, built in oven with four ring gas hob and extractor fan over, integrated washing machine, integrated microwave, integrated fridge and freezer, slim dishwasher, laminate flooring and double glazed window.



#### Bedroom One

Range of built in wardrobes, radiator and double glazed window.



**Bedroom Two** Radiator and double glazed window.



## 0191 257 6823

www.fresh.property hello@fresh.property 63 Church Way, North Shields, Tyne & Wear, NE29 OAE



#### **Shower Room**

Modern three piece suite comprising; walk in shower, vanity hand wash basin and low level WC. Part tiled walls, laminate flooring, heated towel rail, radiator and frosted double glazed window.



#### Externally

Communal gardens, residents parking and secure entry system.





#### **Agent's Note**

Fresh has been informed that a monthly service charge of  $\pm 100$  is applicable for this property.

| Score | Energy rating | Current | Potential |
|-------|---------------|---------|-----------|
| 92+   | Α             |         |           |
| 81-91 | B             |         |           |
| 69-80 | С             | 75 C    | 78 C      |
| 55-68 | D             |         |           |
| 39-54 | E             |         |           |
| 21-38 | F             |         |           |
| 1-20  | G             |         |           |

#### **Thinking of Moving?**

Fresh can help you;

- Sell your home
- Arrange a mortgage
- Select a local solicitor

Call our team to see how we can help

Please Note: All measurements are approximate and quoted in metric with imperial e