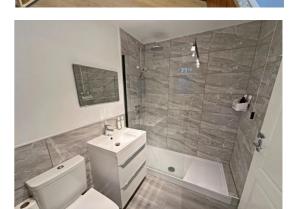

#### **Shower Room**

Modern three piece suite comprising; walk in shower, vanity hand wash basin and low level WC. Part tiled walls, laminate flooring, heated towel rail, radiator and frosted double glazed window.