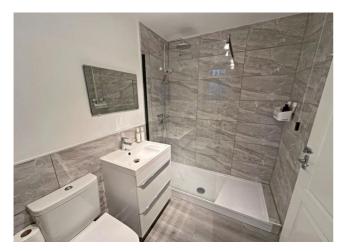

#### **Shower Room**

Modern three piece suite comprising; walk in shower, vanity hand wash basin and low level WC. Part tiled walls, laminate flooring, heated towel rail, radiator and frosted double glazed window.