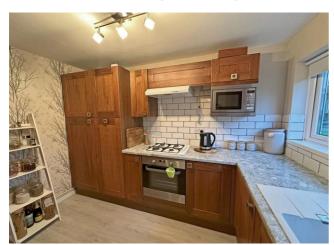

#### Kitchen

Matching base and wall units with work surfaces over, sink with drainer and mixer tap, built in oven with four ring gas hob and extractor fan over, integrated washing machine, integrated microwave, integrated fridge and freezer, slim dishwasher, laminate flooring and double glazed window.