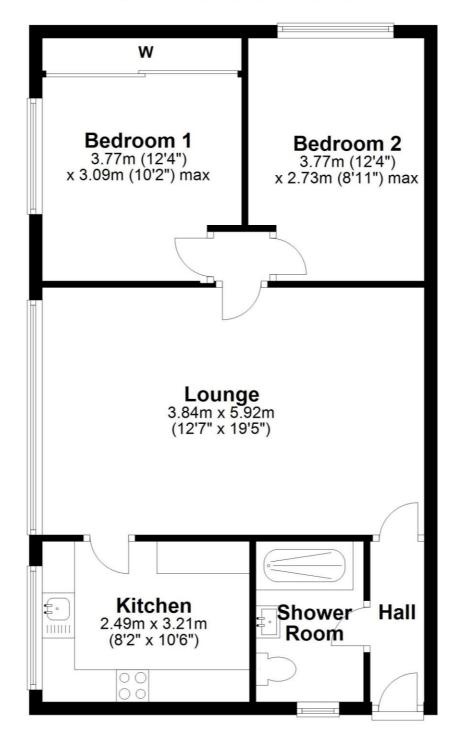

### **Ground Floor**

Approx. 60.9 sq. metres (655.4 sq. feet)

Total area: approx. 60.9 sq. metres (655.4 sq. feet)

The floor plan is for illustrative purposes and is not to scale. Where measurements are shown, these are approximate and should not be relied upon. Sanitary ware and kitchen fittings are representative only and approximate to actual position, shape and style. No liability is accepted in respect of any consequential loss arising from the use of this plan.