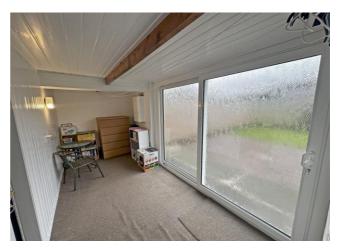

#### **Utility Room**

Central heating boiler, double glazed patio doors to rear and sliding door to;

14ft wide garage with electric roller door, lights and power points.