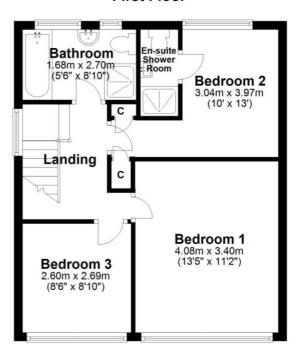

#### **First Floor Landing**

Loft access with pull down ladder and frosted double glazed window.

#### **Bedroom One**

Built in wardrobes, radiator and double glazed window.

#### **Bedroom Two**

Two built in cupboards, radiator and double glazed window

#### **En-suite**

Three piece suite comprising; shower cubicle, hand wash basin and low level WC. Tiled walls and extractor fan.

Please Note: All measurements are approximate and quoted in metric with imperial equivalents and for general guidance only and whilst every attempt has been made to ensure accuracy, they must not be relied on. The fixtures, fittings and appliances referred to have not been tested and therefore no guarantee can be given that they are in working order. Internal photographs are reproduced for general information and it must not be inferred that any item shown is included with the property.

#### **Bedroom Three**

Radiator and double glazed window to front.

#### **Bathroom**

Four piece bathroom suite comprising; panelled bath, shower cubicle, pedestal hand wash basin and low level WC. Tiled walls, shaver point, radiator and two frosted double glazed windows.

#### First Floor

The floor plan is for illustrative purposes and is not to scale. Where measurements are shown, these are approximate and should not be relied upon. Sanitary ware and kitchen fittings are representative only and approximate to actual position, shape and style. No liability is accepted in respect of any consequential loss arising from the use of this plan.