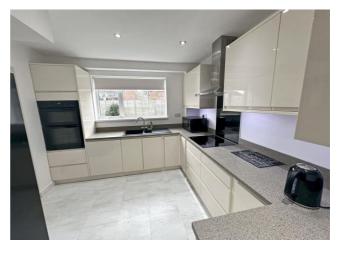

#### **Kitchen**

Modern matching base and wall units with work surfaces over, sink with drainer and mixer tap, built in double oven with four ring induction hob and extractor fan over, integrated dishwasher, spot lighting, radiator and double glazed window to rear.