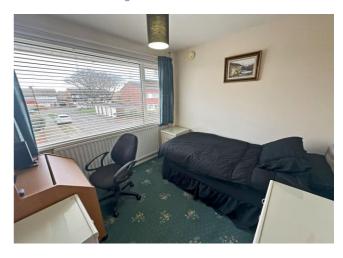

#### **Bedroom One**

Built in wardrobes, radiator and double glazed window.

#### **Bedroom Two**

Two built in cupboards, radiator and double glazed window

#### **Bedroom Three**

Radiator and double glazed window to front.