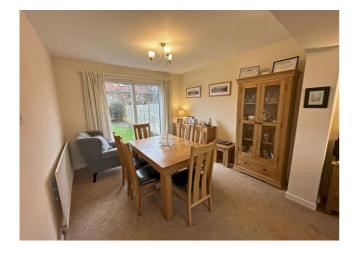

mprises; entrance porch, entrance hall, lounge, dining room, modern kitchen, and utility room. To the first floor there are three bedrooms and a four piece bathroom. Externally there is a garden, drive and 14ft wide garage to the front and a pleasant lawned garden to the rear. An ideal family home, viewing highly advised.



## Asking Price £299,950



0191 257 6823

www.fresh.property hello@fresh.property 63 Church Way, North Shields, Tyne & Wear, NE29 OAE





#### **Entrance Porch**

Via double glazed door. Door to;

#### **Entrance Hall**

Stairs to first floor, understairs cupboard, built in cupboard and radiator.



#### Lounge

Feature fireplace with coal effect gas fire, radiator and double glazed window.



#### **Dining Space**

Radiator and double glazed patio doors to garden.



#### **Kitchen**

Modern matching base and wall units with work surfaces over, sink with drainer and mixer tap, built in double oven with four ring induction hob and extractor fan over, integrated dishwasher, spot lighting, radiator and double glazed window to rear.



#### **Utility Room**

Central heating boiler, double glazed patio doors to rear and sliding door to;



14ft wide garage with electric roller door, lights and power points.

#### **First Floor Landing**

Loft access with pull down ladder and frosted double glazed window.

#### Thinking of Moving?

Fresh can help you;

- Sell your home
- Arrange a mortgage
- Select a local solicitor

Call our team to see how we can help



#### **Bedroom One**

Built in wardrobes, radiator and double glazed window.



#### **Bedroom Two**