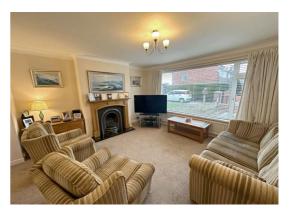

#### Lounge

Feature fireplace with coal effect gas fire, radiator and double glazed window.