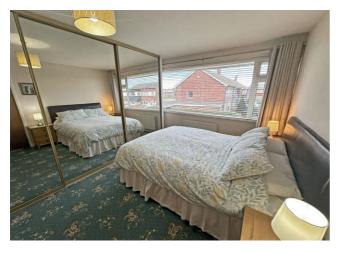

#### **Bedroom One**

Built in wardrobes, radiator and double glazed window.

#### **Bedroom Two**

Two built in cupboards, radiator and double glazed window

#### **Bedroom Three**

Radiator and double glazed window to front.