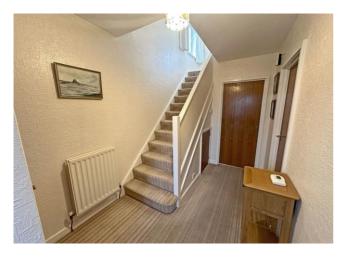

#### **Entrance Hall**

Stairs to first floor, understairs cupboard, built in cupboard and radiator.

#### **First Floor Landing**

Loft access with pull down ladder and frosted double glazed window.