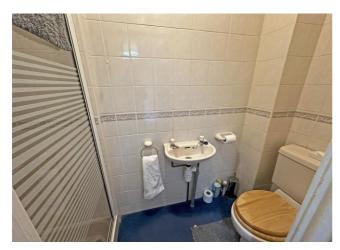

#### **En-suite**

Three piece suite comprising; shower cubicle, hand wash basin and low level WC. Tiled walls and extractor fan.

Please Note: All measurements are approximate and quoted in metric with imperial equivalents and for general guidance only and whilst every attempt has been made to ensure accuracy, they must not be relied on. The fixtures, fittings and appliances referred to have not been tested and therefore no guarantee can be given that they are in working order. Internal photographs are reproduced for general information and it must not be inferred that any item shown is included with the property.