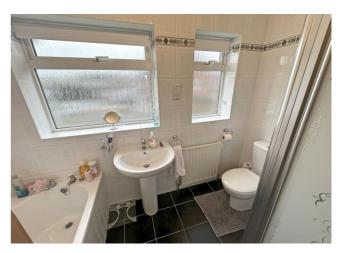

#### **Bathroom**

Four piece bathroom suite comprising; panelled bath, shower cubicle, pedestal hand wash basin and low level WC. Tiled walls, shaver point, radiator and two frosted double glazed windows.