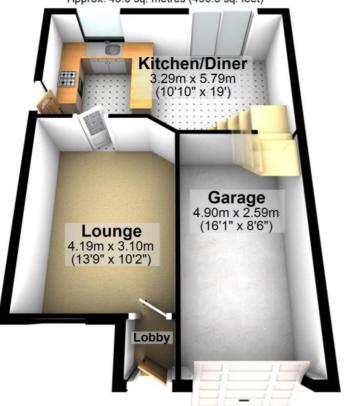

# **Ground Floor**

Approx. 45.6 sq. metres (490.5 sq. feet)

Total area: approx. 86.5 sq. metres (930.5 sq. feet)

# **Entrance Porch**

Via double glazed door, door to:

# Lounge

Two radiator and double glazed window.

Matching base and wall units with work surfaces over, stainless steel sink and drainer with mixer tap, built in oven, four ring gas hob, extractor fan over. Double glazed window and double glazed door to side.

# **Dining Area**

Laminate flooring, radiator, double glazed patio doors to rear and stairs to first floor.

# Garage

Up and over door, electric car charging point, power point and light.

Laid to lawn, single drive leading to single garage.