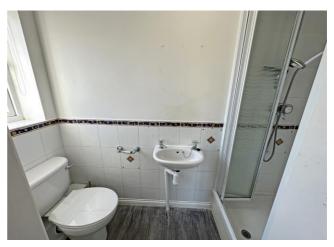

# **Bathroom**

Three piece bathroom suite comprising; panelled bath, pedestal hand wash basin and low level WC. radiator and frosted double glazed window.