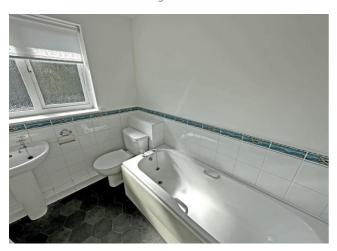

# **Bathroom**

Three piece bathroom suite comprising; panelled bath, pedestal hand wash basin and low level WC. radiator and frosted double glazed window.