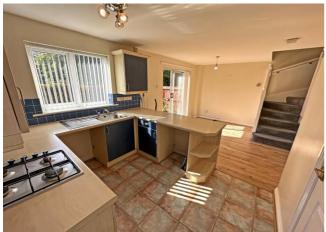

# Lounge

Two radiator and double glazed window.

Matching base and wall units with work surfaces over, stainless steel sink and drainer with mixer tap, built in oven, four ring gas hob, extractor fan over. Double glazed window and double glazed door to side.