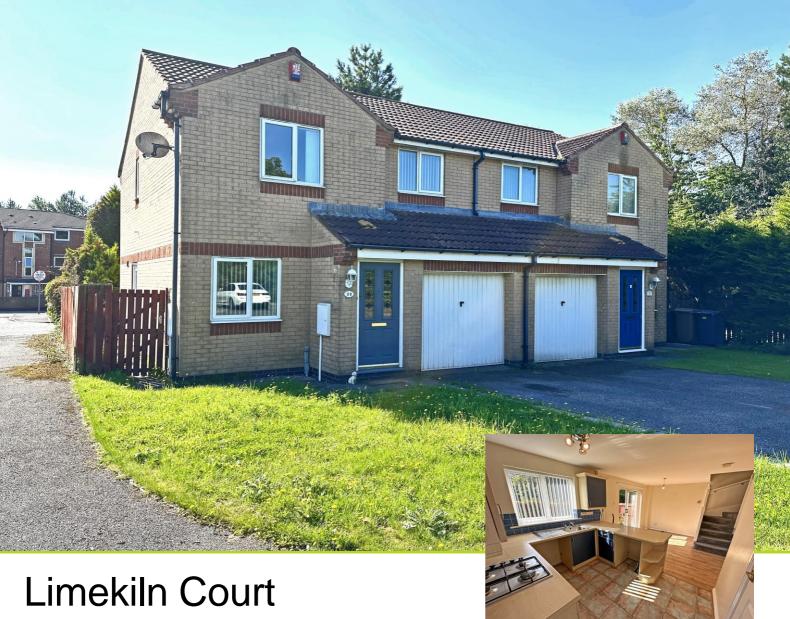

# Wallsend, NE28 6QH

We are pleased to offer for sale this three bedroom, semi-detached home, situated on Limekiln Court, Wallsend. The accommodation comprises; entrance porch, lounge, dining area and kitchen. To the first floor there are three bedrooms master with en-suite and a bathroom/WC. Externally there is a lawned garden to front with a single drive leading to a single garage and a paved garden to rear. The property is offered with immediate vacant possession and would make an ideal family home, early viewing is advised.

# Asking Price £174,950

0191 257 6823

www.fresh.property hello@fresh.property 63 Church Way, North Shields, Tyne & Wear, NE29 OAE