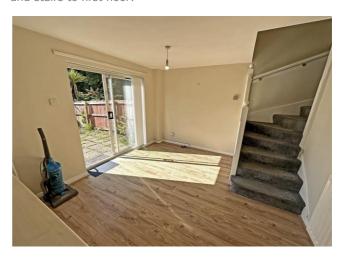

# **Dining Area**

Laminate flooring, radiator, double glazed patio doors to rear and stairs to first floor.