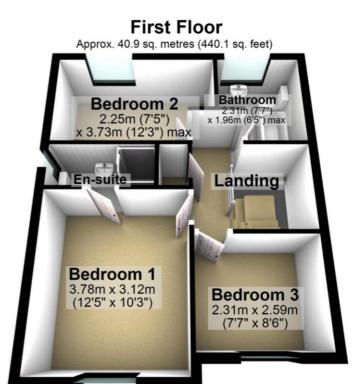

# **First Flooring**

Built in cupboard and loft access.

# **Bedroom One**

Radiator and double glazed window.

Shower cubicle, hand wash basin and low level WC. Part tiled, extractor fan and frosted double glazed window.

# **Bedroom Two**

Radiator and double glazed window.

**Bedroom Three** 

Radiator and double glazed window.

# **Bathroom**

Three piece bathroom suite comprising; panelled bath, pedestal hand wash basin and low level WC. radiator and frosted double glazed window.