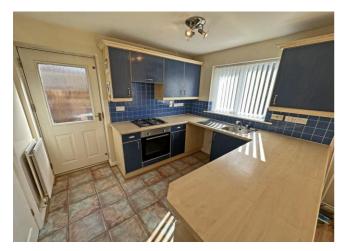

# Lounge

Two radiator and double glazed window.

Matching base and wall units with work surfaces over, stainless steel sink and drainer with mixer tap, built in oven, four ring gas hob, extractor fan over. Double glazed window and double glazed door to side.