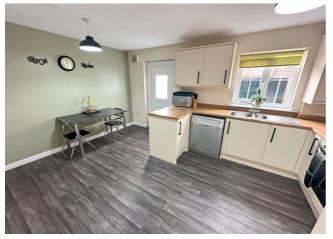

### **Dining Kitchen**

Matching base and wall units with work surfaces over, stainless steel sink with drainer and mixer tap, built in oven with four ring electric and stainless steel extractor fan over, plumbing for a washing machine, radiator, double glazed window and double glazed door to rear an door to garage.