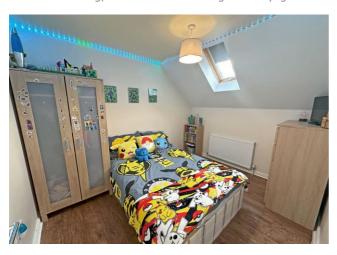

### **Bedroom One**

Built in cupboard, radiator and two double glazed skylights.

**Bedroom Three** 

Laminate flooring, radiator and double glazed skylight.