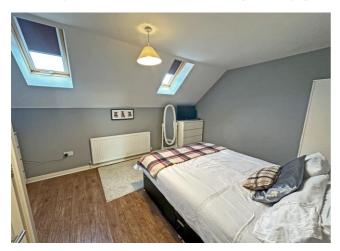

### **Bedroom One**

Built in cupboard, radiator and two double glazed skylights.

**Bedroom Three** 

Laminate flooring, radiator and double glazed skylight.