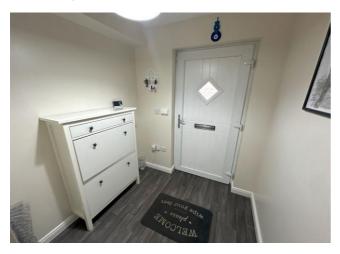

### **Entrance Hall**

Via double glazed door. Stairs to first floor and radiator.

### Cloakroom / WC

Hand wash basin, low level WC, heated towel rail and extractor fan.