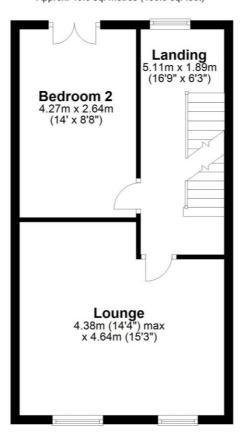

### **First Floor Landing**

Stairs to second floor and double glazed window.

### Lounge

Laminate flooring, radiator and two double glazed windows.

### **Bedroom Two**

Laminate flooring, radiator and double glazed double doors to rear.

## First Floor

Approx. 40.6 sq. metres (436.5 sq. feet)