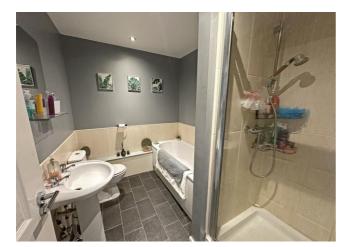

### **Bathroom**

hello@fresh.property

Four piece bathroom suite comprising; panelled bath, shower cubicle, pedestal hand wash basin and low level WC. Part tiled, heated towel rail and extractor fan.