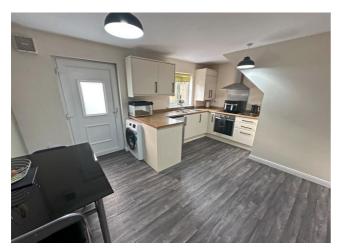

### **Dining Kitchen**

Matching base and wall units with work surfaces over, stainless steel sink with drainer and mixer tap, built in oven with four ring electric and stainless steel extractor fan over, plumbing for a washing machine, radiator, double glazed window and double glazed door to rear an door to garage.