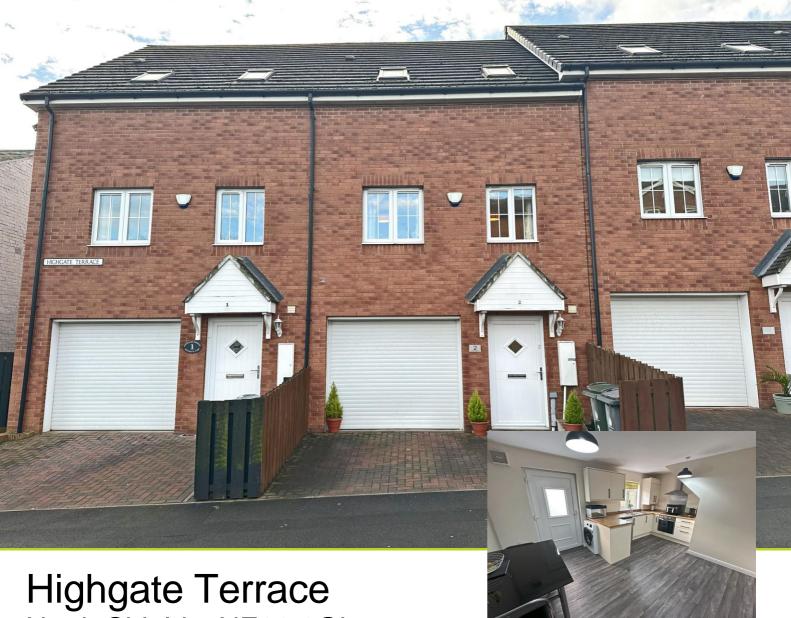

North Shields, NE29 6GL

Fresh Property Centre are pleased to offer for sale this three bedroom townhouse, situated on Highgate Terrace, North Shields. The accommodation comprises; entrance hall, cloakroom/WC and dining kitchen. To the first floor there is a spacious lounge and bedroom. To the second floor there is a master bedroom, additional bedroom and four piece bathroom/WC. Externally there is block paving to the front which provides off street parking leading to a single garage and a decked and pebbled rear garden. The property is well presented and would make an ideal family home, early viewing is advised.