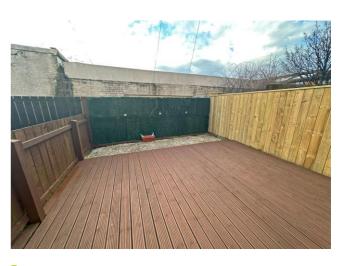

### Rear

Decked rear garden with pebbled area.

Electric roller door, lights and power points.

Please Note: All measurements are approximate and quoted in metric with imperial equivalents and for general guidance only and whilst every attempt has been made to ensure accuracy, they must not be relied on. The fixtures, fittings and appliances referred to have not been tested and therefore no guarantee can be given that they are in working order. Internal photographs are reproduced for general information and it must not be inferred that any item shown is included with the property.