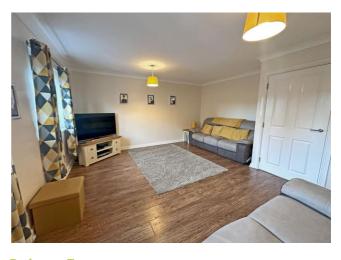

home, early viewing is advised.







0191 257 6823

www.fresh.property hello@fresh.property 63 Church Way, North Shields, Tyne & Wear, NE29 OAE





### **Entrance Hall**

Via double glazed door. Stairs to first floor and radiator.



### Cloakroom / WC

Hand wash basin, low level WC, heated towel rail and extractor fan.

### **Dining Kitchen**

Matching base and wall units with work surfaces over, stainless steel sink with drainer and mixer tap, built in oven with four ring electric and stainless steel extractor fan over, plumbing for a washing machine, radiator, double glazed window and double glazed door to rear an door to garage.





### **First Floor Landing**

Stairs to second floor and double glazed window.

### Lounge

Laminate flooring, radiator and two double glazed windows.



### **Bedroom Two**

Laminate flooring, radiator and double glazed double doors to rear.



### **Second Floor Landing**

Built in cupboard, radiator and double glazed skylight.









### **Bedroom One**

Built in cupboard, radiator and two double glazed skylights.



**Bedroom Three** 

Laminate flooring, radiator and double glazed skylight.



### **Bathroom**

hello@fresh.property

Four piece bathroom suite comprising; panelled bath, shower cubicle, pedestal hand wash basin and low level WC. Part tiled, heated towel rail and extractor fan.



### Rear

Decked rear garden with pebbled area.



Electric roller door, lights and power points.

Please Note: All measurements are approximate and quoted in metric with imperial equivalents and for general guidance only and whilst every atte