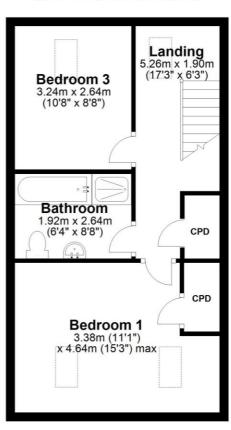

### **Second Floor Landing**

Built in cupboard, radiator and double glazed skylight.

### **Bedroom One**

Built in cupboard, radiator and two double glazed skylights.

**Bedroom Three** 

Laminate flooring, radiator and double glazed skylight.

### **Bathroom**

hello@fresh.property

Four piece bathroom suite comprising; panelled bath, shower cubicle, pedestal hand wash basin and low level WC. Part tiled, heated towel rail and extractor fan.

### Second Floor

Approx. 40.6 sq. metres (436.5 sq. feet)

Total area: approx. 121.7 sq. metres (1309.6 sq. feet)

The floor plan is for illustrative purposes and is not to scale. Where measurements are shown, these are approximate and should not be relied upon. Sanitary ware and kitchen fittings are representative only and approximate to actual position, shape and style. No liability is accepted in respect of any consequential loss arising from the use of this plan.