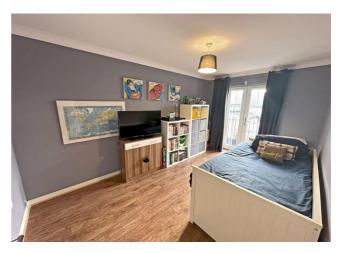

### **Bedroom One**

Built in cupboard, radiator and two double glazed skylights.

**Bedroom Three** 

Laminate flooring, radiator and double glazed skylight.