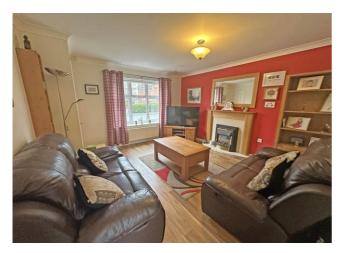

#### Lounge

Feature fire place with coal effect electric fire, laminate flooring, radiator, double glazed window to front and double doors to: