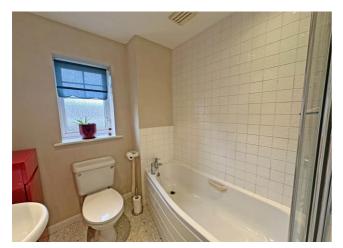

#### Bathroom/WC

Three piece bathroom suite comprising; panelled bath with shower over, pedestal hand wash basin and low level WC. Part tiled walls, radiator and frosted double glazed window to rear.