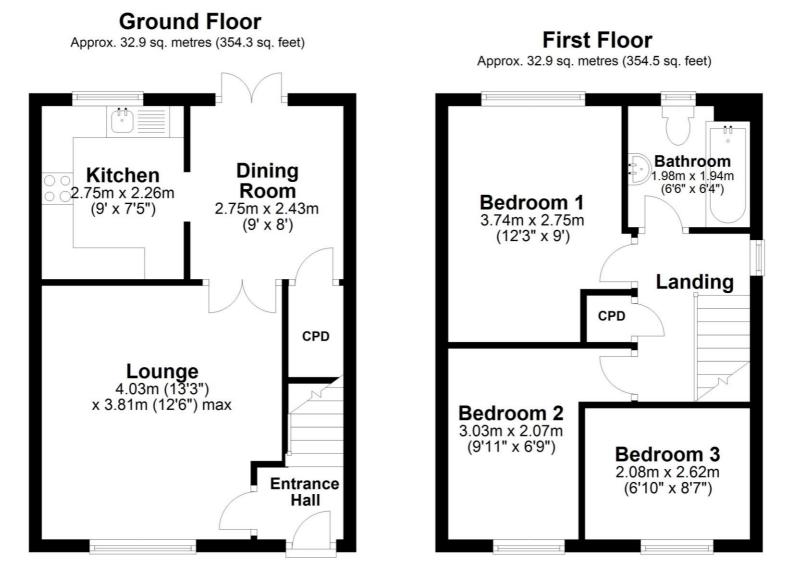

## 01912576823

www.fresh.property hello@fresh.property 63 Church Way, North Shields, Tyne & Wear, NE29 OAE

Total area: approx. 65.9 sq. metres (708.9 sq. feet)

The floor plan is for illustrative purposes and is not to scale. Where measurements are shown, these are approximate and should not be relied upon. Sanitary ware and kitchen fittings are representative only and approximate to actual position, shape and style. No liability is accepted in respect of any consequential loss arising from the use of this plan.