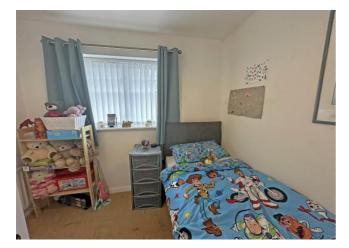

#### **Bedroom One**

Laminate flooring, radiator and double glazed window to rear.

#### **Bedroom Two**

Radiator and double glazed window to front.

#### **Bedroom Three**

Built in cupboard, radiator and double glazed window to front.