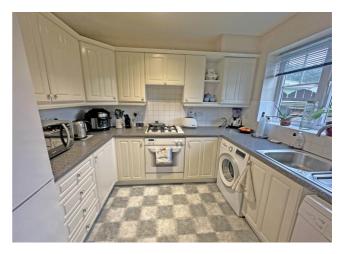

#### **Kitchen**

Matching base and wall units with work surfaces over, stainless steel sink and drainer with mixer tap, built in oven, four ring gas hob, extractor fan over, plumbing for a washing machine and space for a dishwasher. Double glazed window to rear.