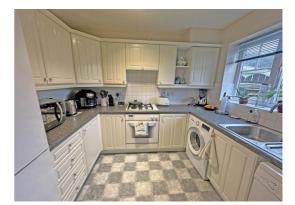

#### **Kitchen**

Matching base and wall units with work surfaces over, stainless steel sink and drainer with mixer tap, built in oven, four ring gas hob, extractor fan over, plumbing for a washing machine and space for a dishwasher. Double glazed window to rear.