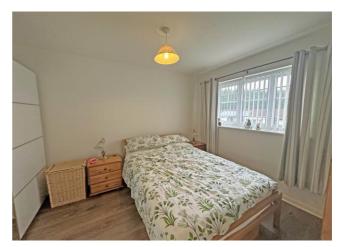

#### **Bedroom One**

Laminate flooring, radiator and double glazed window to rear.

#### **Bedroom Two**

Radiator and double glazed window to front.

#### **Bedroom Three**

Built in cupboard, radiator and double glazed window to front.