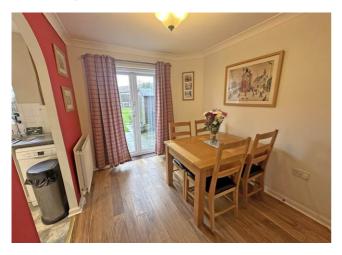

#### **Dining Room**

Built in understairs cupboard, laminate flooring, radiator and double glazed double doors to rear.