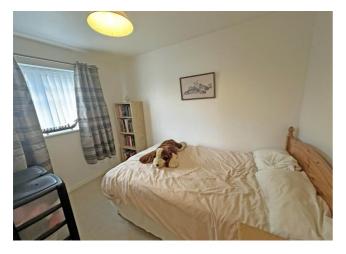

#### **Bedroom One**

Laminate flooring, radiator and double glazed window to rear.

#### **Bedroom Two**

Radiator and double glazed window to front.

#### **Bedroom Three**

Built in cupboard, radiator and double glazed window to front.