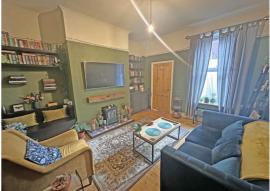

#### Lounge

Picture rail, tiled hearth, stripped flooring, radiator and double glazed window to rear.