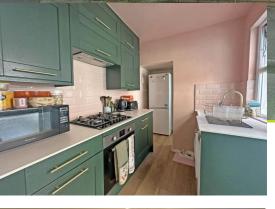

#### **Kitchen**

Modern matching base and wall units with work surfaces over, Belfast sink with mixer tap, built in over, four ring gas hob with extractor fan over and splash back tiling. Laminate flooring, double glazed window to side and double glazed door to rear.