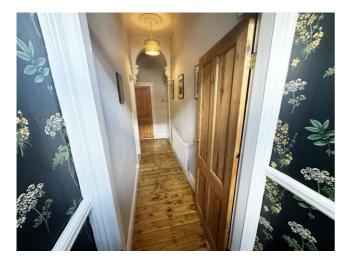

#### **Entrance Lobby**

Dado rail, coving to ceiling, door to:

#### **Entrance Hall**

Understairs cupboard, stripped flooring and radiator.

**Bedroom One** Range of built in wardrobes, stripped flooring, radiator and double glazed bay window to front.

**Bedroom Two** Radiator and double glazed window to rear.