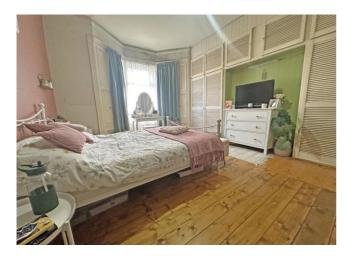

#### **Entrance Hall**

Understairs cupboard, stripped flooring and radiator.

**Bedroom One** Range of built in wardrobes, stripped flooring, radiator and double glazed bay window to front.

**Bedroom Two** Radiator and double glazed window to rear.