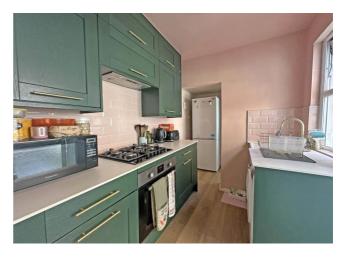

#### **Kitchen**

Modern matching base and wall units with work surfaces over, Belfast sink with mixer tap, built in over, four ring gas hob with extractor fan over and splash back tiling. Laminate flooring, double glazed window to side and double glazed door to rear.