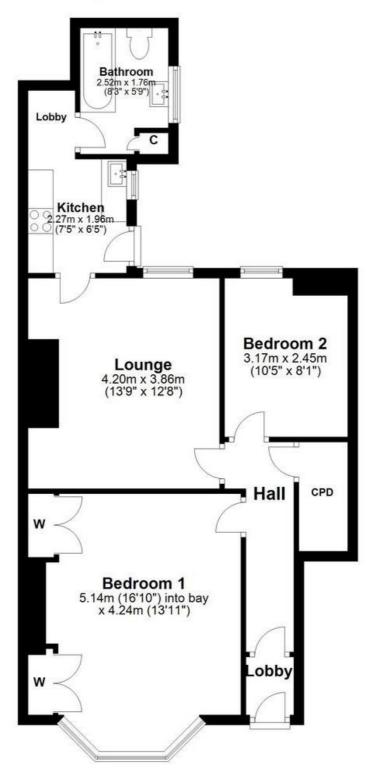

#### **Ground Floor**

Approx. 63.2 sq. metres (680.8 sq. feet)

Total area: approx. 63.2 sq. metres (680.8 sq. feet)

The floor plan is for illustrative purposes and is not to scale. Where measurements are shown, these are approximate and should not be relied upon. Sanitary ware and kitchen fittings are representative only and approximate to actual position, shape and style. No liability is accepted in respect of any consequential loss arising from the use of this plan.