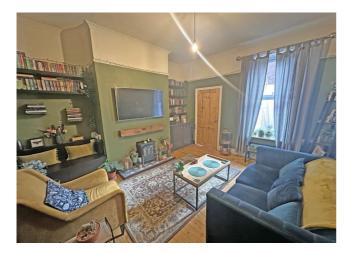

#### Lounge

Picture rail, tiled hearth, stripped flooring, radiator and double glazed window to rear.