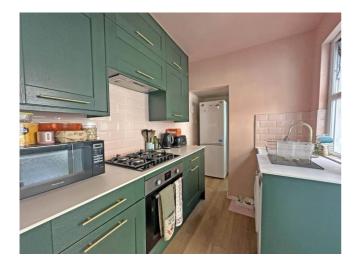

#### **Kitchen**

Modern matching base and wall units with work surfaces over, Belfast sink with mixer tap, built in over, four ring gas hob with extractor fan over and splash back tiling. Laminate flooring, double glazed window to side and double glazed door to rear.