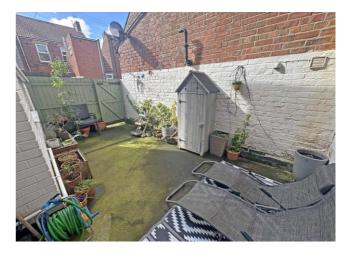

room Two** Radiator and double glazed window to rear.



## 0191 257 6823

www.fresh.property hello@fresh.property 63 Church Way, North Shields, Tyne & Wear, NE29 OAE



#### Lounge

Picture rail, tiled hearth, stripped flooring, radiator and double glazed window to rear.



#### **Kitchen**

Modern matching base and wall units with work surfaces over, Belfast sink with mixer tap, built in over, four ring gas hob with extractor fan over and splash back tiling. Laminate flooring, double glazed window to side and double glazed door to rear.



#### **Bathroom**

Modern three piece suite comprising; panelled bath with mixer tap and shower over, low level WC and pedestal hand wash basin. Tiled walls, extractor fan, spot lights and frosted double glazed window to side.



Yard Access to lane.



#### Thinking of Moving?

Fresh can help you;

- Sell your home
- Arrange a mortgage
- Select a local solicitor

Call our team to see how we can help





hello@fresh.property 63 Church Way, North Shields, Tyne & Wear, NE29 0AE



#### **Ground Floor**

Approx. 63.2 sq. metres (680.8 sq. feet)



Total area: approx. 63.2 sq. metres (680.8 sq. feet)

The floor plan is for illustrative purposes and is not to scale. Where measurements are shown, these are approximate and should not be relied upon. Sanitary ware and kitchen fittings are representative only and approximate to actual position, shape and style. No liability is accepted in respect of any consequential loss arising from the use of this plan.