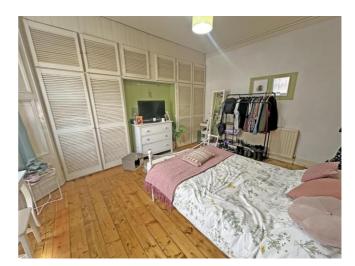

#### **Entrance Hall**

Understairs cupboard, stripped flooring and radiator.

**Bedroom One** Range of built in wardrobes, stripped flooring, radiator and double glazed bay window to front.

**Bedroom Two** Radiator and double glazed window to rear.