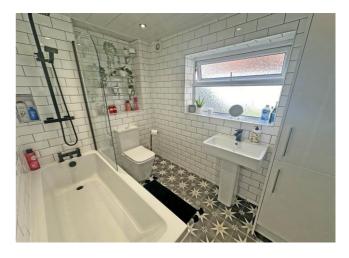

#### **Bathroom**

Modern three piece suite comprising; panelled bath with mixer tap and shower over, low level WC and pedestal hand wash basin. Tiled walls, extractor fan, spot lights and frosted double glazed window to side.