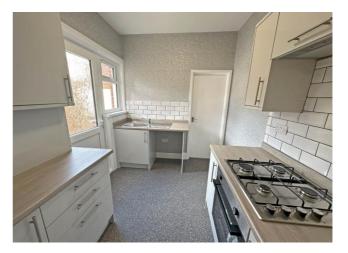

#### Kitchen

Matching base and wall units with work surfaces over, stainless steel sink with drainer and mixer tap, built in oven with four ring gas hob and extractor fan over, cupboard housing boiler, double glazed window and double glazed door to rear.