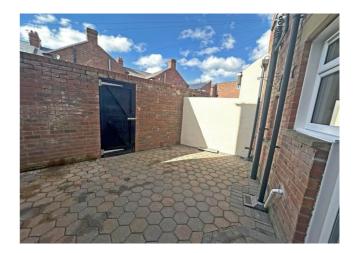

er, stainless steel sink with drainer and mixer tap, built in oven with four ring gas hob and extractor fan over, cupboard housing boiler, double glazed window and double glazed door to rear.



**Bedroom One** Radiator and double glazed bay window.





# 0191 257 6823

www.fresh.property hello@fresh.property 63 Church Way, North Shields, Tyne & Wear, NE29 OAE



#### **Bedroom Two**

Range of built in wardrobes, radiator and double glazed window.



#### Bathroom

Four piece bathroom suite comprising: panelled bath, shower cubicle, pedestal hand wash basin and low level WC. Extractor fan, tiled walls, radiator and two frosted double glazed windows.



#### **External**

#### Front

Block paved and path to front door.

#### **Rear Yard**

Block paved private rear yard with gate to lane.



### Thinking of Moving?

Fresh can help you;

- Sell your home
- Arrange a mortgage
- Select a local solicitor

Call our team to see how we can help





hello@fresh.property 63 Church Way, North Shields, Tyne & Wear, NE29 OAE



**Ground Floor** 

Approx. 60.9 sq. metres (655.7 sq. feet)



Total area: approx. 60.9 sq. metres (655.7 sq. feet)

The floor plan is for illustrative purposes and is not to scale. Where measurements are shown, these are approximate and should not be relied upon. Sanitary ware and kitchen fittings are representative only and approximate to actual position, shape and style. No liability is accepted in respect of any consequential loss arising from the use of this plan.



hello@fresh.property 63 Church Way, North Shields, Tyne & Wear, NE29 OAE