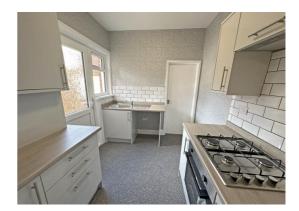

#### Kitchen

Matching base and wall units with work surfaces over, stainless steel sink with drainer and mixer tap, built in oven with four ring gas hob and extractor fan over, cupboard housing boiler, double glazed window and double glazed door to rear.