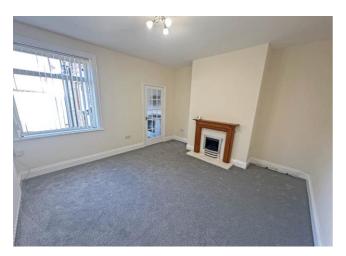

#### Lounge

Feature fireplace with coal effect gas fire, radiator and double glazed window.