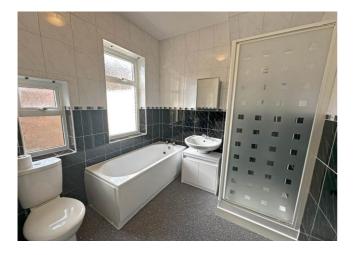

#### Bathroom

Four piece bathroom suite comprising: panelled bath, shower cubicle, pedestal hand wash basin and low level WC. Extractor fan, tiled walls, radiator and two frosted double glazed windows.