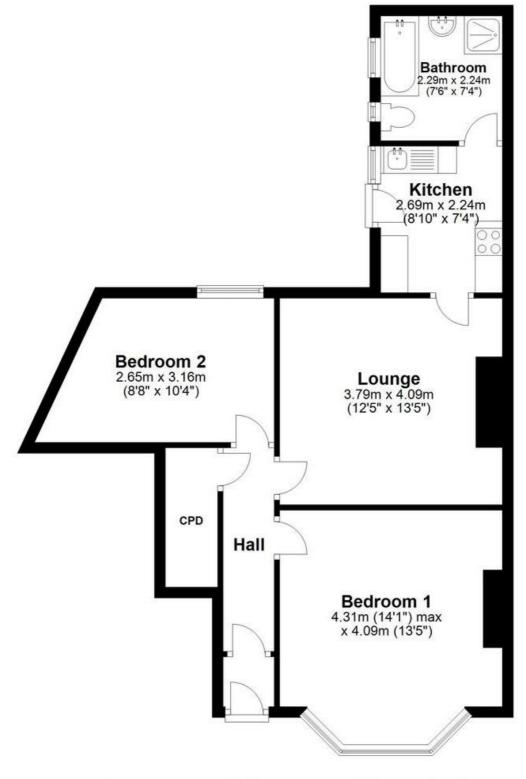

**Ground Floor** 

Approx. 60.9 sq. metres (655.7 sq. feet)

Total area: approx. 60.9 sq. metres (655.7 sq. feet)

The floor plan is for illustrative purposes and is not to scale. Where measurements are shown, these are approximate and should not be relied upon. Sanitary ware and kitchen fittings are representative only and approximate to actual position, shape and style. No liability is accepted in respect of any consequential loss arising from the use of this plan.