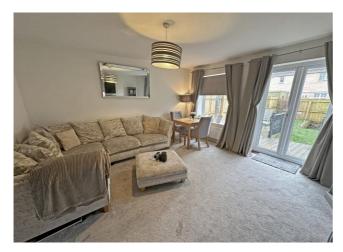

### Lounge

Understairs cupboard, radiator, double glazed window and double glazed double doors to rear.