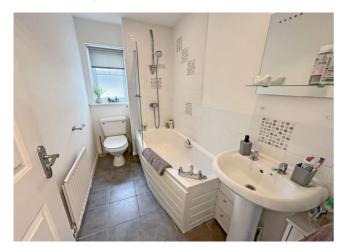

#### **Bathroom**

Three piece bathroom suite comprising; panelled bath with mixer tap and shower over, pedestal hand wash basin and low level WC. Part tiled walls, tiled floor, radiator and frosted double glazed window.