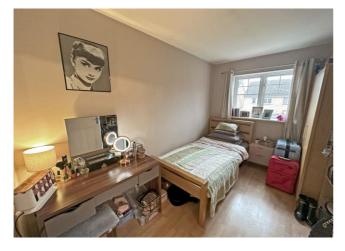

s to first floor and radiator.

### Lounge

Understairs cupboard, radiator, double glazed window and double glazed double doors to rear.



### Kitchen

Matching base and wall units with work surfaces over, sink with drainer and mixer tap, built in oven with four ring gas hob and extractor fan over, breakfast bar, plumbing for a washing machine, plumbing for a dishwasher, tiled floor and feature double glazed window.





### Landing

Loft access and double glazed window.

#### **Bedroom One**

Range of built in wardrobes, built in cupboard, laminate flooring, radiator and two double glazed windows.



### 0191 257 6823 www.fresh.property

hello@fresh.property 63 Church Way, North Shields, Tyne & Wear, NE29 OAE



### **Bedroom Two**

Laminate flooring, radiator and double glazed window.



#### **Bathroom**

Three piece bathroom suite comprising; panelled bath with mixer tap and shower over, pedestal hand wash basin and low level WC. Part tiled walls, tiled floor, radiator and frosted double glazed window.



#### Front

Allocated parking space, pebbled area, boarders and access to rear.

### Rear

Decked area, lawned area and shed.





### **Thinking of Moving?**

Fresh can help you;

- Sell your home
- Arrange a mortgage
- Select a local solicitor

Call our team to see how we can help





63 Church Way, North Shields, Tyne & Wear, NE29 OAE



### **Ground Floor**



**First Floor** 



The floor plan is for illustrative purposes and is not to scale. Where measurements are shown, these are approximate and should not be relied upon. Sanitary ware and kitchen fittings are