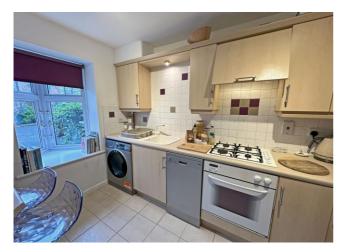

### Kitchen

Matching base and wall units with work surfaces over, sink with drainer and mixer tap, built in oven with four ring gas hob and extractor fan over, breakfast bar, plumbing for a washing machine, plumbing for a dishwasher, tiled floor and feature double glazed window.