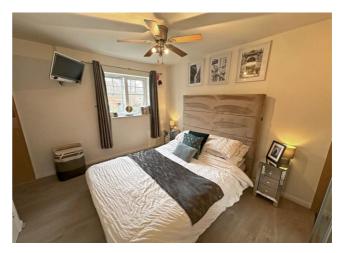

#### **Bedroom One**

Range of built in wardrobes, built in cupboard, laminate flooring, radiator and two double glazed windows.