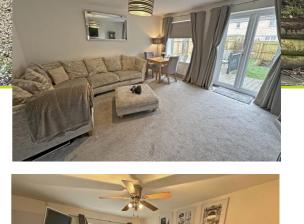

### Lounge

Understairs cupboard, radiator, double glazed window and double glazed double doors to rear.