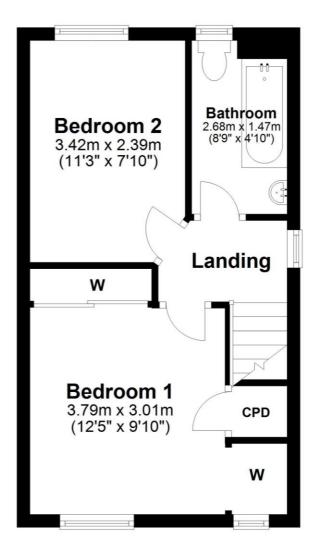

### Landing

Loft access and double glazed window.

#### **Bedroom One**

Range of built in wardrobes, built in cupboard, laminate flooring, radiator and two double glazed windows.

### **Bedroom Two**

Laminate flooring, radiator and double glazed window.

#### **Bathroom**

Three piece bathroom suite comprising; panelled bath with mixer tap and shower over, pedestal hand wash basin and low level WC. Part tiled walls, tiled floor, radiator and frosted double glazed window.

### **Ground Floor**

**First Floor** 

The floor plan is for illustrative purposes and is not to scale. Where measurements are shown, these are approximate and should not be relied upon. Sanitary ware and kitchen fittings are representative only and approximate to actual position, shape and style. No liability is accepted in respect of any consequential loss arising from the use of this plan.