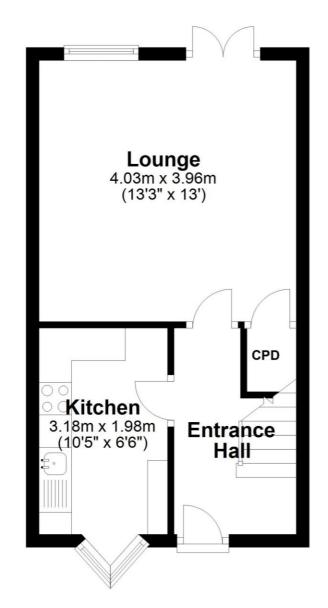

### **Entrance Hall**

Via double glazed door. Stairs to first floor and radiator.

### Lounge

Understairs cupboard, radiator, double glazed window and double glazed double doors to rear.

### Kitchen

Matching base and wall units with work surfaces over, sink with drainer and mixer tap, built in oven with four ring gas hob and extractor fan over, breakfast bar, plumbing for a washing machine, plumbing for a dishwasher, tiled floor and feature double glazed window.

### **Ground Floor**

**First Floor** 

The floor plan is for illustrative purposes and is not to scale. Where measurements are shown, these are approximate and should not be relied upon. Sanitary ware and kitchen fittings are representative only and approximate to actual position, shape and style. No liability is accepted in respect of any consequential loss arising from the use of this plan.