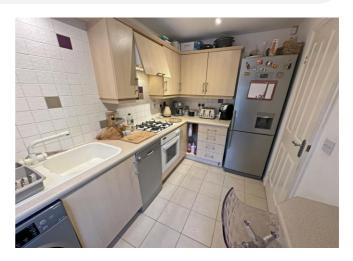

### Kitchen

Matching base and wall units with work surfaces over, sink with drainer and mixer tap, built in oven with four ring gas hob and extractor fan over, breakfast bar, plumbing for a washing machine, plumbing for a dishwasher, tiled floor and feature double glazed window.