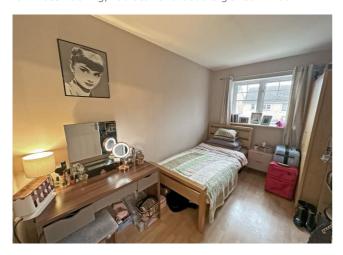

asant rear garden. Tastefully presented and offered with no upper chain. Early viewing is advised.

### **Entrance Hall**

Via double glazed door. Stairs to first floor and radiator.

Understairs cupboard, radiator, double glazed window and double glazed double doors to rear.



Matching base and wall units with work surfaces over, sink with drainer and mixer tap, built in oven with four ring gas hob and extractor fan over, breakfast bar, plumbing for a washing machine, plumbing for a dishwasher, tiled floor and feature double glazed window.





Loft access and double glazed window.

## **Bedroom One**

Range of built in wardrobes, built in cupboard, laminate flooring, radiator and two double glazed windows.





### **Bedroom Two**

Laminate flooring, radiator and double glazed window.



### **Bathroom**

Three piece bathroom suite comprising; panelled bath with mixer tap and shower over, pedestal hand wash basin and low level WC. Part tiled walls, tiled floor, radiator and frosted double glazed window.



Allocated parking space, pebbled area, boarders and access to rear.

Decked area, lawned area and shed.





Please Note: All measurements are approximate and quoted in metric with imperial equivalents and for general guidance only and whilst every attempt has been made to ensure accuracy, they must not be relied on. The fixtures, fittings and appliances referred to have not been tested and therefore no guarantee can be given that they are in working order. Internal photographs are reproduced for general information and it must not be inferred that any item shown is in