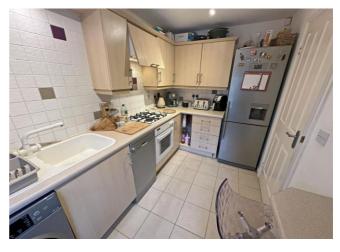

### **Entrance Hall**

Via double glazed door. Stairs to first floor and radiator.

Understairs cupboard, radiator, double glazed window and double glazed double doors to rear.

Matching base and wall units with work surfaces over, sink with drainer and mixer tap, built in oven with four ring gas hob and extractor fan over, breakfast bar, plumbing for a washing machine, plumbing for a dishwasher, tiled floor and feature double glazed window.