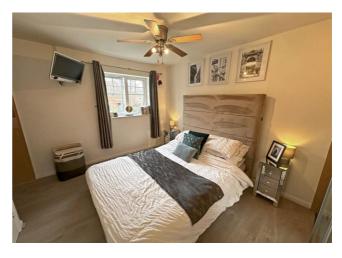

## **Bedroom One**

Range of built in wardrobes, built in cupboard, laminate flooring, radiator and two double glazed windows.