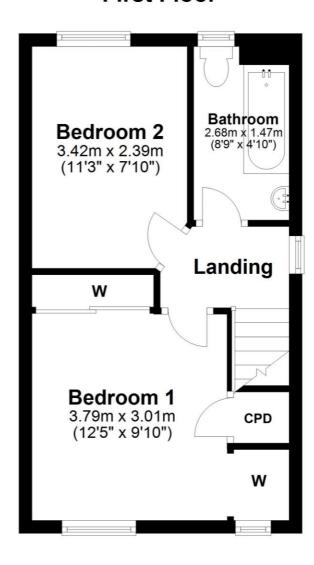

Loft access and double glazed window.

## **Bedroom One**

Range of built in wardrobes, built in cupboard, laminate flooring, radiator and two double glazed windows.

### **Bedroom Two**

Laminate flooring, radiator and double glazed window.

### **Bathroom**

Three piece bathroom suite comprising; panelled bath with mixer tap and shower over, pedestal hand wash basin and low level WC. Part tiled walls, tiled floor, radiator and frosted double glazed window.

# **First Floor**

The floor plan is for illustrative purposes and is not to scale. Where measurements are shown, these are approximate and should not be relied upon. Sanitary ware and kitchen fittings are representative only and approximate to actual position, shape and style. No liability is accepted in respect of any consequential loss arising from the use of this plan.