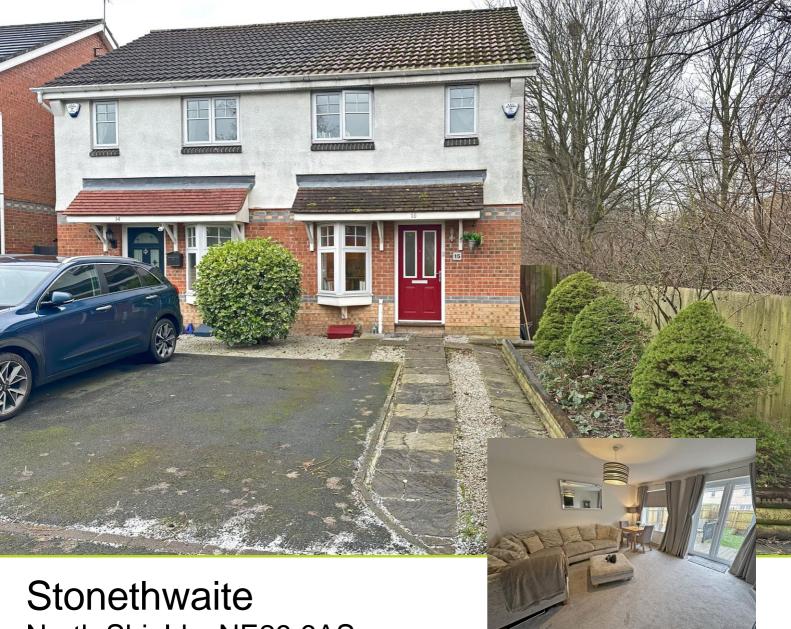

North Shields, NE29 6AS

Fresh Property Centre presents this two bedroom semi detached home, situated on Stonethwaite in North Shields. The accommodation comprises; entrance hall, lounge and breakfasting kitchen. To the first floor there are two bedrooms and a bathroom/WC. Externally there is parking to the front and a pleasant rear garden. Tastefully presented and offered with no upper chain. Early viewing is advised.

Allocated parking space, pebbled area, boarders and access to rear.

Decked area, lawned area and shed.

Please Note: All measurements are approximate and quoted in metric with imperial equivalents and for general guidance only and whilst every attempt has been made to ensure accuracy, they must not be relied on. The fixtures, fittings and appliances referred to have not been tested and therefore no guarantee can be given that they are in working order. Internal photographs are reproduced for general information and it must not be inferred that any item shown is included with the property.