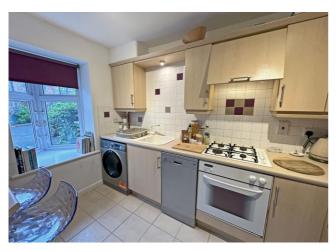

### **Entrance Hall**

Via double glazed door. Stairs to first floor and radiator.

Understairs cupboard, radiator, double glazed window and double glazed double doors to rear.

Matching base and wall units with work surfaces over, sink with drainer and mixer tap, built in oven with four ring gas hob and extractor fan over, breakfast bar, plumbing for a washing machine, plumbing for a dishwasher, tiled floor and feature double glazed window.