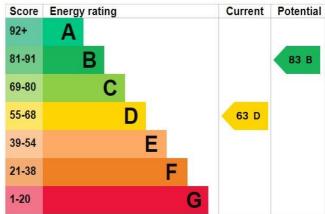

, sink with drainer and mixer tap, built in oven with four ring gas hob and extractor fan over, breakfast bar, plumbing for a washing machine, plumbing for a dishwasher, tiled floor and feature double glazed window.





Loft access and double glazed window.

## **Bedroom One**

Range of built in wardrobes, built in cupboard, laminate flooring, radiator and two double glazed windows.





### **Bedroom Two**

Laminate flooring, radiator and double glazed window.



### **Bathroom**

Three piece bathroom suite comprising; panelled bath with mixer tap and shower over, pedestal hand wash basin and low level WC. Part tiled walls, tiled floor, radiator and frosted double glazed window.



Allocated parking space, pebbled area, boarders and access to rear.

Decked area, lawned area and shed.





Please Note: All measurements are approximate and quoted in metric with imperial equivalents and for general guidance only and whilst every attempt has been made to ensure accuracy, they must not be relied on. The fixtures, fittings and appliances referred to have not been tested and therefore no guarantee can be given that they are in working order. Internal photographs are reproduced for general information and it must not be inferred that any item shown is included with the property.

## Thinking of Moving?

Fresh can help you;

- Sell your home
- Arrange a mortgage
- Select a local solicitor

Call our team to see how we can help





# **Ground Floor**



# **First Floor**



The floor plan is for illustrative purposes and is not to scale. Where measurements are shown, these are appr