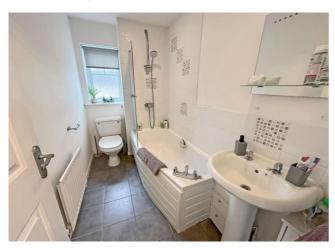

### **Bathroom**

Three piece bathroom suite comprising; panelled bath with mixer tap and shower over, pedestal hand wash basin and low level WC. Part tiled walls, tiled floor, radiator and frosted double glazed window.