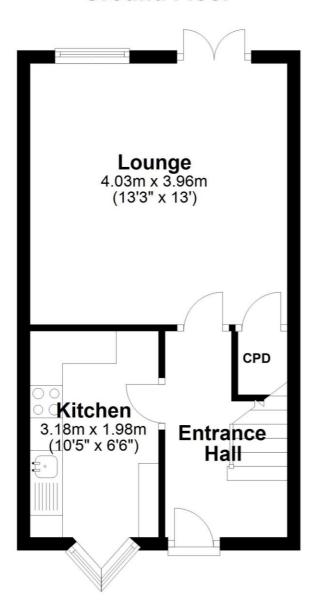

### **Entrance Hall**

Via double glazed door. Stairs to first floor and radiator.

Understairs cupboard, radiator, double glazed window and double glazed double doors to rear.

Matching base and wall units with work surfaces over, sink with drainer and mixer tap, built in oven with four ring gas hob and extractor fan over, breakfast bar, plumbing for a washing machine, plumbing for a dishwasher, tiled floor and feature double glazed window.

# **Ground Floor**