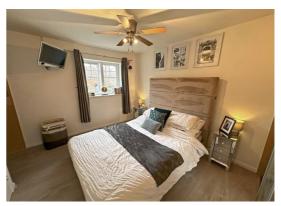

## **Bedroom One**

Range of built in wardrobes, built in cupboard, laminate flooring, radiator and two double glazed windows.

### **Bedroom Two**

Laminate flooring, radiator and double glazed window.