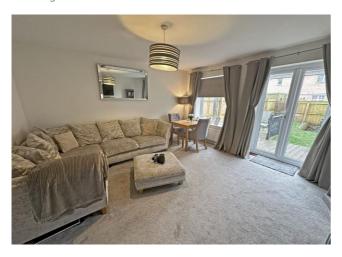

### **Entrance Hall**

Via double glazed door. Stairs to first floor and radiator.

Understairs cupboard, radiator, double glazed window and double glazed double doors to rear.

Matching base and wall units with work surfaces over, sink with drainer and mixer tap, built in oven with four ring gas hob and extractor fan over, breakfast bar, plumbing for a washing machine, plumbing for a dishwasher, tiled floor and feature double glazed window.