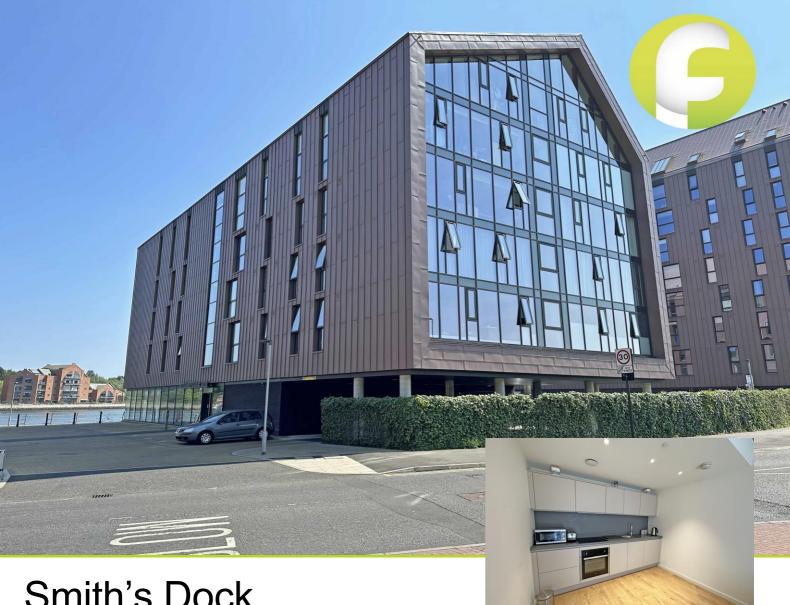

## Smith's Dock North Shields, NE29 6BU

We are pleased to offer for sale this modern one bedroom third floor apartment within the popular Smokehouse One building. Located on the riverside, the accommodation comprises: communal entrance, stairs and lift to third floor, entrance hall, lounge with open plan kitchen, double bedroom and bathroom/WC. Ideally located with good access to the Fish Quay and town centre. Offered with no upper chain, early viewing is advised.

# Asking Price £134,950

0191 257 6<u>823</u>

www.fresh.property hello@fresh.property 63 Church Way, North Shields, Tyne & Wear, NE29 OAE

We are pleased to offer for sale this modern one bedroom third floor apartment within the popular Smokehouse One building. Located on the riverside, the accommodation comprises: communal entrance, stairs and lift to third floor, entrance hall, lounge with open plan kitchen, double bedroom and bathroom/WC. Ideally located with good access to the Fish Quay and town centre. Offered with no upper chain, early viewing is advised.

#### **Open Plan Kitchen**

Modern matching base and wall units with work surfaces over, stainless steel sink with drainer and mixer tap, built in oven, four ring electric hob, extractor fan over, integrated fridge and integrated dish washer.