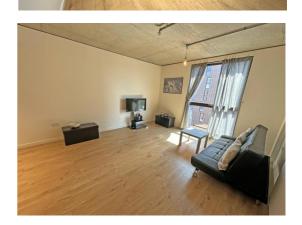

#### Lounge

Laminate flooring, secure entry system, built in cupboard, radiator and double glazed window.