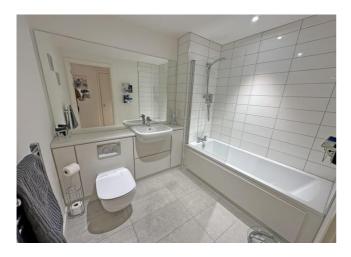

#### Bathroom/WC

Modern three piece bathroom suite comprising: panelled bath with mixer tap, hand wash basin with mixer tap and low level WC. Shaver point, part tiled, heated towel rail, tiled floor and spotlights.