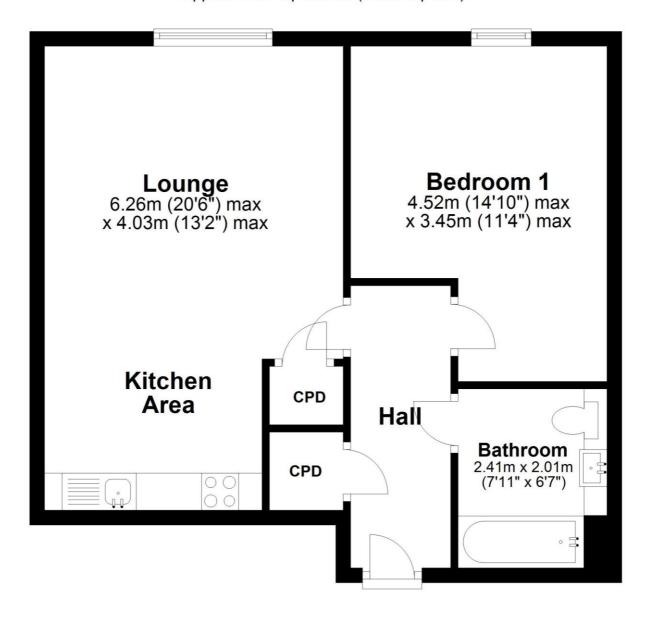

## Smith's Dock North Shields, NE29 6BU

We are pleased to offer for sale this modern one bedroom third floor apartment within the popular Smokehouse One building. Located on the riverside, the accommodation comprises: communal entrance, stairs and lift to third floor, entrance hall, lounge with open plan kitchen, double bedroom and bathroom/WC. Ideally located with good access to the Fish Quay and town centre. Offered with no upper chain, early viewing is advised.

# Asking Price £134,950

0191 257 6<u>823</u>

www.fresh.property hello@fresh.property 63 Church Way, North Shields, Tyne & Wear, NE29 OAE

We are pleased to offer for sale this modern one bedroom third floor apartment within the popular Smokehouse One building. Located on the riverside, the accommodation comprises: communal entrance, stairs and lift to third floor, entrance hall, lounge with open plan kitchen, double bedroom and bathroom/WC. Ideally located with good access to the Fish Quay and town centre. Offered with no upper chain, early viewing is advised.

#### **Communal Hallway**

Via secure entry system, lifts and stairs to second floor.

#### **Entrance Hall**

Laminate flooring, radiator and built in cupboard with plumbing for a washing machine.

#### Lounge

Laminate flooring, secure entry system, built in cupboard, radiator and double glazed window.

#### **Open Plan Kitchen**

Modern matching base and wall units with work surfaces over, stainless steel sink with drainer and mixer tap, built in oven, four ring electric hob, extractor fan over, integrated fridge and integrated dish washer.

**Bedroom One** Radiator and double glazed window.

#### Bathroom/WC

Modern three piece bathroom suite comprising: panelled bath with mixer tap, hand wash basin with mixer tap and low level WC. Shaver point, part tiled, heated towel rail, tiled floor and spotlights.

### Third Floor

Approx. 50.1 sq. metres (539.4 sq. feet)

Total area: approx. 50.1 sq. metres (539.4 sq. feet)

The floor plan is for illustrative purposes and is not to scale. Where measurements are shown, these are approximate and should not be relied upon. Sanitary ware and kitchen fittings are representative only and approximate to actual position, shape and style. No liability is accepted in respect of any consequential loss arising from the use of this plan.