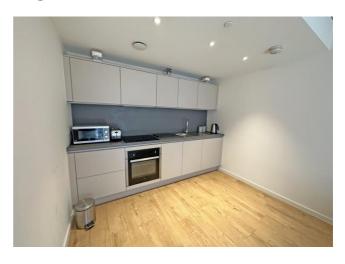

#### **Open Plan Kitchen**

Modern matching base and wall units with work surfaces over, stainless steel sink with drainer and mixer tap, built in oven, four ring electric hob, extractor fan over, integrated fridge and integrated dish washer.