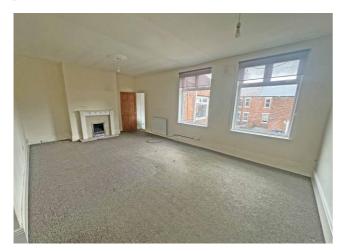

#### Lounge/Diner

Fireplace with coal effect gas fire, radiator and two double glazed windows.