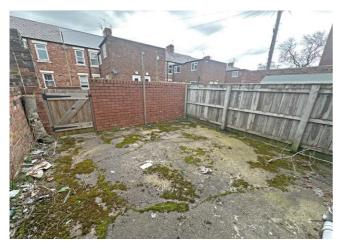

ce with coal effect gas fire, radiator and two double glazed windows.



#### **Bedroom One**

Range of built in wardrobes, radiator and double glazed window.



#### **Bedroom Two** Built in cupboard, radiator and double glazed window.



#### Kitchen

Matching base and wall units with work surfaces over, stainless steel sink with drainer and mixer tap, plumbing for a washing machine, gas cooker point and double glazed window.



# 0191 257 6823

www.fresh.property hello@fresh.property 63 Church Way, North Shields, Tyne & Wear, NE29 OAE



#### Bathroom

Three piece bathroom suite comprising; corner bath with shower over, pedestal hand wash basin and low level WC. Spot lighting, central heating boiler and frosted double glazed window.





#### Yard

Private rear yard with gate to lane.



#### Thinking of Moving?

Fresh can help you;

- Sell your home
- Arrange a mortgage
- Select a local solicitor

Call our team to see how we can help



## 0191 257 6823 www.fresh.property

hello@fresh.property 63 Church Way, North Shields, Tyne & Wear, NE29 OAE



### First Floor

Approx. 67.8 sq. metres (729.6 sq. feet)



Total area: approx. 67.8 sq. metres (729.6 sq. feet)

The floor plan is for illustrative purposes and is not to scale. Where measurements are shown, these are approximate and should not be relied upon. Sanitary ware and kitchen fittings are representative only and approximate to actual position, shape and style. No liability is accepted in respect of any consequential loss arising from the use of this plan.

0191 257 6823 www.fresh.property

hello@fresh.property 63 C