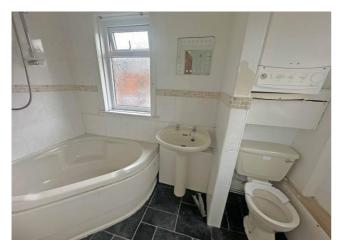

#### Bathroom

Three piece bathroom suite comprising; corner bath with shower over, pedestal hand wash basin and low level WC. Spot lighting, central heating boiler and frosted double glazed window.