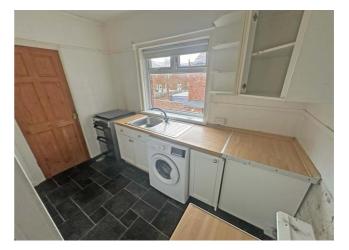

#### Kitchen

Matching base and wall units with work surfaces over, stainless steel sink with drainer and mixer tap, plumbing for a washing machine, gas cooker point and double glazed window.