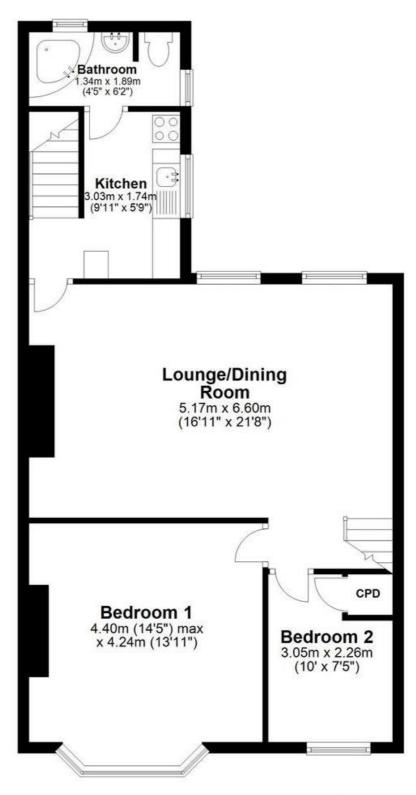

### First Floor

Approx. 67.8 sq. metres (729.6 sq. feet)

Total area: approx. 67.8 sq. metres (729.6 sq. feet)

The floor plan is for illustrative purposes and is not to scale. Where measurements are shown, these are approximate and should not be relied upon. Sanitary ware and kitchen fittings are representative only and approximate to actual position, shape and style. No liability is accepted in respect of any consequential loss arising from the use of this plan.