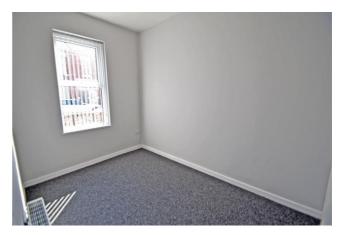

#### Bedroom One

Built in cupboard, radiator and double glazed window to front.