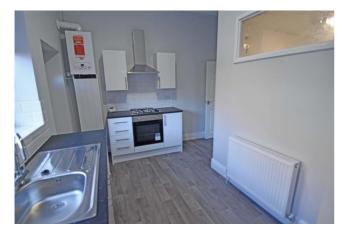

#### **Kitchen**

Modern matching base and wall units with work surfaces over, splash back tiling, stainless steel sink with drainer and mixer tap, built in oven with four ring gas hob and extractor fan over, radiator, double glazed window to rear and double glazed door to rear.