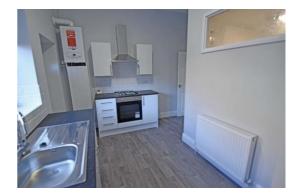

#### **Kitchen**

Modern matching base and wall units with work surfaces over, splash back tiling, stainless steel sink with drainer and mixer tap, built in oven with four ring gas hob and extractor fan over, radiator, double glazed window to rear and double glazed door to rear.