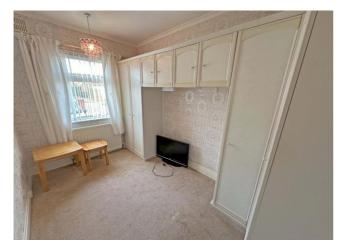

### **Bedroom Two**

Range of built in wardrobes, radiator and double glazed window.

### **Bedroom Three**

Range of built in wardrobes, radiator and double window.