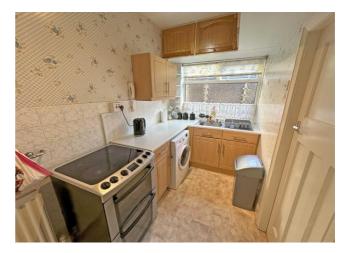

#### Kitchen

Base and wall units with work surfaces over, stainless steel sink with drainer, plumbing for a washing machine, electric cooker point, part tiled walls, radiator and frosted double glazed window.