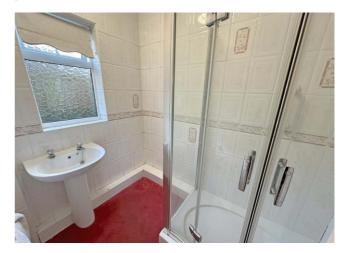

#### **Shower Room**

Two piece suite comprising: Walk in shower cubicle, pedestal hand wash basin, tiled walls, radiator and frosted double glazed window.