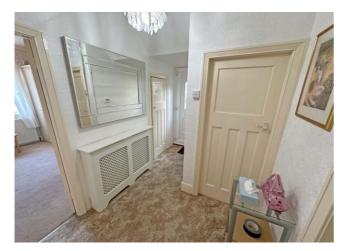

### **Entrance Hall** Via double glazed door.

### Hallway

Built in cupboard and radiator with cover.