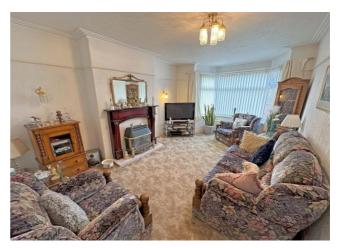

### Lounge

Built in cupboard, picture rail, radiator and double glazed patio doors to rear.

### **Bedroom One**

Feature fire place with coal effect gas fire, wall lights, picture rail, radiator and double glazed bay window.