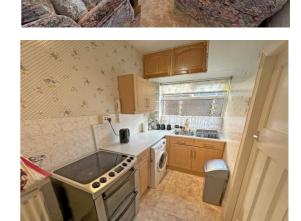

#### Kitchen

Base and wall units with work surfaces over, stainless steel sink with drainer, plumbing for a washing machine, electric cooker point, part tiled walls, radiator and frosted double glazed window.