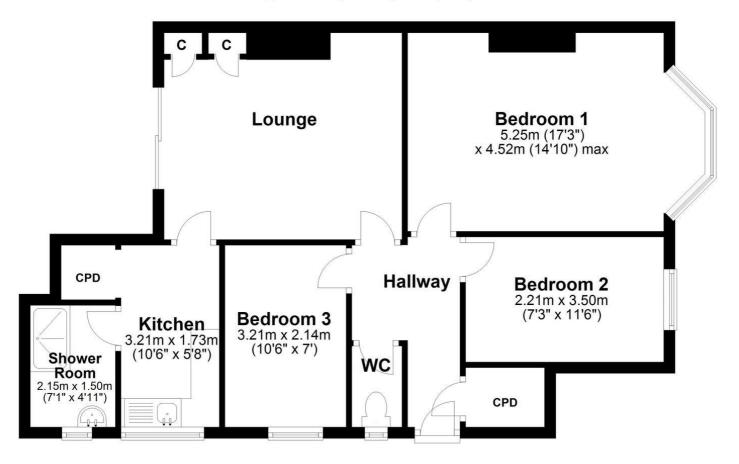

### **Ground Floor**

Approx. 66.3 sq. metres (713.5 sq. feet)

Total area: approx. 66.3 sq. metres (713.5 sq. feet)

The floor plan is for illustrative purposes and is not to scale. Where measurements are shown, these are approximate and should not be relied upon. Sanitary ware and kitchen fittings are representative only and approximate to actual position, shape and style. No liability is accepted in respect of any consequential loss arising from the use of this plan.