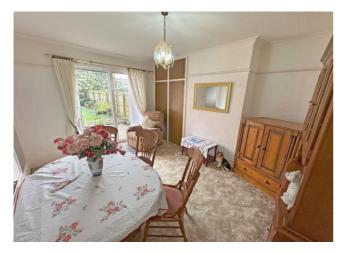

### Lounge

Built in cupboard, picture rail, radiator and double glazed patio doors to rear.