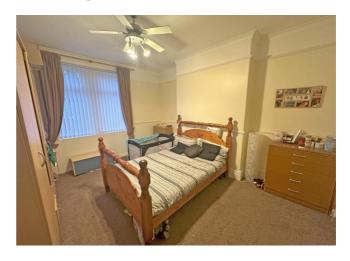

#### **Bedroom One**

Dado rail, picture rail, coving to ceiling, radiator and two double glazed windows to front.