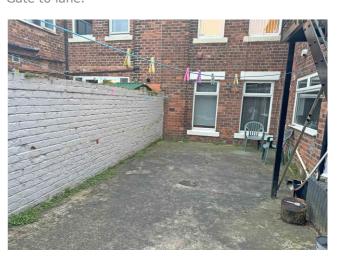

o front.



# **Rear Lobby**

Built in cupboard, double glazed door to rear stairs.

# Bathroom/WC

Three piece bathroom suite comprising; panelled bath with shower over, pedestal hand wash basin and low level WC. Tiled walls, spotlighting and frosted double glazed window.





Please Note: All measurements are approximate and quoted in metric with imperial equivalents and for general guidance only and whilst every attempt has been made to ensure accuracy, they must not be relied on. The fixtures, fittings and appliances referred to have not been tested and therefore no guarantee can be given that they are in working order. Internal photographs are reproduced for general information and it must not be inferred that any item shown is included with the property.

## **Yard**

Gate to lane.



# Thinking of Moving?

Fresh can help you;

- Sell your home
- Arrange a mortgage
- Select a local solicitor

Call our team to see how we can help

63 Church Way, North Shields, Tyne & Wear, NE29 OAE





# First Floor

Approx. 67.9 sq. metres (730.5 sq. feet)



Total area: approx. 67.9 sq. metres (730.5 sq. feet)

The floor plan is for illustrative purposes and is not to scale. Where measurements are shown, these are approximate and should not be relied upon. Sanitary ware and kitchen fittings are representative only and approximate to actual position, shape and style. No liability is accepted in respect of any consequential loss arising from the use of this plan.