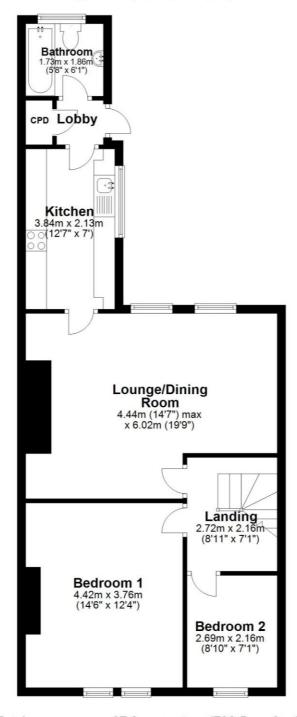

# First Floor

Approx. 67.9 sq. metres (730.5 sq. feet)

Total area: approx. 67.9 sq. metres (730.5 sq. feet)

The floor plan is for illustrative purposes and is not to scale. Where measurements are shown, these are approximate and should not be relied upon. Sanitary ware and kitchen fittings are representative only and approximate to actual position, shape and style. No liability is accepted in respect of any consequential loss arising from the use of this plan.