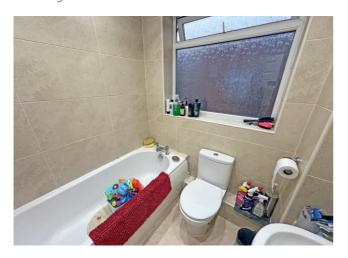

# Bathroom/WC

Three piece bathroom suite comprising; panelled bath with shower over, pedestal hand wash basin and low level WC. Tiled walls, spotlighting and frosted double glazed window.

Please Note: All measurements are approximate and quoted in metric with imperial equivalents and for general guidance only and whilst every attempt has been made to ensure accuracy, they must not be relied on. The fixtures, fittings and appliances referred to have not been tested and therefore no guarantee can be given that they are in working order. Internal photographs are reproduced for general information and it must not be inferred that any item shown is included with the property.