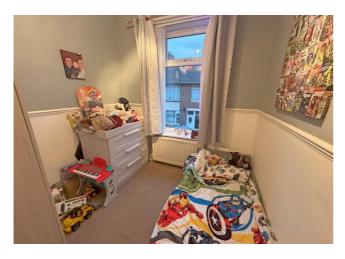

ral heating and double glazing, the property would make an ideal first time buy.

## **Entrance Lobby**

Stairs to first floor.

# **First Floor Landing**

Radiator and loft access.

# Lounge/Diner

Log burner, dado rail, wall lights, two radiators, two double glazed windows to rear.





#### Kitchen

Modern matching base and wall units with work surfaces over, sink with drainer and mixer tap, built in oven, four ring gas hob, extractor fan over, integrated dish washer, integrated fridge freezer and plumbing for a washing machine. Cupboard housing combi boiler, double glazed window to side.



#### **Bedroom One**

Dado rail, picture rail, coving to ceiling, radiator and two double glazed windows to front.





#### **Bedroom Two**

Dado rail, radiator and double glazed window to front.



# **Rear Lobby**

Built in cupboard, double glazed door to rear stairs.

# Bathroom/WC

Three piece bathroom suite comprising; panelled bath with shower over, pedestal hand wash basin and low level WC. Tiled walls, spotlighting and frosted double glazed window.





Please Note: All measurements are approximate and quoted in metric with imperial equivalents and for general guidance only and whilst every attempt has been made to ensure accuracy, they must not be relied on. The fixtures, fittings and appliances referred to have not been tested and therefore no guarantee can be given that they are in working order. Internal photographs are reproduced for general information and it must not be inferred that any item shown is included with the property.

## **Yard**

Gate to lane.



# Thinki