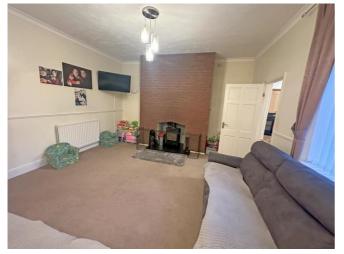

# Lounge/Diner

Log burner, dado rail, wall lights, two radiators, two double glazed windows to rear.