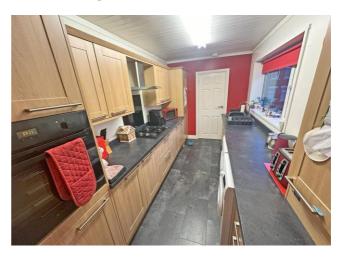

#### Kitchen

Modern matching base and wall units with work surfaces over, sink with drainer and mixer tap, built in oven, four ring gas hob, extractor fan over, integrated dish washer, integrated fridge freezer and plumbing for a washing machine. Cupboard housing combi boiler, double glazed window to side.