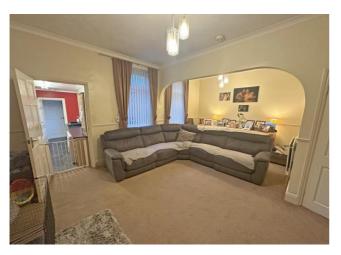

# Lounge/Diner

Log burner, dado rail, wall lights, two radiators, two double glazed windows to rear.