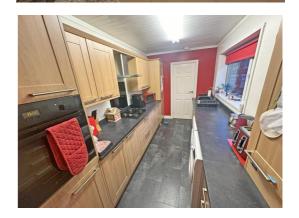

#### Kitchen

Modern matching base and wall units with work surfaces over, sink with drainer and mixer tap, built in oven, four ring gas hob, extractor fan over, integrated dish washer, integrated fridge freezer and plumbing for a washing machine. Cupboard housing combi boiler, double glazed window to side.