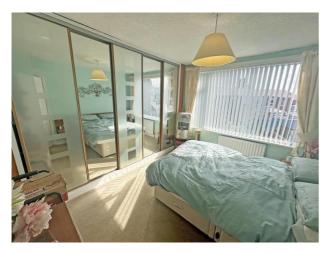

#### **Bedroom One**

Range of built in wardrobes, radiator and double glazed window to front.

#### **Bedroom Two**

Range of built in wardrobes, radiator and double glazed window to rear.

Bedroom Three Radiator, loft access and double glazed window to front.