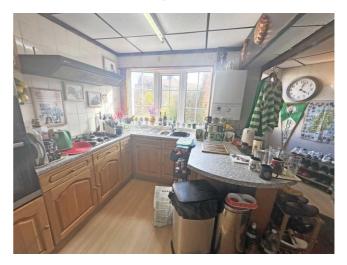

#### **Breakfasting Kitchen**

Matching base and wall units with work surfaces over, stainless steel sink with drainer and mixer tap, built in double oven, four ring gas hob with extractor fan over and integrated dish washer. Combi boiler, double glazed bow window to rear and double glazed door to rear.