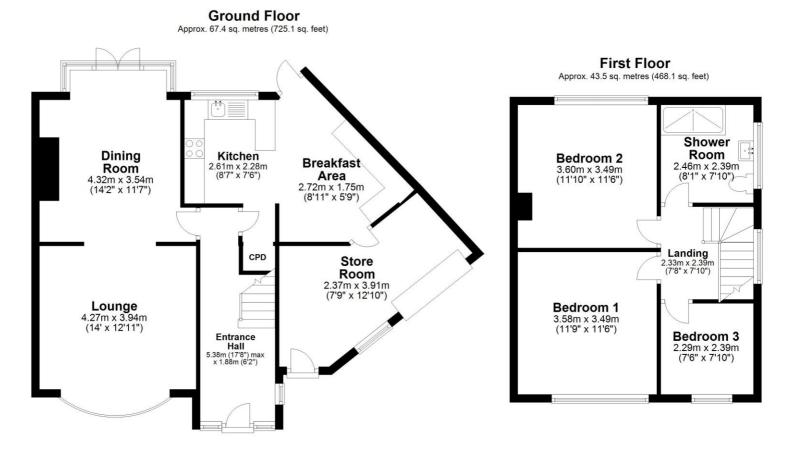

#### **Entrance Hall**

Via feature arched doorway with composite door, frosted double glazed window to side, delft rack and stairs to first floor.

#### Lounge

Feature fire place with electric fire, radiator and double glazed bay window to front.

#### **Dining Room**

Gas fire, wall lights, radiator and double glazed bay window to rear with double doors to garden.

#### **Breakfasting Kitchen**

Matching base and wall units with work surfaces over, stainless steel sink with drainer and mixer tap, built in double oven, four ring gas hob with extractor fan over and integrated dish washer. Combi boiler, double glazed bow window to rear and double glazed door to rear.

#### **Store Room**

Up and over door, plumbing for a washing machine, frosted double glazed window to front and double glazed door to front.

#### **First Floor Landing**

Frosted double glazed window to side.

#### **Bedroom One**

Range of built in wardrobes, radiator and double glazed window to front.

#### **Bedroom Two**

Range of built in wardrobes, radiator and double glazed window to rear.

Bedroom Three Radiator, loft access and double glazed window to front.

#### Shower Room/WC

Walk in shower, low level WC and vanity hand wash basin. Tiled walls, spot lights, heated towel rail and frosted double glazed window to side.

### 0191 257 6823 www.fresh.property

hello@fresh.property 63 Church Way, North Shields, Tyne & Wear, NE29 OAE

Total area: approx. 110.9 sq. metres (1193.3 sq. feet)

The floor plan is for illustrative purposes and is not to scale. Where measurements are shown, these are approximate and should not be relied upon. Sanitary ware and kitchen fittings are representative only and approximate to actual position, shape and style. No liability is accepted in respect of any consequential loss arising from the use of this plan.