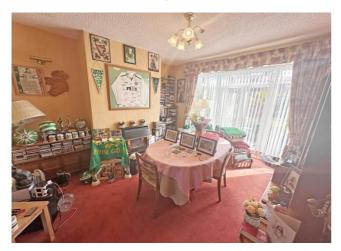

#### **Dining Room**

Gas fire, wall lights, radiator and double glazed bay window to rear with double doors to garden.