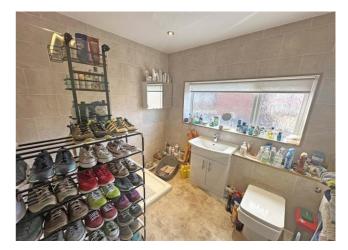

#### Shower Room/WC

Walk in shower, low level WC and vanity hand wash basin. Tiled walls, spot lights, heated towel rail and frosted double glazed window to side.