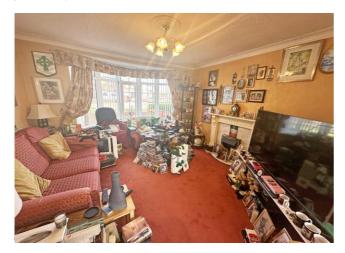

#### Lounge

Feature fire place with electric fire, radiator and double glazed bay window to front.