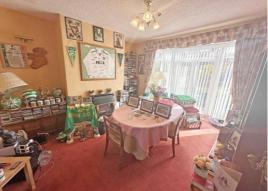

#### **Dining Room**

Gas fire, wall lights, radiator and double glazed bay window to rear with double doors to garden.