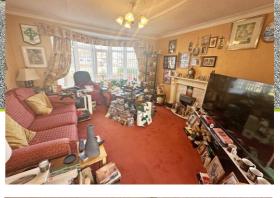

#### Lounge

Feature fire place with electric fire, radiator and double glazed bay window to front.