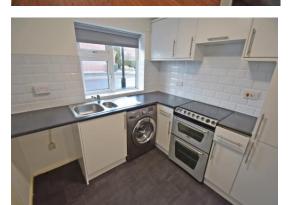

## Northumbrian Way North Shields, NE29 6XQ

Available unfurnished. Fresh are pleased to offer this well presented Gemini apartment situated on Northumbrian Way, Royal Quays, North Shields. The accommodation comprises; entrance, lounge, kitchen, bathroom/WC and a double bedroom on the mezzanine floor. Externally there is a parking space. The property benefits from electric heating and double glazing.