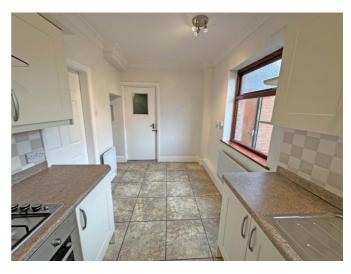

# **Dining Kitchen**

Modern matching base and wall units with work surfaces over, stainless steel sink with drainer and mixer tap, built in oven, four ring gas hob, extractor fan over, two radiators and double glazed windows.