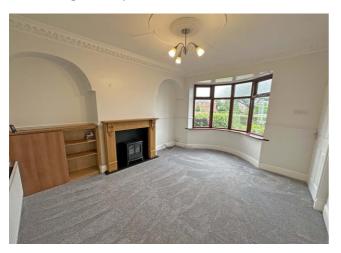

#### Lounge

Feature fireplace, dado rail, coving to ceiling, two radiators and double glazed bay window.