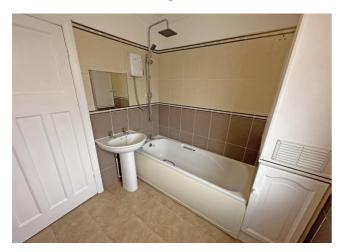

#### **Bathroom**

Three piece bathroom suite comprising: panelled bath with shower over, pedestal hand wash basin and low level WC. Part tiled, built in cupboard housing combi boiler, heated towel rail and frosted double glazed.