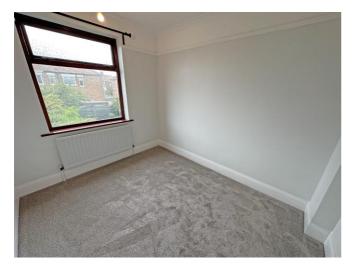

#### **Bedroom One**

Built in cupboard, picture rail, radiator and double glazed bay window.

### **Bedroom Two**

Picture rail, radiator and double glazed window.