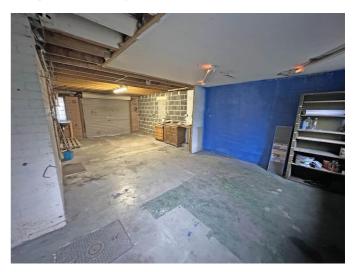

# **Dining Kitchen**

Modern matching base and wall units with work surfaces over, stainless steel sink with drainer and mixer tap, built in oven, four ring gas hob, extractor fan over, two radiators and double glazed windows.





#### Landing

Loft access and double glazed window.

#### **Bedroom One**

Built in cupboard, picture rail, radiator and double glazed bay window.





### **Bedroom Two**

Picture rail, radiator and double glazed window.



#### **Bathroom**

Three piece bathroom suite comprising: panelled bath with shower over, pedestal hand wash basin and low level WC. Part tiled, built in cupboard housing combi boiler, heated towel rail and frosted double glazed.





### **External**

Pebbled garden with borders and drive leading to:

## Garage

Garage with workshop area.



#### **Rear Garden**

Lawned area, paved area, shrubs, borders and access to









# **Ground Floor**

Approx. 73.0 sq. metres (785.6 sq. feet)



# First Floor Approx. 30.5 sq. metres (327.9 sq. feet)



Total area: approx. 103.4 sq. metres (1113.5 sq. feet)



The fixtures, fittings and appliances referred to have not been tested and therefore no guarantee can be given that they are in working order. Internal photographs are reproduced for general information and it must not be inferred that any item shown is included with the property.

The floor plan is for illustrative purposes and is not to scale. Where measurements are shown, these are approximate and should not be relied upon. Sanitary ware and kitchen fittings are representative only and approximate to actual position, shape