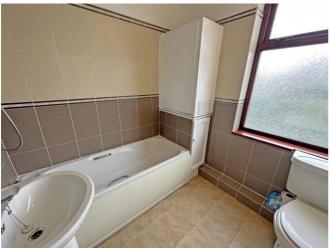

#### **Bathroom**

Three piece bathroom suite comprising: panelled bath with shower over, pedestal hand wash basin and low level WC. Part tiled, built in cupboard housing combi boiler, heated towel rail and frosted double glazed.