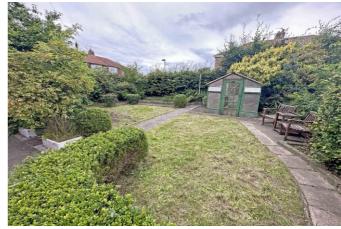

stainless steel sink with drainer and mixer tap, built in oven, four ring gas hob, extractor fan over, two radiators and double glazed windows.





#### Landing

Loft access and double glazed window.

#### **Bedroom One**

Built in cupboard, picture rail, radiator and double glazed bay window.





### **Bedroom Two**

Picture rail, radiator and double glazed window.



#### **Bathroom**

Three piece bathroom suite comprising: panelled bath with shower over, pedestal hand wash basin and low level WC. Part tiled, built in cupboard housing combi boiler, heated towel rail and frosted double glazed.





### **External**

Pebbled garden with borders and drive leading to:

## Garage

Garage with workshop area.



#### **Rear Garden**

Lawned area, paved area, shrubs, borders and access to









# **Ground Floor**

Approx. 73.0 sq. metres (785.6 sq. feet)



# First Floor Approx. 30.5 sq. metres (327.9 sq. feet)



Total area: approx. 103.4 sq. metres (1113.5 sq. feet)



The fixtures, fittings and appliances referred to have not been tested and therefore no guarantee can be given that they are in working order. Internal photographs are reproduced for general information and it must not be inferred that any item shown is included with the property.

The floor plan is for illustrative purposes and is not to scale. Where measurements are shown, these are approximate and should not be relied upon. Sanitary ware and kitchen fittings are representative only and approximate to actual position, shape and style. No liability is accepted in respect of any consequential loss arising f