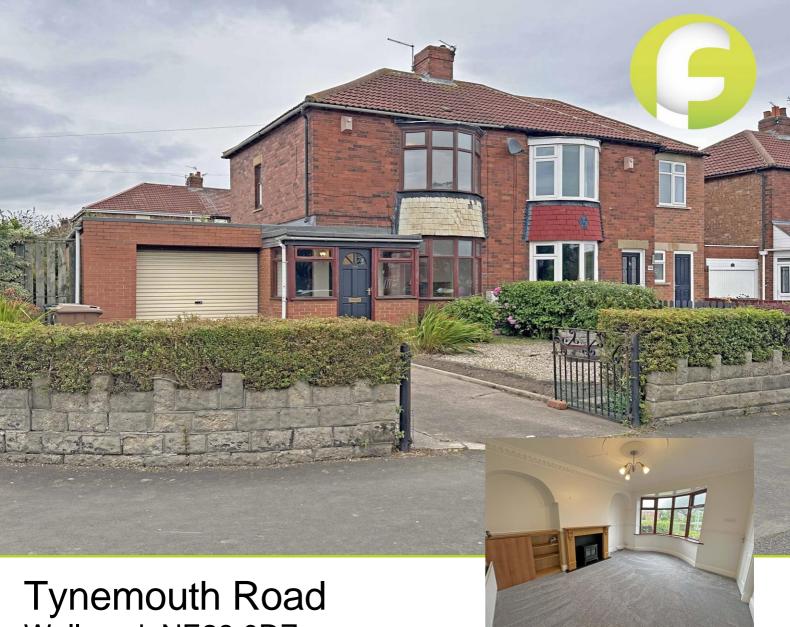

Wallsend, NE28 0DZ

Fresh Property Centre are delighted to offer for sale this well presented two bedroom semi detached house, situated on Tynemouth Road, Wallsend. The accommodation comprises; entrance porch, entrance hall, lounge and dining kitchen. To the first floor there are two bedrooms and a bathroom/wc. Externally there are gardens to front and rear. A real feature of this property is the size of the garage, ideal for any motor enthusiast. Early viewing is advised.

# Asking Price £150,000

0191 257 6823

www.fresh.property hello@fresh.property 63 Church Way, North Shields, Tyne & Wear, NE29 OAE

(P) PrimeLocation

Fresh Property Centre are delighted to offer for sale this well presented two bedroom semi detached house, situated on Tynemouth Road, Wallsend. The accommodation comprises; entrance porch, entrance hall, lounge and dining kitchen. To the first floor there are two bedrooms and a bathroom/wc. Externally there are gardens to front and rear. A real feature of this property is the size of the garage, ideal for any motor enthusiast. Early viewing is advised.