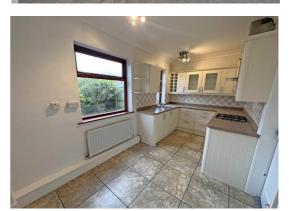

# **Dining Kitchen**

Modern matching base and wall units with work surfaces over, stainless steel sink with drainer and mixer tap, built in oven, four ring gas hob, extractor fan over, two radiators and double glazed windows.