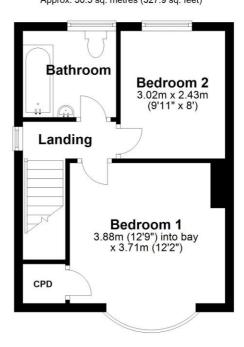

# First Floor Approx. 30.5 sq. metres (327.9 sq. feet)

Total area: approx. 103.4 sq. metres (1113.5 sq. feet)

The fixtures, fittings and appliances referred to have not been tested and therefore no guarantee can be given that they are in working order. Internal photographs are reproduced for general information and it must not be inferred that any item shown is included with the property.

#### Landing

Loft access and double glazed window.

#### **Bedroom One**

Built in cupboard, picture rail, radiator and double glazed bay window.

### **Bedroom Two**

Picture rail, radiator and double glazed window.

#### **Bathroom**

Three piece bathroom suite comprising: panelled bath with shower over, pedestal hand wash basin and low level WC. Part tiled, built in cupboard housing combi boiler, heated towel rail and frosted double glazed.