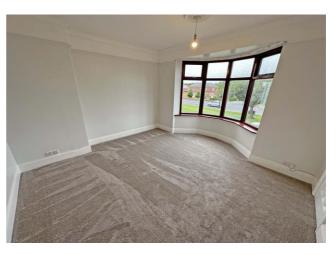

#### Lounge

Feature fireplace, dado rail, coving to ceiling, two radiators and double glazed bay window.