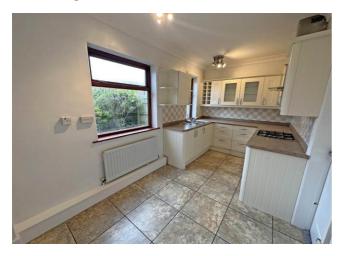

# **Dining Kitchen**

Modern matching base and wall units with work surfaces over, stainless steel sink with drainer and mixer tap, built in oven, four ring gas hob, extractor fan over, two radiators and double glazed windows.