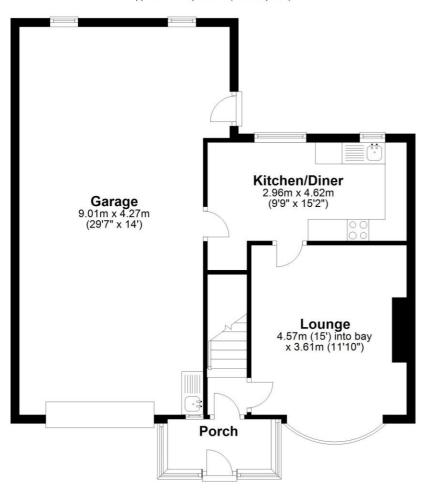

# **Ground Floor**

Approx. 73.0 sq. metres (785.6 sq. feet)

### **Entrance Porch**

Door to:

# **Dining Kitchen**

Modern matching base and wall units with work surfaces over, stainless steel sink with drainer and mixer tap, built in oven, four ring gas hob, extractor fan over, two radiators and double glazed windows.

#### Lounge

Feature fireplace, dado rail, coving to ceiling, two radiators and double glazed bay window.

## Garage

Garage with workshop area.