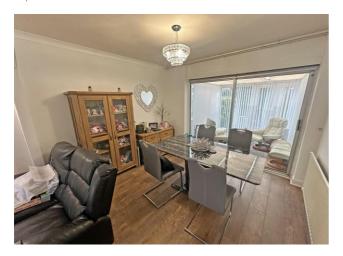

ver £193,000





0191 257 6823

www.fresh.property hello@fresh.property 63 Church Way, North Shields, Tyne & Wear, NE29 OAE







A three bedroom semi detached home situated on St Anselm Road, North Shields. The accommodation comprises; entrance hall, lounge, dining area, conservatory, extended kitchen, utility room and cloakroom/wc. To the first floor there are three bedrooms and a bathroom/wc. Externally there is block paving to the front leading to a single garage and a garden to the rear. An ideal family home.

#### **Entrance Hall**

Via double glazed door. Stairs to first floor, laminate flooring and radiator.

#### Lounge

Wall lights, laminate flooring, radiator and double glazed window to front.



#### **Dining Room**

Laminate flooring, radiator and double glazed patio doors



#### **Conservatory**

Double glazed with double glazed double doors to rear.



Modern matching base and wall units with work surfaces over, stainless steel sink and drainer with mixer tap, built in oven with four ring gas hob, stainless steel extractor fan over, plumbing for a washing machine, radiator and double glazed window to rear.



#### **Utility Area**

Combi boiler and double glazed door to rear.



#### WC

Hand wash basin, low level WC, heated towel rail and frosted double glazed window to rear.

Loft access and frosted double glazed window to side.

#### **Bedroom One**

Built in wardrobe, radiator and double glazed bay window to front.



#### **Bedroom Two**

Range of built in wardrobes, laminate flooring, radiator and double glazed window to rear.





Please Note: All m