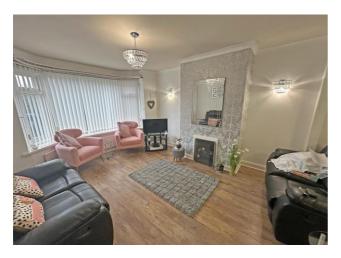

#### Lounge

Wall lights, laminate flooring, radiator and double glazed window to front.