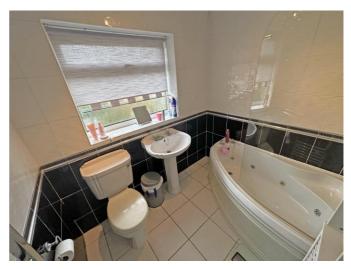

#### **Bathroom**

Three piece bathroom suite comprising; panelled bath with shower over, pedestal hand wash basin and low level WC. Tiled walls, tiled floors, heated towel rail and frosted double glazed window to rear.