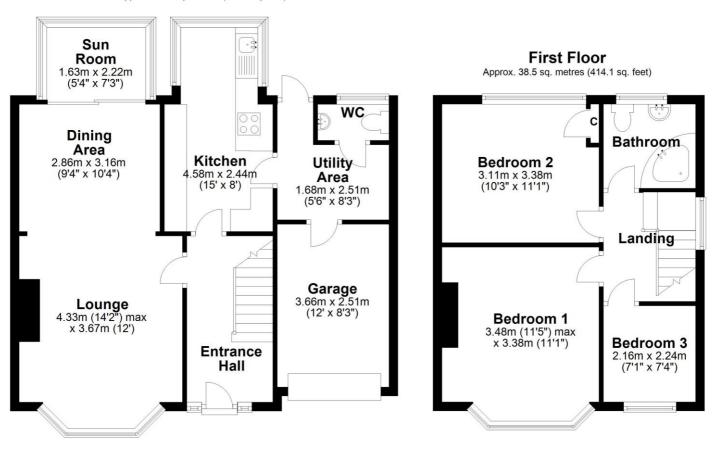

### **Ground Floor** Approx. 61.9 sq. metres (666.5 sq. feet)

Total area: approx. 100.4 sq. metres (1080.6 sq. feet)

## Thinking of Moving?

Fresh can help you;

- Sell your home
- Arrange a mortgage
- Select a local solicitor

Call our team to see how we can help

The floor plan is for illustrative purposes and is not to scale. Where measurements are shown, these are approximate and should not be relied upon. Sanitary ware and kitchen fittings are representative only and approximate to actual position, shape and style. No liability is accepted in respect of any consequential loss arising from the use of this plan.