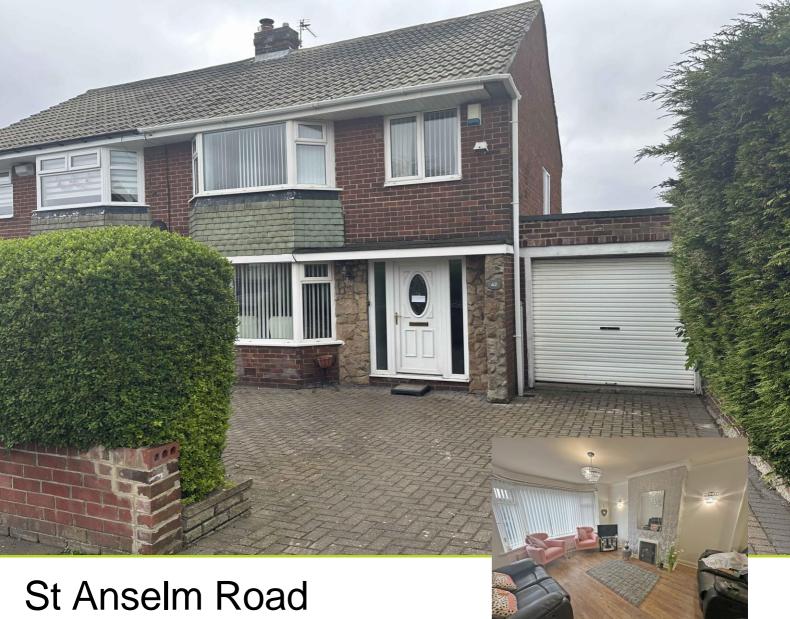

# North Shields, NE29 8BG

A three bedroom semi detached home situated on St Anselm Road, North Shields. The accommodation comprises; entrance hall, lounge, dining area, conservatory, extended kitchen, utility room and cloakroom/wc. To the first floor there are three bedrooms and a bathroom/wc. Externally there is block paving to the front leading to a single garage and a garden to the rear. An ideal family home.

# Offers Over £193,000

0191 257 6823

www.fresh.property hello@fresh.property 63 Church Way, North Shields, Tyne & Wear, NE29 OAE

A three bedroom semi detached home situated on St Anselm Road, North Shields. The accommodation comprises; entrance hall, lounge, dining area, conservatory, extended kitchen, utility room and cloakroom/wc. To the first floor there are three bedrooms and a bathroom/wc. Externally there is block paving to the front leading to a single garage and a garden to the rear. An ideal family home.

#### **Front**

Block paved with drive leading to single garage.

#### **Garage**

Rolled door.