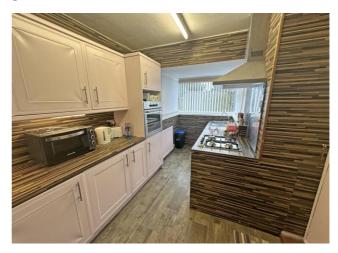

#### **Conservatory**

Double glazed with double glazed double doors to rear.

Modern matching base and wall units with work surfaces over, stainless steel sink and drainer with mixer tap, built in oven with four ring gas hob, stainless steel extractor fan over, plumbing for a washing machine, radiator and double glazed window to rear.