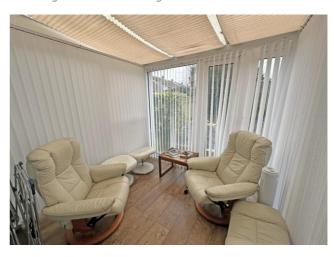

#### **Conservatory**

Double glazed with double glazed double doors to rear.

Modern matching base and wall units with work surfaces over, stainless steel sink and drainer with mixer tap, built in oven with four ring gas hob, stainless steel extractor fan over, plumbing for a washing machine, radiator and double glazed window to rear.