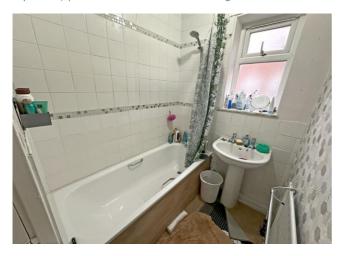

## **Bathroom**

Two piece bathroom suite comprising; panelled bath with shower over and pedestal hand wash basin. Built in cupboard, part tiled and frosted double glazed window.

**Separate WC** Low level WC and frosted double glazed window.