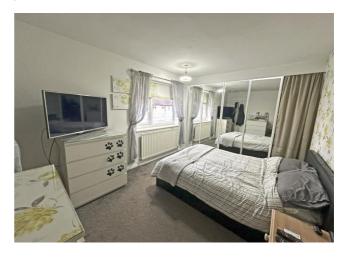

#### **Bedroom One**

Built in wardrobes, built in cupboards, radiator and double glazed window.