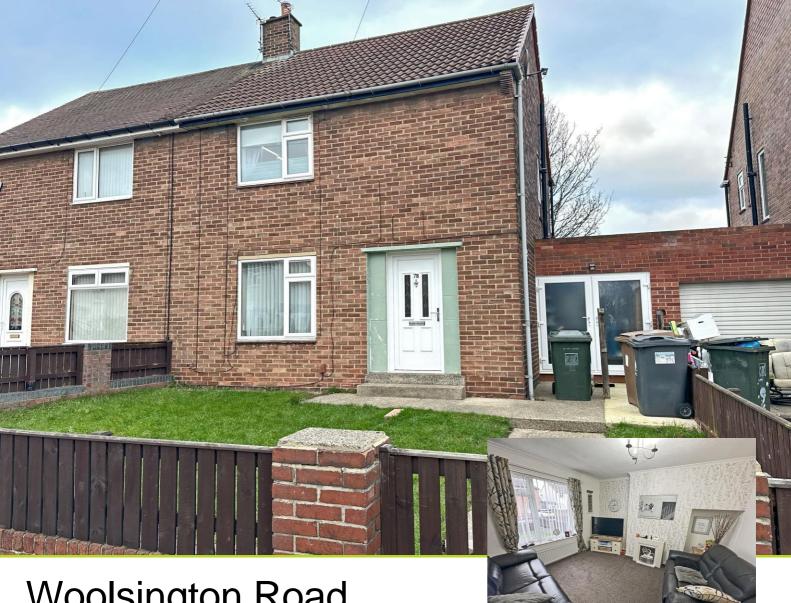

# Woolsington Road North Shields, NE29 8RS

Fresh Property Centre welcomes to the market this two bedroom semi detached home, situated on Woolsington Road, North Shields. The accommodation comprises; entrance hall, lounge, kitchen, utility room and store room. To the first floor there are two bedrooms and a two piece bathroom with separate WC. Externally there are gardens to both front and rear. The property benefits from double glazing and gas central heating. An ideal family home, early viewing is advised.

0191 257 6823

www.fresh.property hello@fresh.property 63 Church Way, North Shields, Tyne & Wear, NE29 OAE

Fresh Property Centre welcomes to the market this two bedroom semi detached home, situated on Woolsington Road, North Shields. The accommodation comprises; entrance hall, lounge, kitchen, utility room and store room. To the first floor there are two bedrooms and a two piece bathroom with separate WC. Externally there are gardens to both front and rear. The property benefits from double glazing and gas central heating. An ideal family home, early viewing is advised.