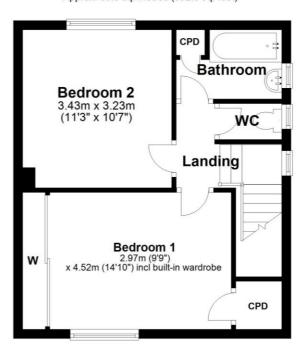

# First Floor Approx. 36.5 sq. metres (392.5 sq. feet)

Total area: approx. 88.8 sq. metres (956.0 sq. feet)

The floor plan is for illustrative purposes and is not to scale. Where measurements are shown, these are approximate and should not be relied upon. Sanitary ware and kitchen fittings are representative only and approximate to actual position, shape and style. No liability is accepted in respect of any consequential loss arising from the use of this plan.

## Landing

Loft access and double glazed window.

#### **Bedroom One**

Built in wardrobes, built in cupboards, radiator and double glazed window.

# **Bedroom Two**

Radiator and double glazed window.

## **Bathroom**

Two piece bathroom suite comprising; panelled bath with shower over and pedestal hand wash basin. Built in cupboard, part tiled and frosted double glazed window.

**Separate WC** Low level WC and frosted double glazed window.