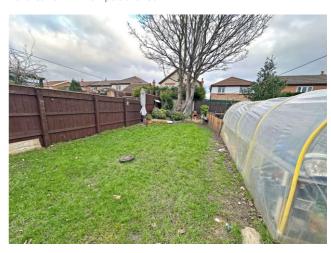

ble glazed window.









## **Bathroom**

Two piece bathroom suite comprising; panelled bath with shower over and pedestal hand wash basin. Built in cupboard, part tiled and frosted double glazed window.



**Separate WC** Low level WC and frosted double glazed window.



Please Note: All measurements are approximate and quoted in metric with imperial equivalents and for general guidance only and whilst every attempt has been made to ensure accuracy, they must not be relied on. The fixtures, fittings and appliances referred to have not been tested and therefore no guarantee can be given that they are in working order. Internal photographs are reproduced for general information and it must not be inferred that any item shown is included with the property.

Laid to lawn with patio area.



# Thinking of Moving?

Fresh can help you;

- Sell your home
- Arrange a mortgage
- Select a local solicitor

Call our team to see how we can help





# **Ground Floor**

Approx. 52.4 sq. metres (563.5 sq. feet)



# First Floor Approx. 36.5 sq. metres (392.5 sq. feet)



Total area: approx. 88.8 sq. metres (956.0 sq. feet)

The floor plan is for illustrative purposes and is not to scale. Where measurements are shown, these are approximate and should not be relied upon. Sanitary ware and kitchen fittings are representative only and approximate to actual position, shape and style. No liability is accepted in respect of any consequential loss arising from the use of this plan.