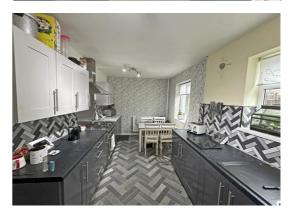

# Lounge

Radiator and double glazed window.

Modern base and wall units with work surfaces over, sink with drainer and mixer tap, space for a range, two built in cupboards and two double glazed windows.