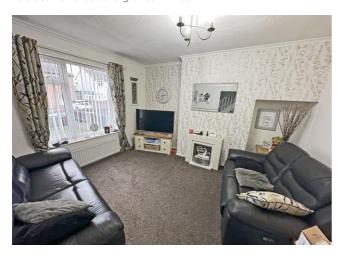

#### **Entrance Hall**

Via double glazed door. Built in cupboard, laminate flooring, radiator and double glazed window.