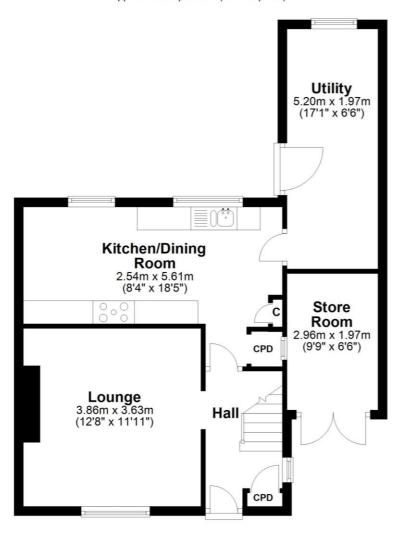

# **Ground Floor**

Approx. 52.4 sq. metres (563.5 sq. feet)

#### **Entrance Hall**

Via double glazed door. Built in cupboard, laminate flooring, radiator and double glazed window.

# Lounge

Radiator and double glazed window.

Modern base and wall units with work surfaces over, sink with drainer and mixer tap, space for a range, two built in cupboards and two double glazed windows.

#### **Utility Room**

Base and wall units, double glazed window, double glazed door to rear and door to;

# **Storage Room**

Lights, power points and double glazed double doors to front.