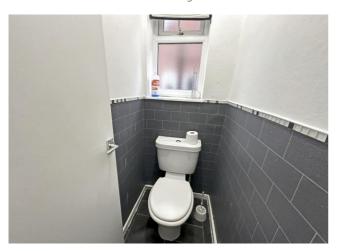

## **Bathroom**

Two piece bathroom suite comprising; panelled bath with shower over and pedestal hand wash basin. Built in cupboard, part tiled and frosted double glazed window.

**Separate WC** Low level WC and frosted double glazed window.