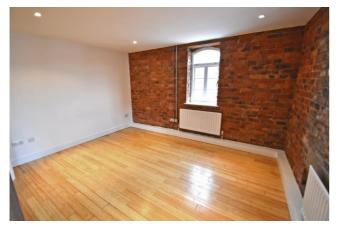

### **Bedroom**

Two feature exposed brick walls, exposed ceiling beam, wood flooring, spot lights, two radiators and two double glazed windows.

The floor plan is for illustrative purposes and is not to scale. Where measurements are shown, these are approximate and should not be relied upon. Sanitary ware and kitchen fittings are representative only and approximate to actual position, shape and style. No liability is accepted in respect of any consequential loss arising from the use of this plan.