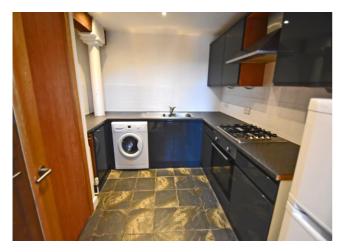

### **Kitchen**

Modern matching base and wall units with work surfaces over, stainless steel sink with drainer and mixer tap, built in cupboard, plumbing for a washing machine, spot lighting, tiled floor, radiator.