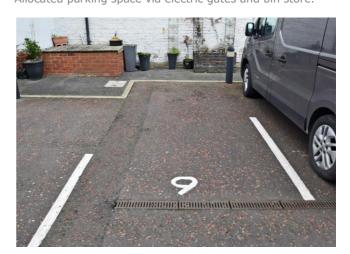

### Bathroom

Three piece suite comprising: panelled bath with mixer tap and shower over, hand wash basin and low level WC. Heated towel rail, cupboard housing combi boiler.

**Externally** Allocated parking space via electric gates and bin store.