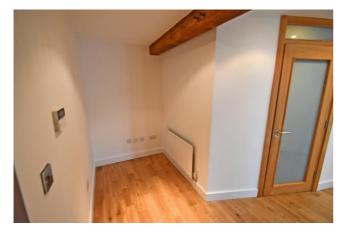

### **Entrance Hall**

Wood flooring, feature exposed brick walls and exposed ceiling beams, radiator and double glazed window to front.

**Study Area** Power points and radiator.