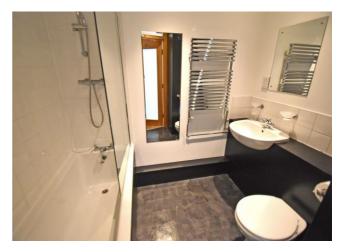

### Bathroom

Three piece suite comprising: panelled bath with mixer tap and shower over, hand wash basin and low level WC. Heated towel rail, cupboard housing combi boiler.

**Externally** Allocated parking space via electric gates and bin store.