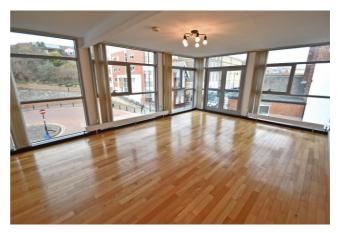

#### Lounge

Feature windows, Juliet balcony, wood flooring and two radiators.

Please Note: All measurements are approximate and quoted in metric with imperial equivalents and for general guidance only and whilst every attempt has been made to ensure accuracy, they must not be relied on. The fixtures, fittings and appliances referred to have not been tested and therefore no guarantee can be given that they are in working order. Internal photographs are reproduced for general information and it must not be inferred that any item shown is included with the property.