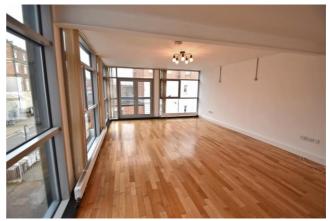

#### Lounge

Feature windows, Juliet balcony, wood flooring and two radiators.

Please Note: All measurements are approximate and quoted in metric with imperial equivalents and for general guidance only and whilst every attempt has been made to ensure accuracy, they must not be relied on. The fixtures, fittings and appliances referred to have not been tested and therefore no guarantee can be given that they are in working order. Internal photographs are reproduced for general information and it must not be inferred that any item shown is included with the property.