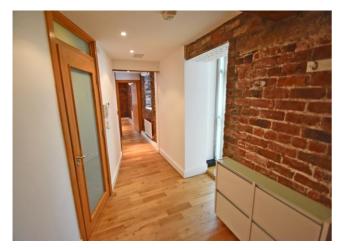

### **Entrance Hall**

Wood flooring, feature exposed brick walls and exposed ceiling beams, radiator and double glazed window to front.

**Study Area** Power points and radiator.