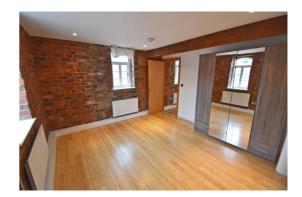

#### Lounge

Feature windows, Juliet balcony, wood flooring and two radiators.

Please Note: All measurements are approximate and quoted in metric with imperial equivalents and for general guidance only and whilst every attempt has been made to ensure accuracy, they must not be relied on. The fixtures, fittings and appliances referred to have not been tested and therefore no guarantee can be given that they are in working order. Internal photographs are reproduced for general information and it must not be inferred that any item shown is included with the property.