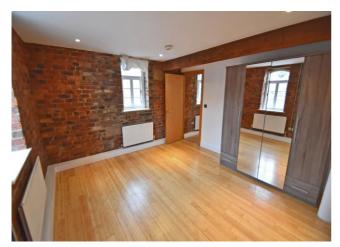

### **Entrance Hall**

Wood flooring, feature exposed brick walls and exposed ceiling beams, radiator and double glazed window to front.

**Study Area** Power points and radiator.

### **Bedroom**

Two feature exposed brick walls, exposed ceiling beam, wood flooring, spot lights, two radiators and two double glazed windows.

The floor plan is for illustrative purposes and is not to scale. Where measurements are shown, these are approximate and should not be relied upon. Sanitary ware and kitchen fittings are representative only and approximate to actual position, shape and style. No liability is accepted in respect of any consequential loss arising from the use of this plan.