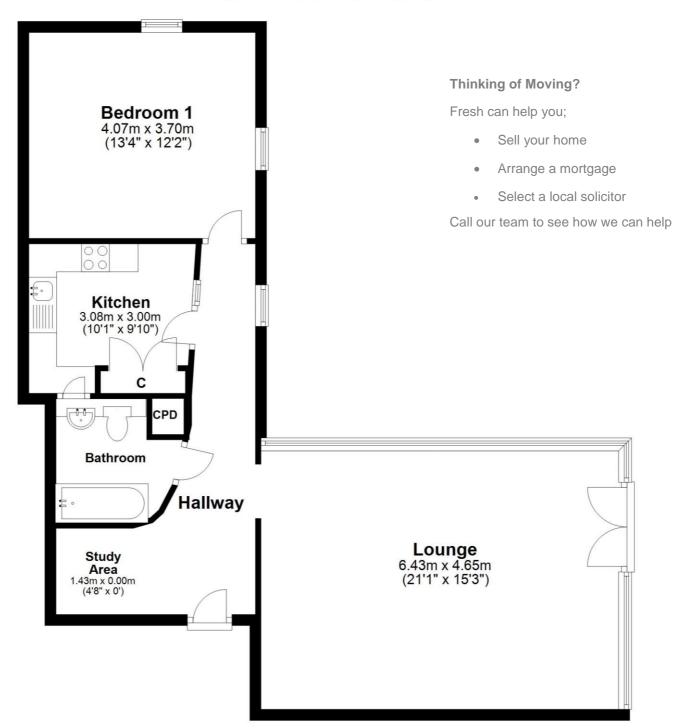

### **Entrance Hall**

Wood flooring, feature exposed brick walls and exposed ceiling beams, radiator and double glazed window to front.

**Study Area** Power points and radiator.

#### Lounge

Feature windows, Juliet balcony, wood flooring and two radiators.

Please Note: All measurements are approximate and quoted in metric with imperial equivalents and for general guidance only and whilst every attempt has been made to ensure accuracy, they must not be relied on. The fixtures, fittings and appliances referred to have not been tested and therefore no guarantee can be given that they are in working order. Internal photographs are reproduced for general information and it must not be inferred that any item shown is included with the property.

### **Kitchen**

Modern matching base and wall units with work surfaces over, stainless steel sink with drainer and mixer tap, built in cupboard, plumbing for a washing machine, spot lighting, tiled floor, radiator.

### **Bedroom**

Two feature exposed brick walls, exposed ceiling beam, wood flooring, spot lights, two radiators and two double glazed windows.

The floor plan is for illustrative purposes and is not to scale. Where measurements are shown, these are approximate and should not be relied upon. Sanitary ware and kitchen fittings are representative only and approximate to actual position, shape and style. No liability is accepted in respect of any consequential loss arising from the use of this plan.

### Bathroom

Three piece suite comprising: panelled bath with mixer tap and shower over, hand wash basin and low level WC. Heated towel rail, cupboard housing combi boiler.

**Externally** Allocated parking space via electric gates and bin store.

### Second Floor Approx. 70.8 sq. metres (762.3 sq. feet)

Total area: approx. 70.8 sq. metres (762.3 sq. feet)

**0191 257 6823** www.fresh.property hello@fresh.property 63 Church Way, North Shields, Tyne & Wear, NE29 0AE