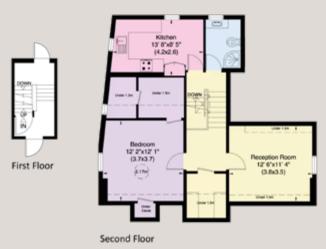

## Approx. Gross Internal Area 62 sq m/ 670 sq ft Including Under 1.5m and Under Eaves 51 sq m/ 551 sq ft Excluding Under 1.5m and Under Eaves