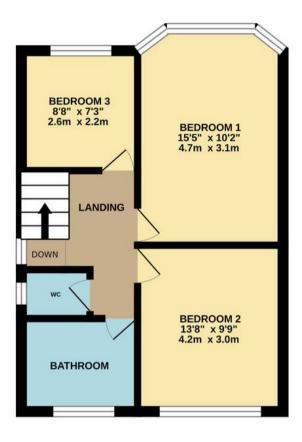

al Study/Bed 4, G/f Showeroom & 1st Floor Showerroom, 2 Reception Rooms, Kitchen and Separate Utility. Impressive, Extensive Rear Garden & Decking, Spacious Drive leading to Garage Council Tax band: D

Tenure: Freehold

EPC Energy Efficiency Rating: C

EPC Environmental Impact Rating: C

- SUPERB BOW FRONTED 1930'S EXTENDED SEMI DETACHED HOUSE
- TASTEFULLY AND BEAUTIFULLY PRESENTED THROUGHOUT
- ENTRANCE PORCH, HALLWALLY, LOUNGE, DINING ROOM/SITTING ROOM
- WELL EQUIPPED FITTED BREAKFAST KITCHEN WITH SEPARATE UTILITY ROOM
- G/FLOOR SHOWER ROOM WITH STUDY/BEDROOM 4
- 3 FIRST FLOOR BEDROOMS AND FAMILY SHOWER ROOM
- IMPRESSIVE & EXTENSIVE LAWN REAR GARDEN WITH ATTRACTIVE DECKED PATIO
- INTEGRAL GARAGE WITH REMOTE ELECTRIC DOOR, SERVED BY SPACIOUS PAVED 3 CAR DRIVEWAY

GROUND FLOOR 1ST FLOOR