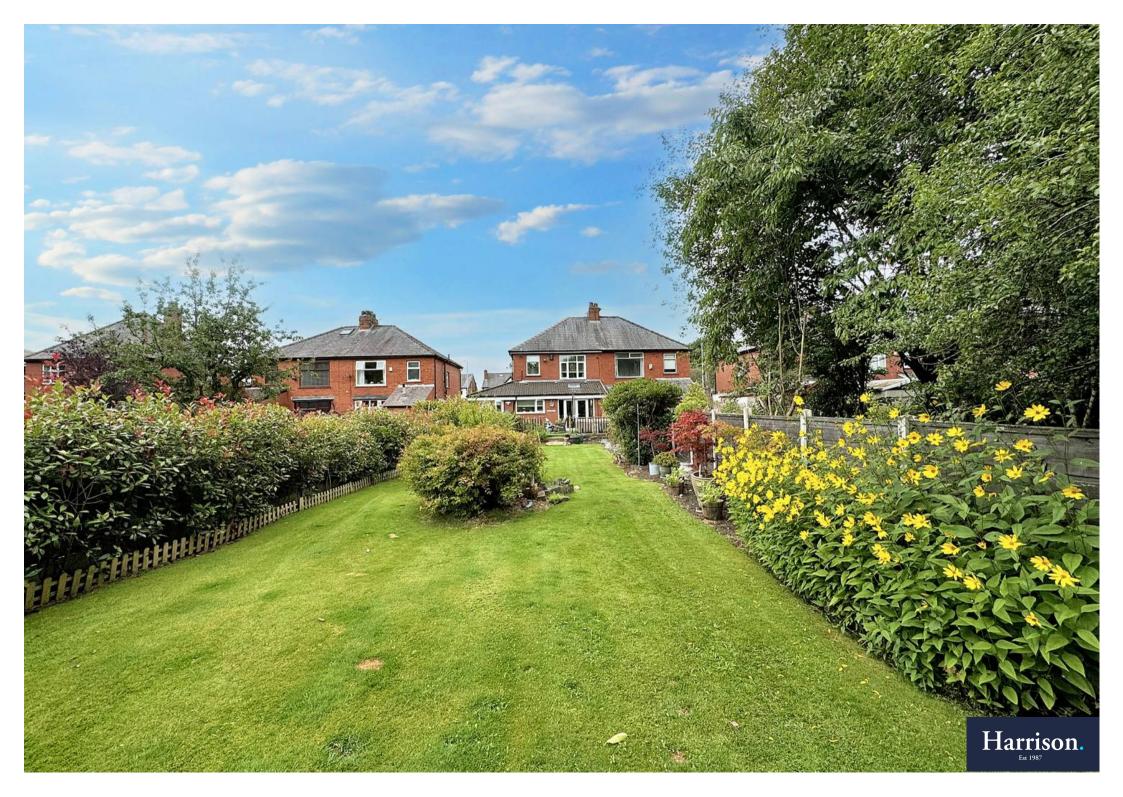

## 192 Crompton Way

Bolton, Bolton

Stunning and Beautifully Presented Bow Fronted 1930's Extended 3 Bedroom Semi Detached House. 2 Receptions with Additional Study/Bed 4, G/f Showeroom & 1st Floor Showerroom, 2 Reception Rooms, Kitchen and Separate Utility. Impressive, Extensive Rear Garden & Decking, Spacious Drive leading to Garage Council Tax band: D

Tenure: Freehold

EPC Energy Efficiency Rating: C

EPC Environmental Impact Rating: C

- SUPERB BOW FRONTED 1930'S EXTENDED SEMI DETACHED HOUSE
- TASTEFULLY AND BEAUTIFULLY PRESENTED THROUGHOUT
- ENTRANCE PORCH, HALLWALLY, LOUNGE, DINING ROOM/SITTING ROOM
- WELL EQUIPPED FITTED BREAKFAST KITCHEN WITH SEPARATE UTILITY ROOM
- G/FLOOR SHOWER ROOM WITH STUDY/BEDROOM 4
- 3 FIRST FLOOR BEDROOMS AND FAMILY SHOWER ROOM
- IMPRESSIVE & EXTENSIVE LAWN REAR GARDEN WITH ATTRACTIVE DECKED PATIO
- INTEGRAL GARAGE WITH REMOTE ELECTRIC DOOR, SERVED BY SPACIOUS PAVED 3 CAR DRIVEWAY