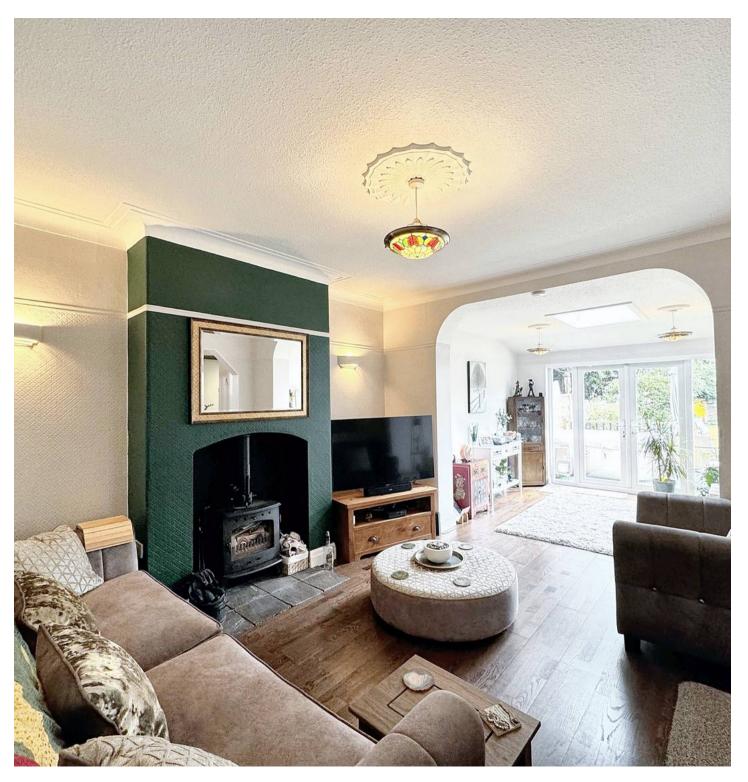

## 192 Crompton Way

Bolton, Bolton

Stunning and Beautifully Presented Bow Fronted 1930's Extended 3 Bedroom Semi Detached House. 2 Receptions with Additional Study/Bed 4, G/f Showeroom & 1st Floor Showerroom, 2 Reception Rooms, Kitchen and Separate Utility. Impressive, Extensive Rear Garden & Decking, Spacious Drive leading to Garage Council Tax band: D

Tenure: Freehold

EPC Energy Efficiency Rating: C

EPC Environmental Impact Rating: C

- SUPERB BOW FRONTED 1930'S EXTENDED SEMI DETACHED HOUSE
- TASTEFULLY AND BEAUTIFULLY PRESENTED THROUGHOUT
- ENTRANCE PORCH, HALLWALLY, LOUNGE, DINING ROOM/SITTING ROOM
- WELL EQUIPPED FITTED BREAKFAST KITCHEN WITH SEPARATE UTILITY ROOM
- G/FLOOR SHOWER ROOM WITH STUDY/BEDROOM 4
- 3 FIRST FLOOR BEDROOMS AND FAMILY SHOWER ROOM
- IMPRESSIVE & EXTENSIVE LAWN REAR GARDEN WITH ATTRACTIVE DECKED PATIO
- INTEGRAL GARAGE WITH REMOTE ELECTRIC DOOR, SERVED BY SPACIOUS PAVED 3 CAR DRIVEWAY