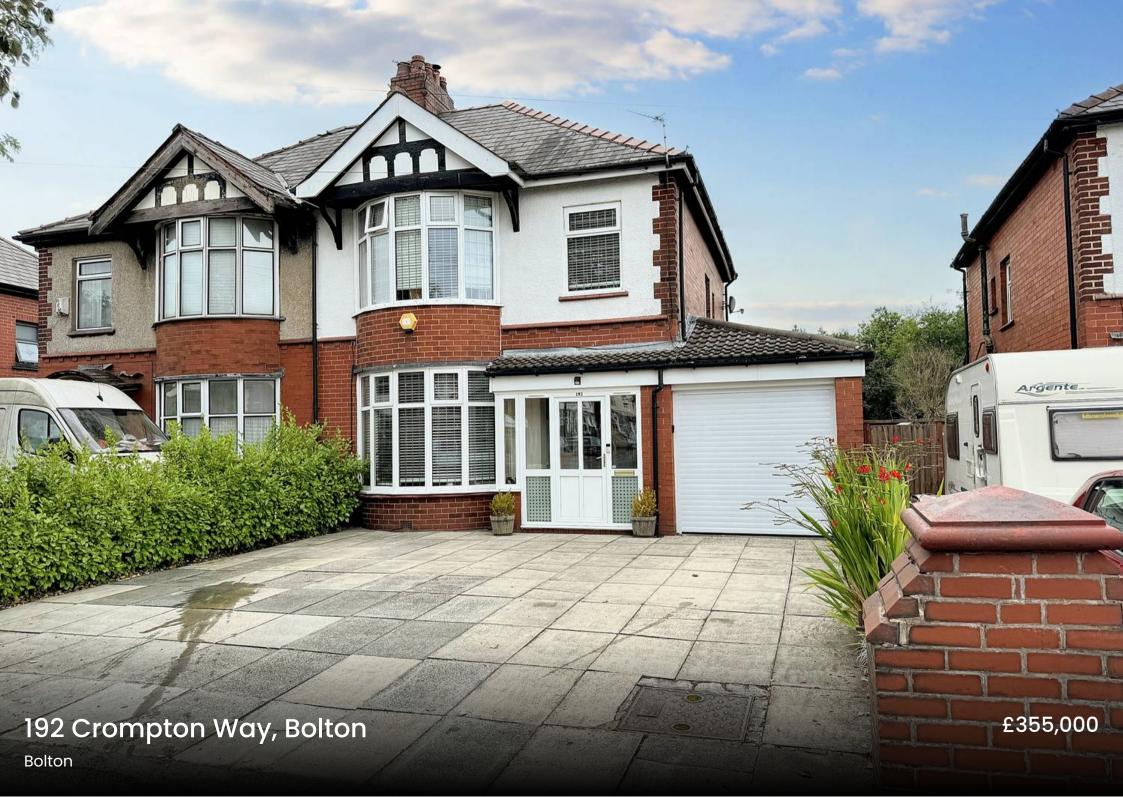

## 192 Crompton Way

Bolton, Bolton

Stunning and Beautifully Presented Bow Fronted 1930's Extended 3 Bedroom Semi Detached House. 2 Receptions with Additional Study/Bed 4, G/f Showeroom & 1st Floor Showerroom, 2 Reception Rooms, Kitchen and Separate Utility. Impressive, Extensive Rear Garden & Decking, Spacious Drive leading to Garage Council Tax band: D

Tenure: Freehold

EPC Energy Efficiency Rating: C

EPC Environmental Impact Rating: C

- SUPERB BOW FRONTED 1930'S EXTENDED SEMI DETACHED HOUSE
- TASTEFULLY AND BEAUTIFULLY PRESENTED THROUGHOUT
- ENTRANCE PORCH, HALLWALLY, LOUNGE, DINING ROOM/SITTING ROOM
- WELL EQUIPPED FITTED BREAKFAST KITCHEN WITH SEPARATE UTILITY ROOM
- G/FLOOR SHOWER ROOM WITH STUDY/BEDROOM 4
- 3 FIRST FLOOR BEDROOMS AND FAMILY SHOWER ROOM
- IMPRESSIVE & EXTENSIVE LAWN REAR GARDEN WITH ATTRACTIVE DECKED PATIO
- INTEGRAL GARAGE WITH REMOTE ELECTRIC DOOR, SERVED BY SPACIOUS PAVED 3 CAR DRIVEWAY