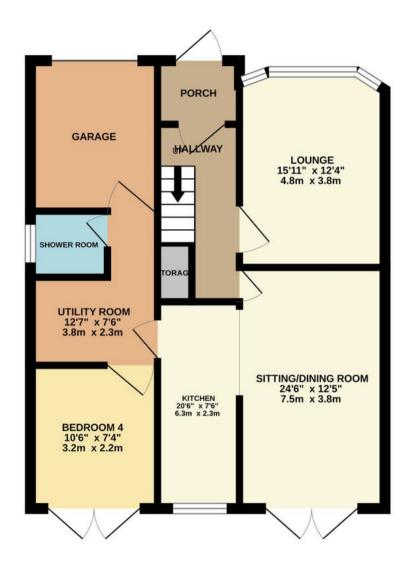

onal Study/Bed 4, G/f Showeroom & 1st Floor Showerroom, 2 Reception Rooms, Kitchen and Separate Utility. Impressive, Extensive Rear Garden & Decking, Spacious Drive leading to Garage Council Tax band: D

Tenure: Freehold

EPC Energy Efficiency Rating: C

EPC Environmental Impact Rating: C

- SUPERB BOW FRONTED 1930'S EXTENDED SEMI DETACHED HOUSE
- TASTEFULLY AND BEAUTIFULLY PRESENTED THROUGHOUT
- ENTRANCE PORCH, HALLWALLY, LOUNGE, DINING ROOM/SITTING ROOM
- WELL EQUIPPED FITTED BREAKFAST KITCHEN WITH SEPARATE UTILITY ROOM
- G/FLOOR SHOWER ROOM WITH STUDY/BEDROOM 4
- 3 FIRST FLOOR BEDROOMS AND FAMILY SHOWER ROOM
- IMPRESSIVE & EXTENSIVE LAWN REAR GARDEN WITH ATTRACTIVE DECKED PATIO
- INTEGRAL GARAGE WITH REMOTE ELECTRIC DOOR, SERVED BY SPACIOUS PAVED 3 CAR DRIVEWAY

GROUND FLOOR 1ST FLOOR