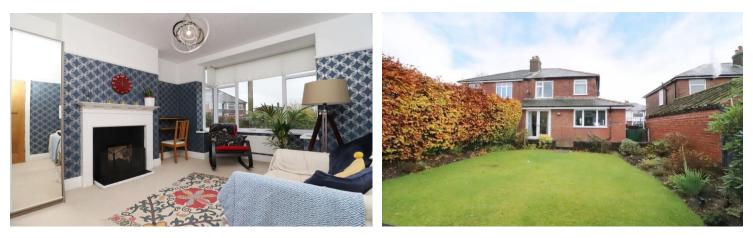

#### GROUND FLOOR

HALL uPVC double glazed entrance door and windows.

LOUNGE 13'5" x 11'6" uPVC double glazed bay window, feature coal fire with surround to chimney breast.

2nd LOUNGE/FAMILY ROOM 19' x 11'2" uPVC double glazed patio doors to garden, feature fire with stone fireplace set on chimney breast.

#### EXTERNALLY

GARDENS Mature lawn front garden with hedge and to the rear fully enclosed lawn rear garden

PARKING Driveway for 2 vehicles.

We have prepared these property particulars as a general guide to a broad description of the property. They are not intended to constitute part of an offer or contract. We have not carried out a Structural survey and the services, appliances and specific fittings have not been tested by Harrison Estate Agents. All photographs, measurements, floor plans and any distances referred to are offered as guidance only and should not be relied upon for the purchase of carpets or any other fixtures or fittings. All legalities relating to any purchase should be checked and confirmed by your Solicitor prior to exchange of contracts.