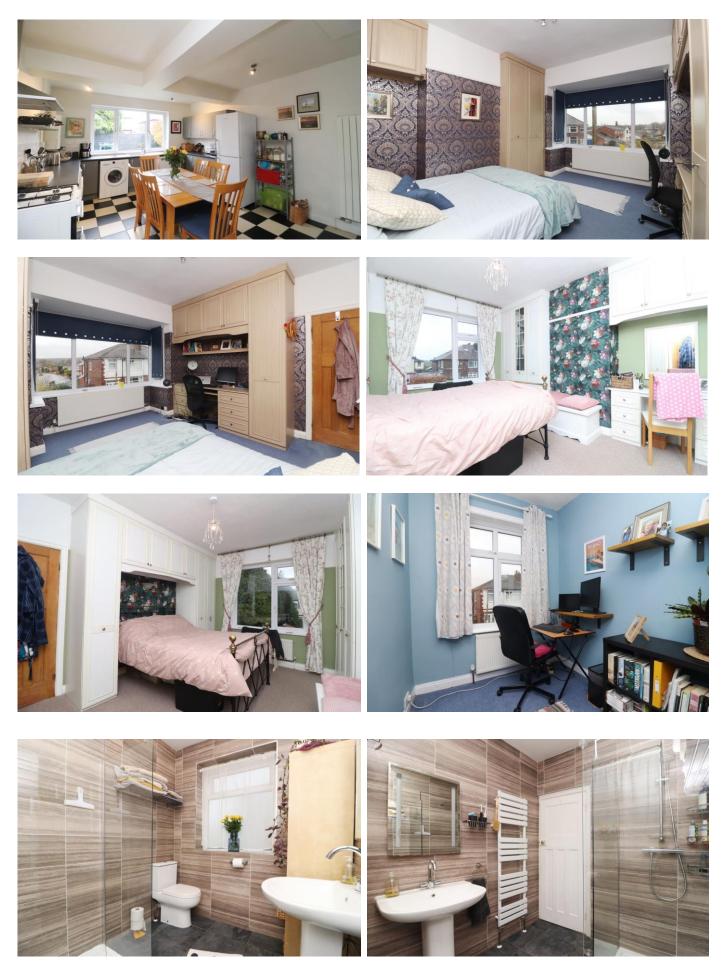

#### FIRST FLOOR

BEDROOM 1 13'5" x 11'6" uPVC double glazed bay window, range of fitted furniture comprising wardrobes, desk, drawers, shelving and overhead storage.

BEDROOM 2 12'6" x 11'6" uPVC double glazed window, range of fitted wardrobes and overhead storage

BEDROOM 3 8'2" x 5'11" uPVC double glazed window.

SHOWER ROOM 7'10" x 5'11" uPVC double glazed window, stylish white 3 piece suite comprising hotel style walk in shower, hand wash basin and wc, tiled walls and floor, LED wall mirror, heated towel rail