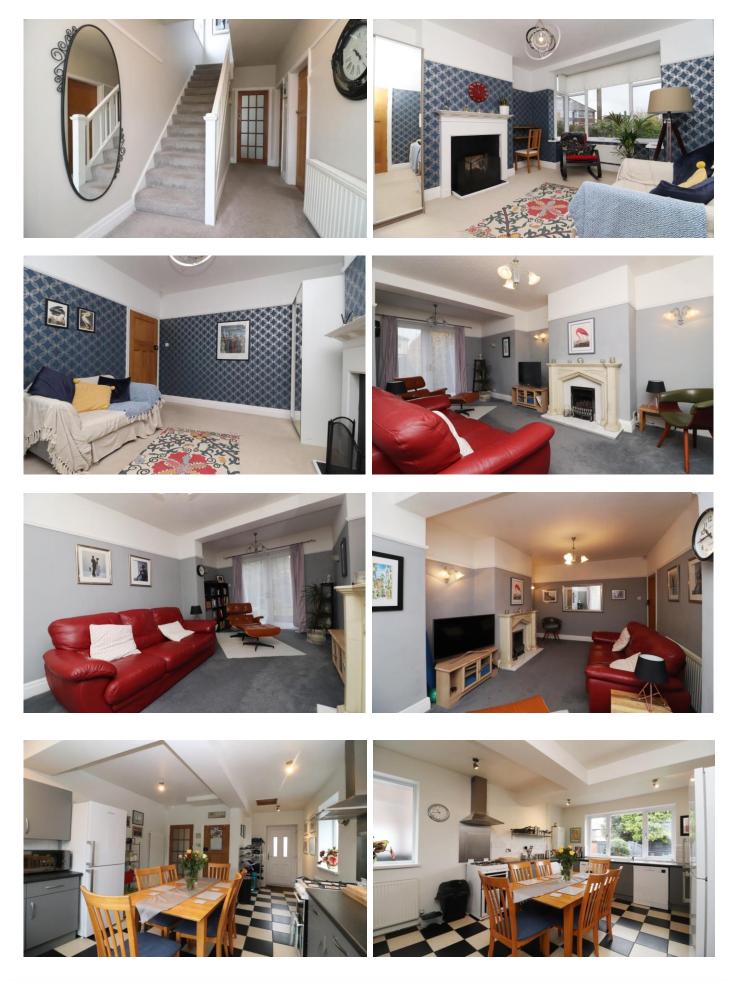

#### GROUND FLOOR

HALL uPVC double glazed entrance door and windows.

LOUNGE 13'5" x 11'6" uPVC double glazed bay window, feature coal fire with surround to chimney breast.

2nd LOUNGE/FAMILY ROOM 19' x 11'2" uPVC double glazed patio doors to garden, feature fire with stone fireplace set on chimney breast.

DINING KITCHEN 21'8" x 11'10" 2 uPVC double glazed windows, uPVC double glazed entrance door to front, modern range of grey fitted wall and base units with coordinating worktops, inset sink unit, extractor fan with splash back, plumbing for washing machine, tiled flooring.