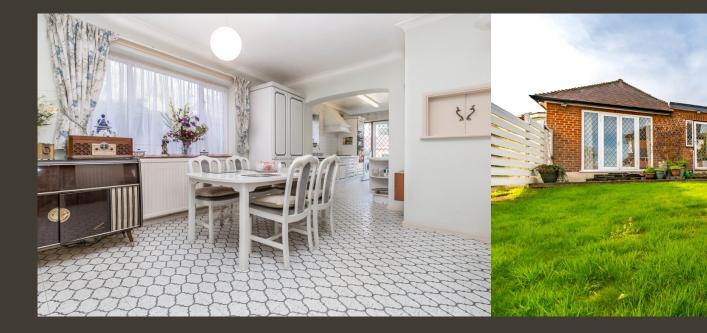

### Overview

Offered to the market with no Onward Chain is this substantial three-bedroom detached bungalow situated on an enviable and generous corner plot. Farm Way, Buckhurst Hill is a sought-after location being close to Roding Valley Central Line station and local shops. Internally, the accommodation is arranged to provide: A feature entrance hall, two reception rooms, well proportioned kitchen/diner, three double bedrooms, two en-suites and a principle bathroom. An early viewing is highly recommended to appreciate the accommodation on offer.

### Exterior

To the front there are two separate driveways and a detached single garage. The wrap around garden has been landscaped and is a particular feature of the property.