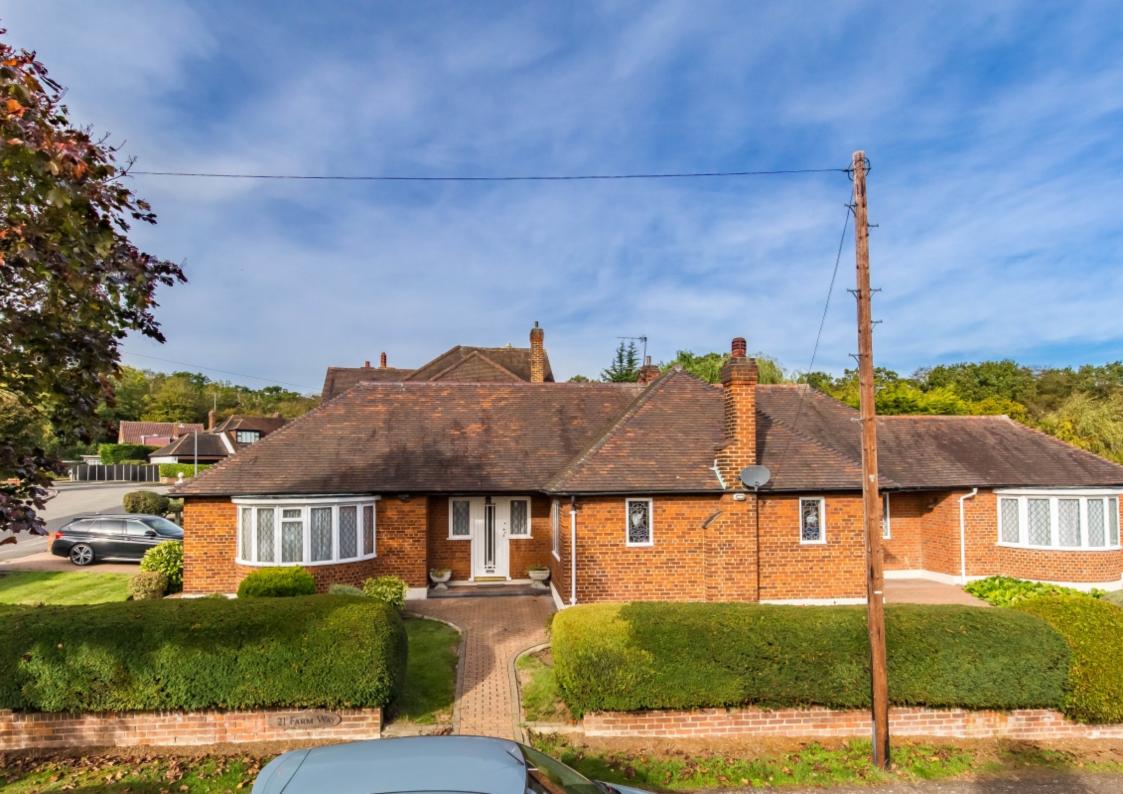

### Overview

Offered to the market with no Onward Chain is this substantial three-bedroom detached bungalow situated on an enviable and generous corner plot. Farm Way, Buckhurst Hill is a sought-after location being close to Roding Valley Central Line station and local shops. Internally, the accommodation is arranged to provide: A feature entrance hall, two reception rooms, well proportioned kitchen/diner, three double bedrooms, two en-suites and a principle bathroom. An early viewing is highly recommended to appreciate the accommodation on offer.

### Exterior

To the front there are two separate driveways and a detached single garage. The wrap around garden has been landscaped and is a particular feature of the property.