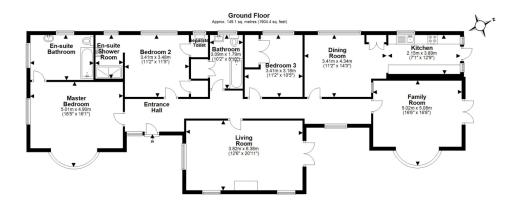

### Overview

Offered to the market with no Onward Chain is this substantial three-bedroom detached bungalow situated on an enviable and generous corner plot. Farm Way, Buckhurst Hill is a sought-after location being close to Roding Valley Central Line station and local shops. Internally, the accommodation is arranged to provide: A feature entrance hall, two reception rooms, well proportioned kitchen/diner, three double bedrooms, two en-suites and a principle bathroom. An early viewing is highly recommended to appreciate the accommodation on offer.

Our floor plans are intended to give a general indication of the proposed floor layout only and may vary in the finished building and overall footage