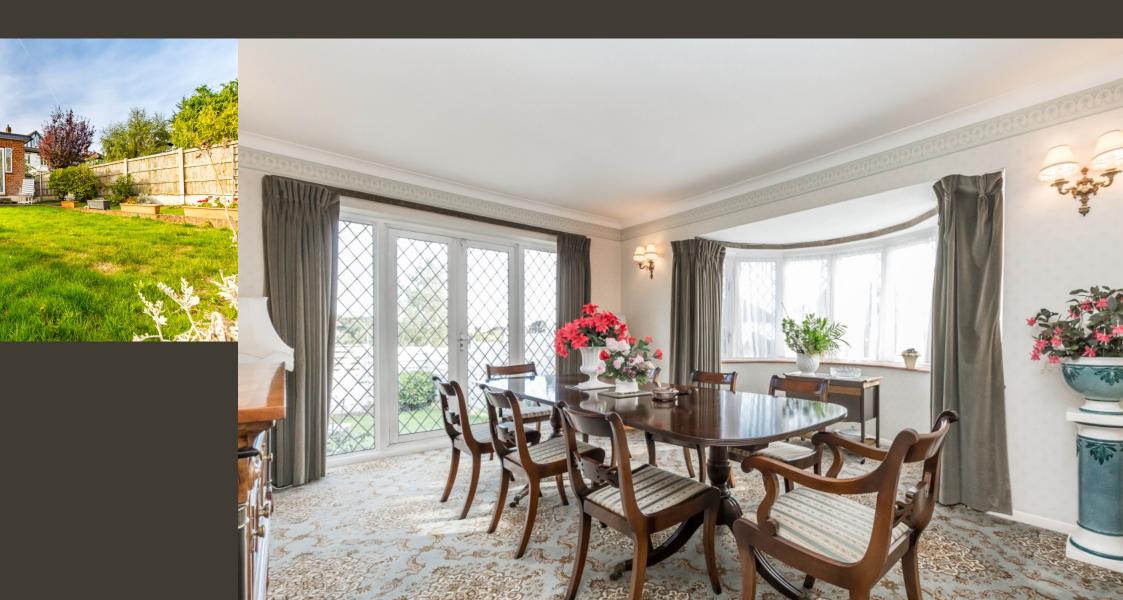

### Overview

Offered to the market with no Onward Chain is this substantial three-bedroom detached bungalow situated on an enviable and generous corner plot. Farm Way, Buckhurst Hill is a sought-after location being close to Roding Valley Central Line station and local shops. Internally, the accommodation is arranged to provide: A feature entrance hall, two reception rooms, well proportioned kitchen/diner, three double bedrooms, two en-suites and a principle bathroom. An early viewing is highly recommended to appreciate the accommodation on offer.