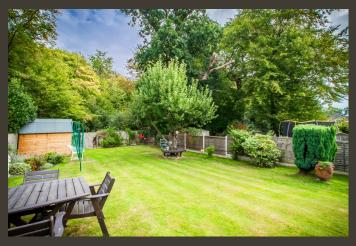

## Exterior

Externally, to the front of the house there is a carriage driveway and a single garage. A particular feature of this property is the garden measuring approximately 90ft that backs directly on to Knighton Woods.