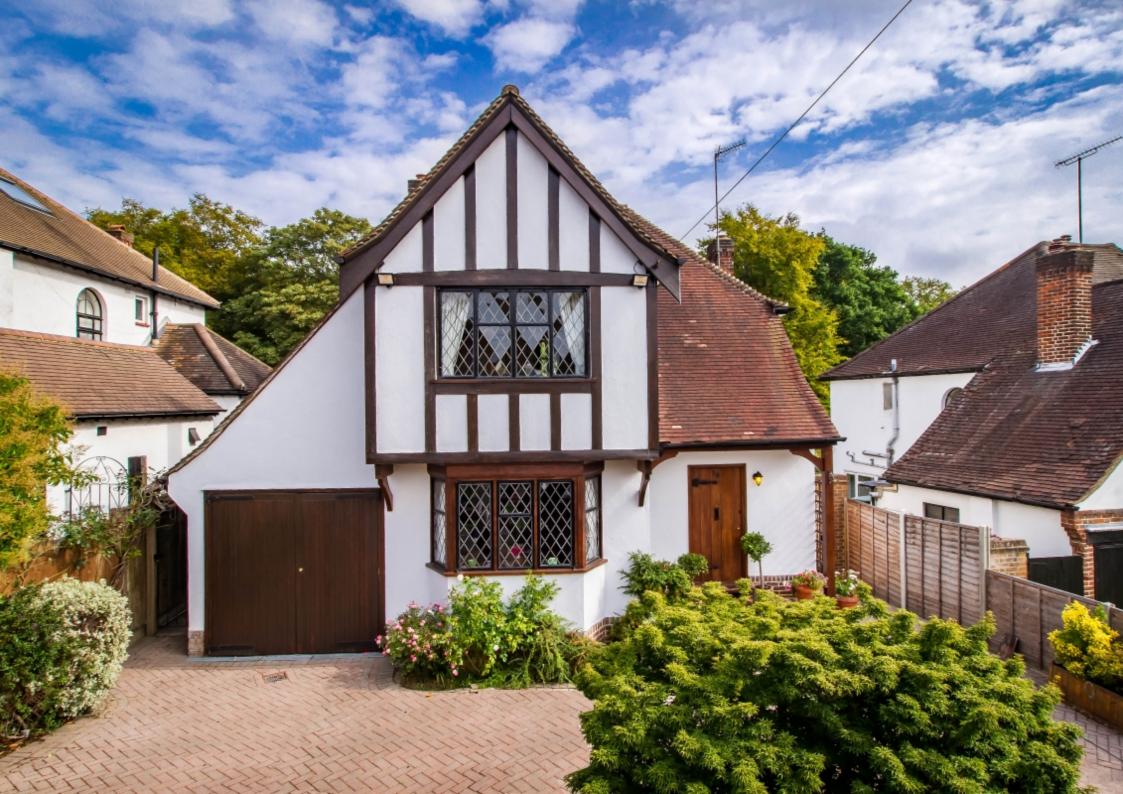

## Overview

Lawlor's are pleased to offer to the market, with No Onward Chain, this striking four bedroom detached house that occupies a prominent and enviable sized plot. Forest Way is one of the most sought-after roads on the prestigious Knighton Estate. Internally, the accommodation extends to approximately 1848 sq.ft and provides a welcoming entrance hall, two well-proportioned reception rooms, character kitchen/breakfast room with a Range cooker, guest cloakroom, principle bathroom and four good sized bedrooms with an en-suite bathroom to the master.

## Exterior

Externally, to the front of the house there is a carriage driveway and a single garage. A particular feature of this property is the garden measuring approximately 90ft that backs directly on to Knighton Woods.