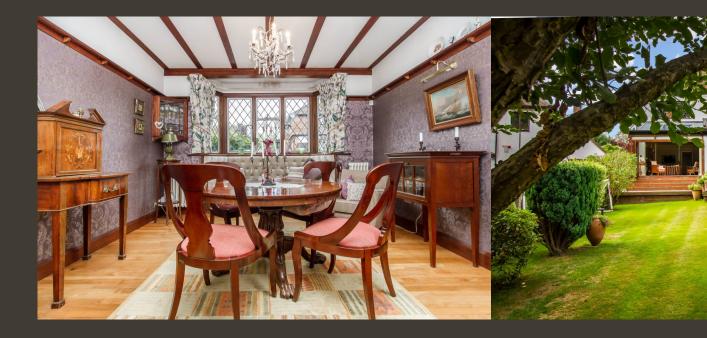

## Overview

Lawlor's are pleased to offer to the market, with No Onward Chain, this striking four bedroom detached house that occupies a prominent and enviable sized plot. Forest Way is one of the most sought-after roads on the prestigious Knighton Estate. Internally, the accommodation extends to approximately 1848 sq.ft and provides a welcoming entrance hall, two well-proportioned reception rooms, character kitchen/breakfast room with a Range cooker, guest cloakroom, principle bathroom and four good sized bedrooms with an en-suite bathroom to the master.

## Exterior

Externally, to the front of the house there is a carriage driveway and a single garage. A particular feature of this property is the garden measuring approximately 90ft that backs directly on to Knighton Woods.