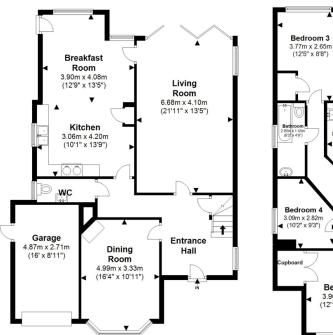

## Overview

Lawlor's are pleased to offer to the market, with No Onward Chain, this striking four bedroom detached house that occupies a prominent and enviable sized plot. Forest Way is one of the most sought-after roads on the prestigious Knighton Estate. Internally, the accommodation extends to approximately 1848 sq.ft and provides a welcoming entrance hall, two well-proportioned reception rooms, character kitchen/breakfast room with a Range cooker, guest cloakroom, principle bathroom and four good sized bedrooms with an en-suite bathroom to the master.

### **Ground Floor**

Approx. 99.6 sq. metres (1071.9 sq. feet)

Total area: approx. 171.7 sq. metres (1848.0 sq. feet)

Our floor plans are intended to give a general indication of the proposed floor layout only and may vary in the finished building and overall footage