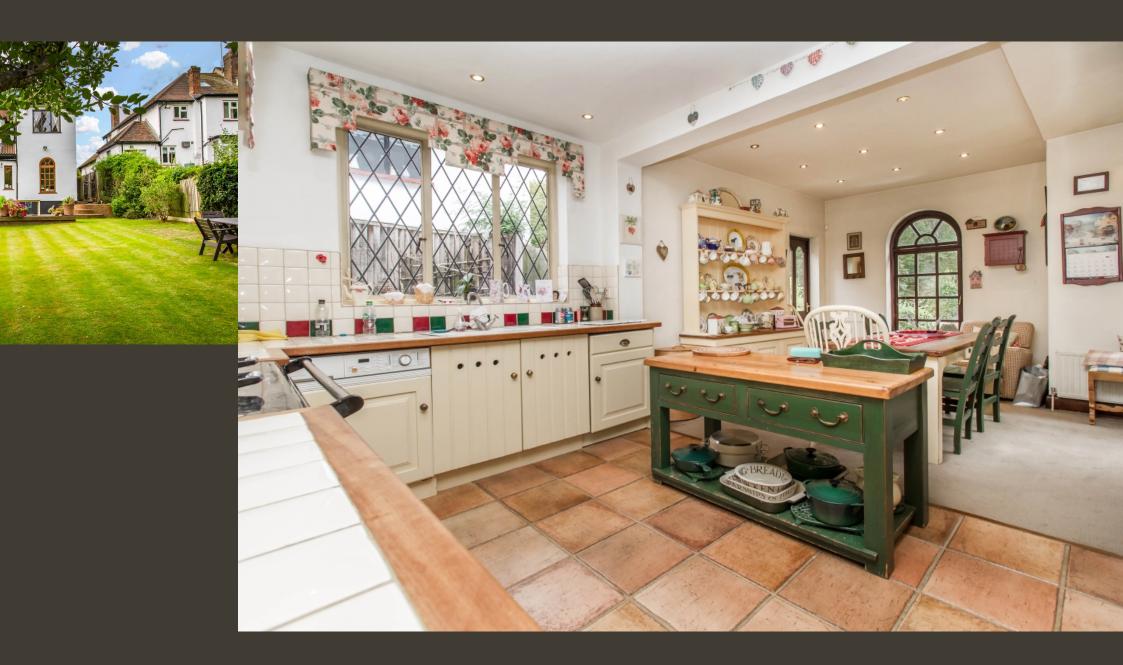

## Overview

Lawlor's are pleased to offer to the market, with No Onward Chain, this striking four bedroom detached house that occupies a prominent and enviable sized plot. Forest Way is one of the most sought-after roads on the prestigious Knighton Estate. Internally, the accommodation extends to approximately 1848 sq.ft and provides a welcoming entrance hall, two well-proportioned reception rooms, character kitchen/breakfast room with a Range cooker, guest cloakroom, principle bathroom and four good sized bedrooms with an en-suite bathroom to the master.

## Exterior

Externally, to the front of the house there is a carriage driveway and a single garage. A particular feature of this property is the garden measuring approximately 90ft that backs directly on to Knighton Woods.