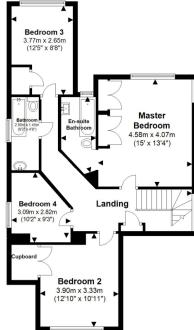

## Overview

Lawlor's are pleased to offer to the market, with No Onward Chain, this striking four bedroom detached house that occupies a prominent and enviable sized plot. Forest Way is one of the most sought-after roads on the prestigious Knighton Estate. Internally, the accommodation extends to approximately 1848 sq.ft and provides a welcoming entrance hall, two well-proportioned reception rooms, character kitchen/breakfast room with a Range cooker, guest cloakroom, principle bathroom and four good sized bedrooms with an en-suite bathroom to the master.

First Floor Approx. 72.1 sq. metres (776.1 sq. feet)