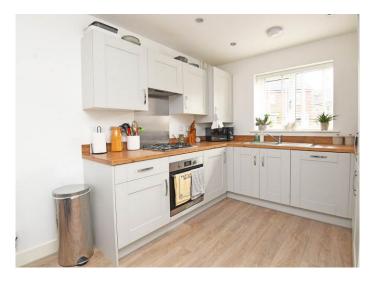

# GROUND FLOOR DINING KITCHEN

With space for dining table. The kitchen comprises a range of stylish modern units with integrated appliances including gas hob, integrated oven, fridge/freezer, dishwasher and washing machine.