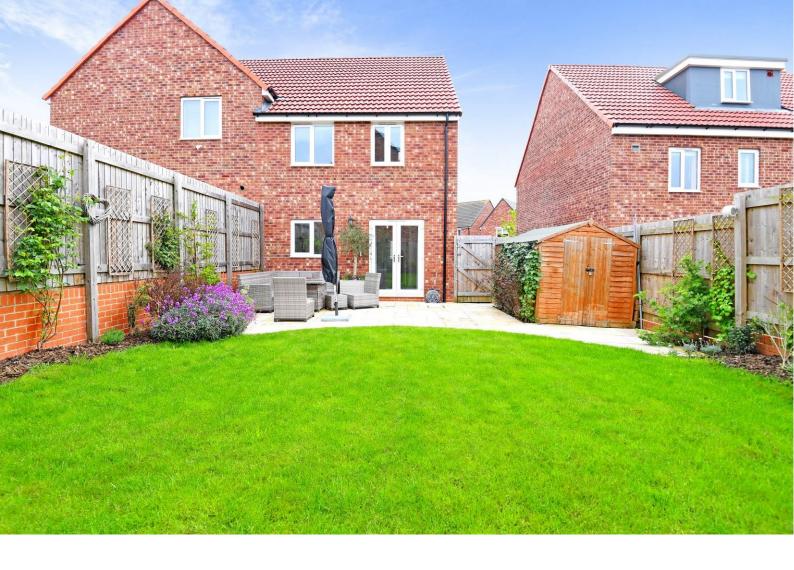

### SITTING ROOM

A spacious reception room with French doors leading to landscaped garden, patio, shed and outdoor tap.

#### OUTSIDE

Large driveway with space for multiple vehicles. Electric car charger. To the rear is a good sized and attractive garden with lawn, patio and well stopped planted borders.

Tenure - Freehold