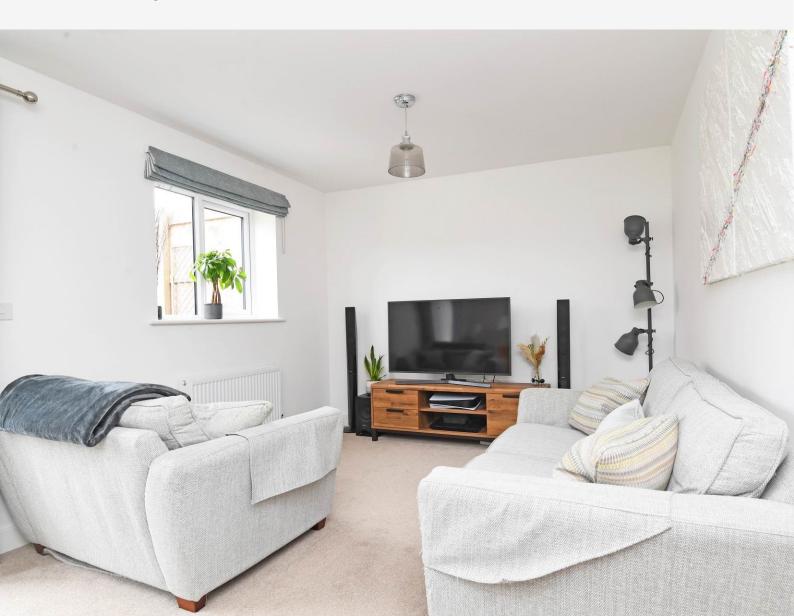

### SITTING ROOM

A spacious reception room with French doors leading to landscaped garden, patio, shed and outdoor tap.