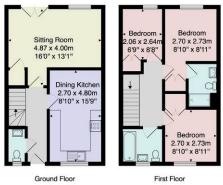

**Council Tax Band** - D

Total Area: 78.5 m² ... 845 ft²
All measurements are approximate and for display purposes only.

No liability is accepted by either the agency or Box Property Solutions Ltd as to the exact measurements of the rooms.

Box Property Solutions Ltd retains the copyright on this plan and allows agents to use it with agreed permission.