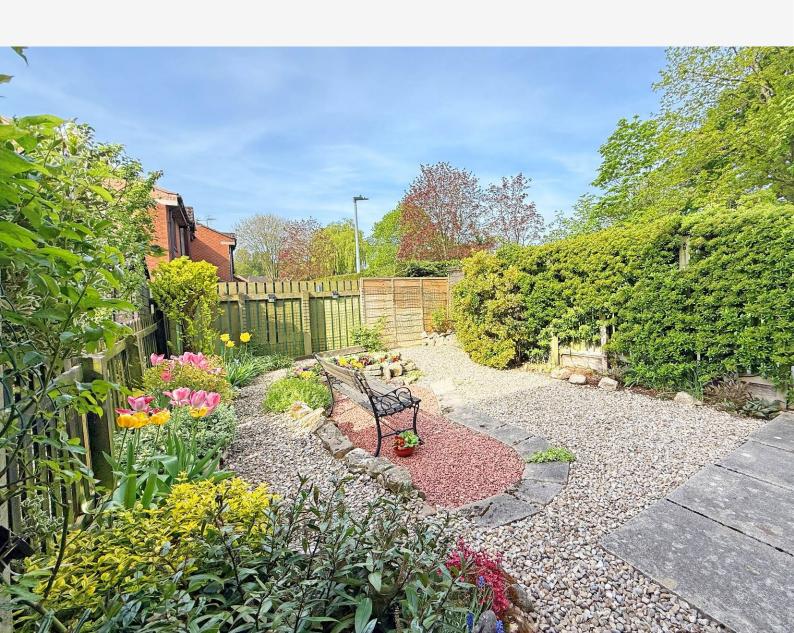

## **OUTSIDE**

There is parking to the front of the property, with space for two vehicles. To the rear there is an attractive garden with planted borders, enjoying an attractive open aspect over the adjoining green space.