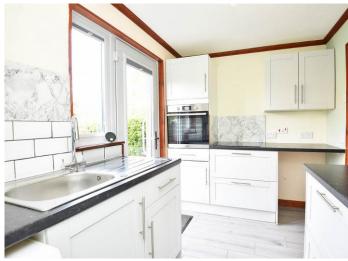

## **KITCHEN**

A modern fitted kitchen with a range of wall and base units with induction hob, integrated oven and space for appliances. Appliances included in sale.