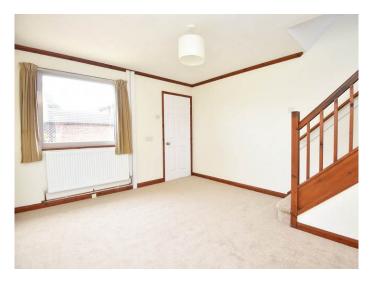

# GROUND FLOOR SITTING ROOM

A porch leads to the sitting room providing a spacious reception area.