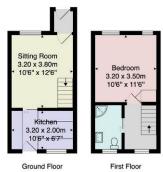

Tenure - Freehold

Council Tax Band - B

Total Area: 39.4 m² ... 424 ft²

All measurements are approximate and for display purposes only.

No liability is accepted by either the agency or Box Property Solutions Ltd as to the exact measurements of the rooms.

Box Property Solutions Ltd retains the copyright on this plan and allows agents to use it with agreed permission.