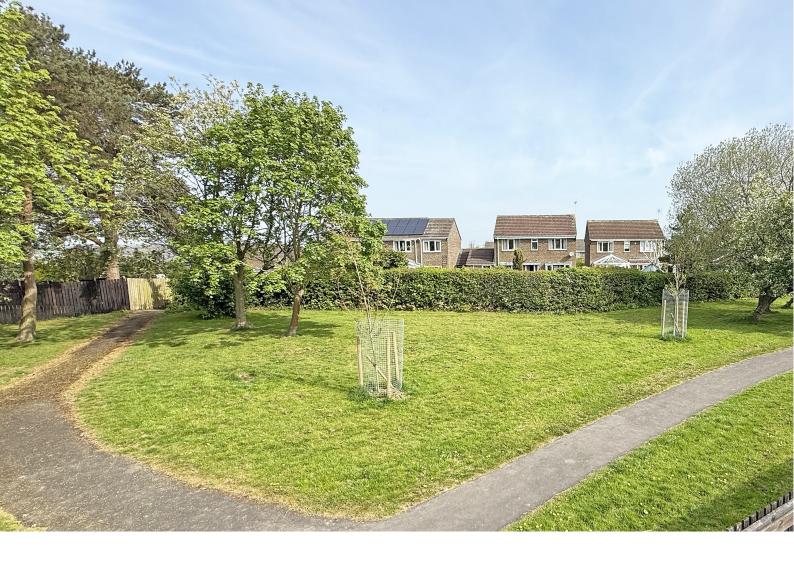

The property is situated in an attractive position next to public green space in this desirable location, well served by excellent local amenities and just a short distance from Harrogate town centre.

## **OUTSIDE**

There is parking to the front of the property, with space for two vehicles. To the rear there is an attractive garden with planted borders, enjoying an attractive open aspect over the adjoining green space.