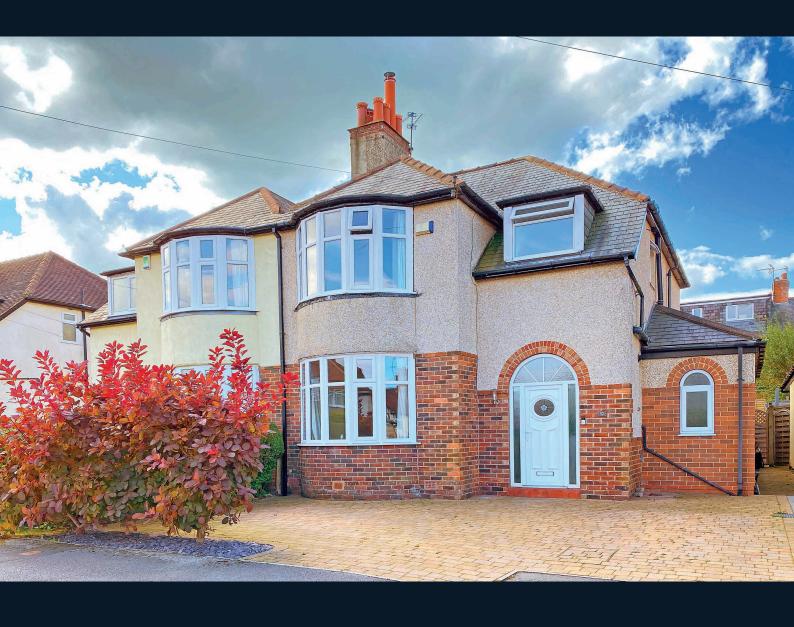

# **52 PANNAL ASH GROVE,**

Harrogate, HG2 0HZ

A superb three-bedroom semi-detached house with an attractive garden, extended living accommodation and en-suite bathroom, enjoying a fashionable position to the south side of Harrogate, well placed close to excellent schools.

The property offers generous and well-maintained accommodation, with a driveway. The property benefits from gas central heating and uPVC double glazing and offers spacious accommodation and includes a large entrance hall, three reception rooms, kitchen and downstairs WC / utility, together with three good-sized bedrooms and modern bathroom.

A particular feature is the attractive rear garden which has mature, well-stocked borders and paved sitting area. An internal inspection is recommended to appreciate this excellent property.

Sitting Room · Dining Room · Kitchen · Family Room · Cloakroom/Utility