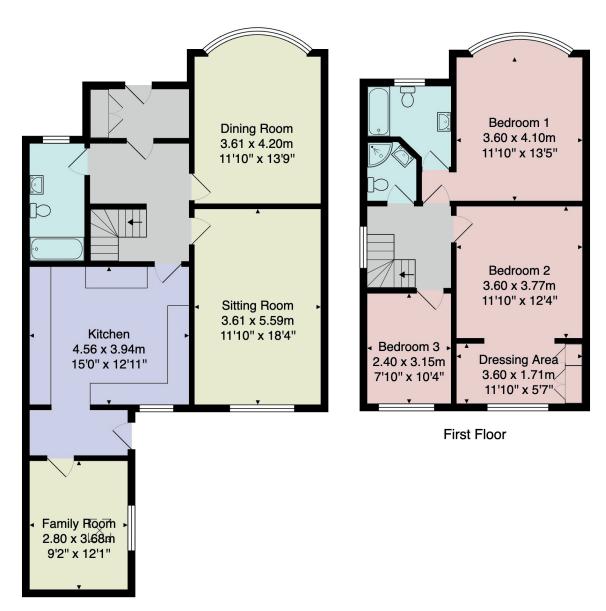

# FLOOR PLAN

**Ground Floor** 

Total Area: 151.6 m<sup>2</sup> ... 1632 ft<sup>2</sup>

All measurements are approximate and for display purposes only.

No liability is accepted by either the agency or Box Property Solutions Ltd as to the exact measurements of the rooms. Box Property Solutions Ltd retains the copyright on this plan and allows agents to use it with agreed permission.

The property offers generous and well-maintained accommodation, with a driveway. The property benefits from gas central heating and uPVC double glazing and offers spacious accommodation and includes a large entrance hall, three reception rooms, kitchen and downstairs WC / utility, together with three good-sized bedrooms and modern bathroom.

# SITTING ROOM

Spacious reception room with window overlooking the garden and fireplace with living-flame gas fire.

# **DINING ROOM**

A further reception room with bay window.

# **KITCHEN**

With a range of quality fitted units with gas hob, integrated double oven and integrated dishwasher.

# **FAMILY ROOM**

A further reception room with vaulted ceiling, skylight window and additional window overlooking the garden.

# Cloakroom / Utility

With WC and washbasin, and space and plumbing for concealed washing machine and tumble dryer.

#### FIRST FLOOR BEDROOM 1

A double bedroom with bay window.

#### **EN-SUITE SHOWER ROOM**

With WC, washbasin, and bath with shower above.

#### **BEDROOM 2**

A double bedroom with window to the rear. Dressing area with fitted wardrobes.

#### **BEDROOM 3**

A further bedroom.

# **SHOWER ROOM**

A modern white suite comprising WC, washbasin set within a vanity unit, and shower.