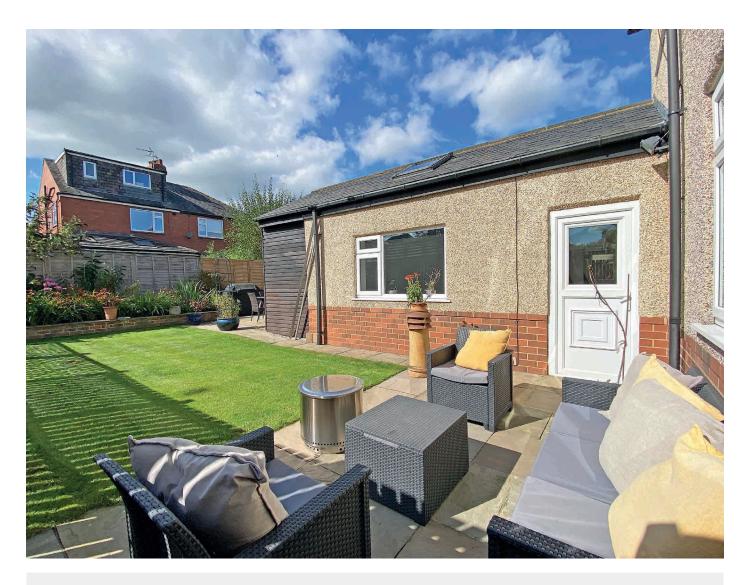

A particular feature is the attractive rear garden which has mature, well-stocked borders and paved sitting area. An internal inspection is recommended to appreciate this excellent property.

Sitting Room · Dining Room · Kitchen · Family Room · Cloakroom/Utility

# Outside

A drive provides parking. To the rear of the property there is a good- sized garden with lawn and paved sitting areas. Garden shed (bar!).