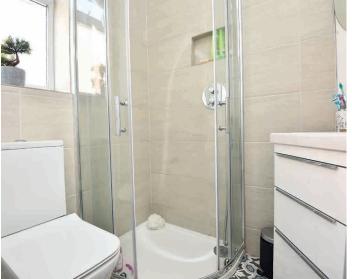

# **SHOWER ROOM**

A modern white suite comprising WC, washbasin set within a vanity unit, and shower.