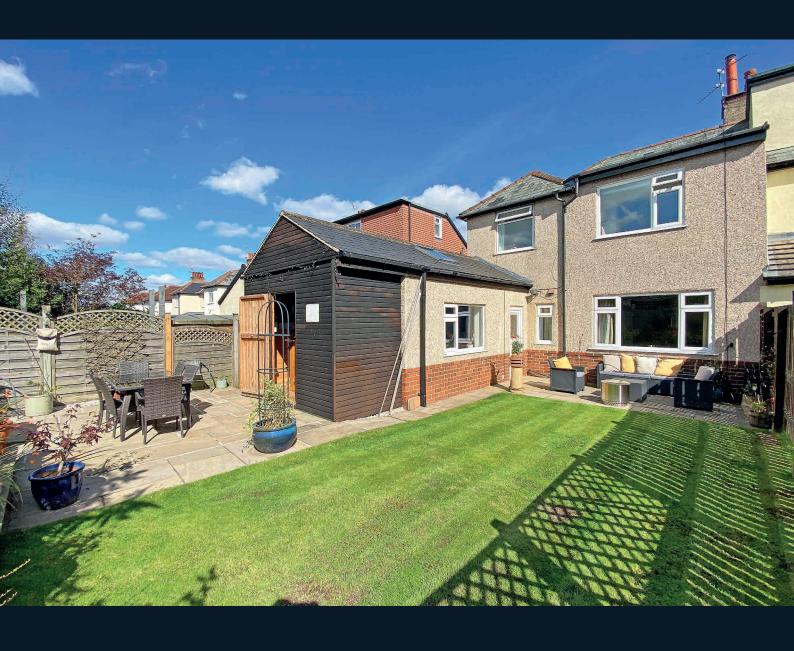

A particular feature is the attractive rear garden which has mature, well-stocked borders and paved sitting area. An internal inspection is recommended to appreciate this excellent property.

Sitting Room · Dining Room · Kitchen · Family Room · Cloakroom/Utility

# Outside

A drive provides parking. To the rear of the property there is a good- sized garden with lawn and paved sitting areas. Garden shed (bar!).