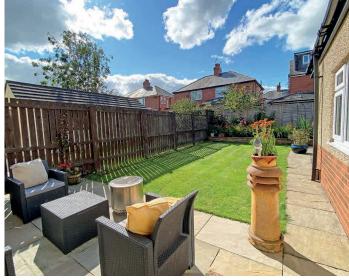

A particular feature is the attractive rear garden which has mature, well-stocked borders and paved sitting area. An internal inspection is recommended to appreciate this excellent property.

Sitting Room · Dining Room · Kitchen · Family Room · Cloakroom/Utility

# Outside

A drive provides parking. To the rear of the property there is a good- sized garden with lawn and paved sitting areas. Garden shed (bar!).