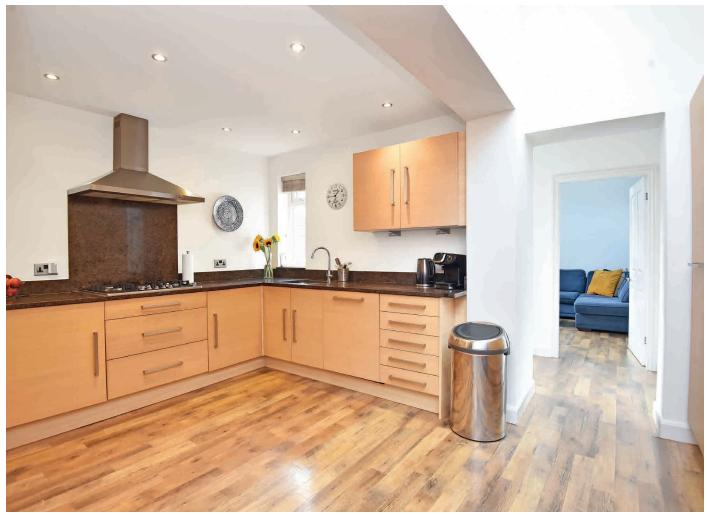

# **KITCHEN**

With a range of quality fitted units with gas hob, integrated double oven and integrated dishwasher.