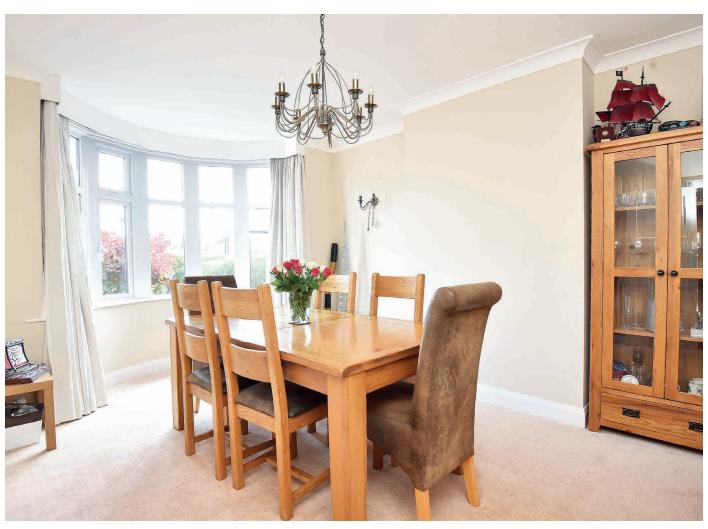

d en-suite bathroom, enjoying a fashionable position to the south side of Harrogate, well placed close to excellent schools.

The property offers generous and well-maintained accommodation, with a driveway. The property benefits from gas central heating and uPVC double glazing and offers spacious accommodation and includes a large entrance hall, three reception rooms, kitchen and downstairs WC / utility, together with three good-sized bedrooms and modern bathroom.

A particular feature is the attractive rear garden which has mature, well-stocked borders and paved sitting area. An internal inspection is recommended to appreciate this excellent property.



Sitting Room · Dining Room · Kitchen · Family Room · Cloakroom/Utility

3 Bedrooms · En-Suite · Shower Room

Off-Road Parking · Garden

















# **ACCOMMODATION**

# GROUND FLOOR ENTRANCE HALL

# SITTING ROOM

Spacious reception room with window overlooking the garden and fireplace with living-flame gas fire.

# **DINING ROOM**

A further reception room with bay window.

# **KITCHEN**

With a range of quality fitted units with gas hob, integrated double oven and integrated dishwasher.

# **FAMILY ROOM**

A further reception room with vaulted ceiling, skylight window and additional window overlooking the garden.

# Cloakroom / Utility

With WC and washbasin, and space and plumbing for concealed washing machine and tumble dryer.

#### FIRST FLOOR BEDROOM 1

A double bedroom with bay window.

#### **EN-SUITE SHOWER ROOM**

With WC, washbasin, and bath with shower above.

#### **BEDROOM 2**

A double bedroom with wind