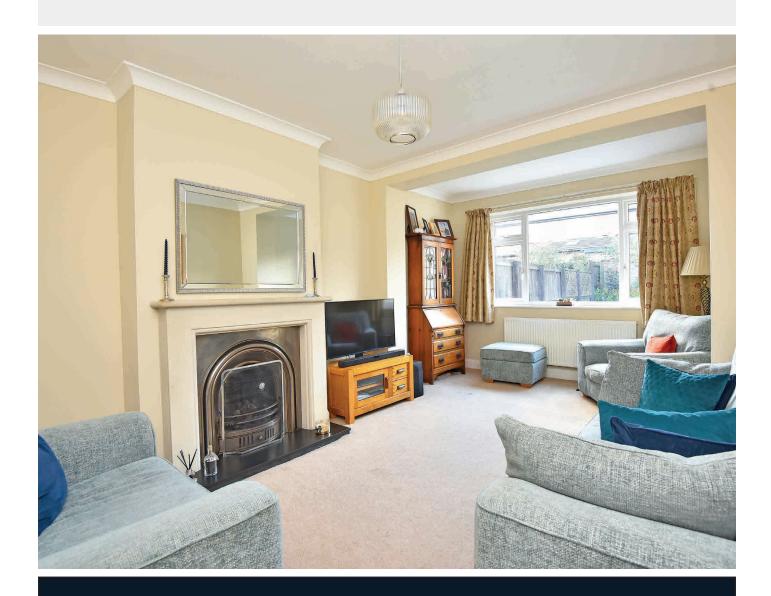

# SITTING ROOM

Spacious reception room with window overlooking the garden and fireplace with living-flame gas fire.