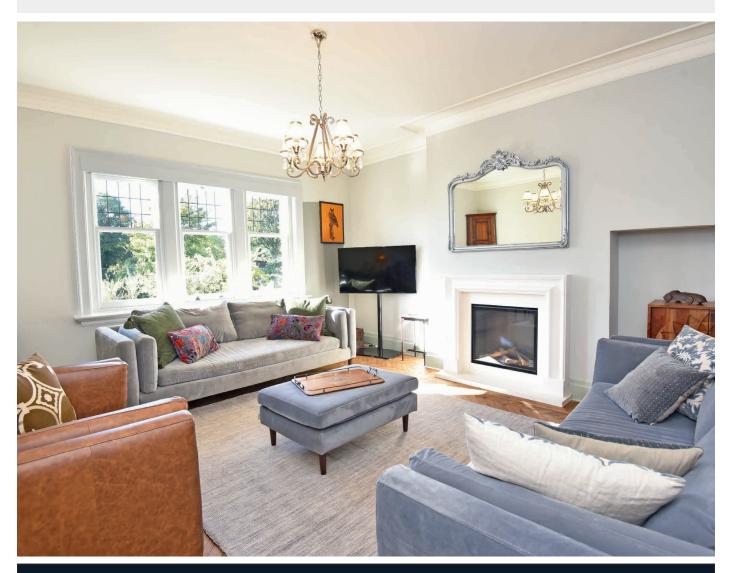

re are two good-sized bedrooms plus third occasional bedroom / dressing room, with the main bedroom having an en-suite bathroom, and there is a further luxury shower room on the second floor together with a utility room, Large sitting room and a stylish kitchen and dining area. Externally, the property has the advantage of an allocated parking space with electrical charging point for a car and has access to a communal garden, which provides an excellent outdoor sitting area.

This individual property is situated in a most desirable location on a quiet street on the south side of Harrogate close to excellent local amenities, the Stray and just a short distance from Harrogate town centre. An internal viewing is strongly recommended to appreciate the style and calibre of this stunning home.



Living Room · Dining Kitchen · Utility Room 3 Bedrooms · En-Suite Bathroom · Shower Room Allocated Off-Road Parking · Communal Front Garden







### ACCOMMODATION

### FIRST FLOOR DINING KITCHEN

With a spacious dining area with antique-style wooden flooring. The kitchen comprises a range of stylish fitted wall and base units with boiling-water tap and integrated appliances including an induction hob with integrated extractor, double oven, integrated dishwasher, fridge and freezer and microwave.

### LIVING ROOM

A spacious reception room with remote-controlled gas fire.

### **BEDROOM 1**

A double bedroom with attractive fireplace.

### **EN-SUITE SHOWER ROOM**

Modern white suite with WC, washbasin set within a vanity unit, and bath with shower above. Fitted cupboards, tiled walls a