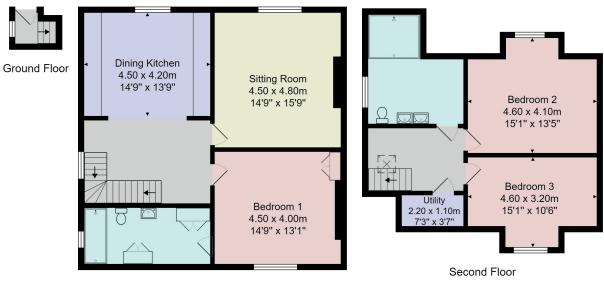

## **FLOOR PLAN**

First Floor

### Total Area: 136.3 m² ... 1468 ft²

All measurements are approximate and for display purposes only.

No liability is accepted by either the agency or Box Property Solutions Ltd as to the exact measurements of the rooms. Box Property Solutions Ltd retains the copyright on this plan and allows agents to use it with agreed permission.