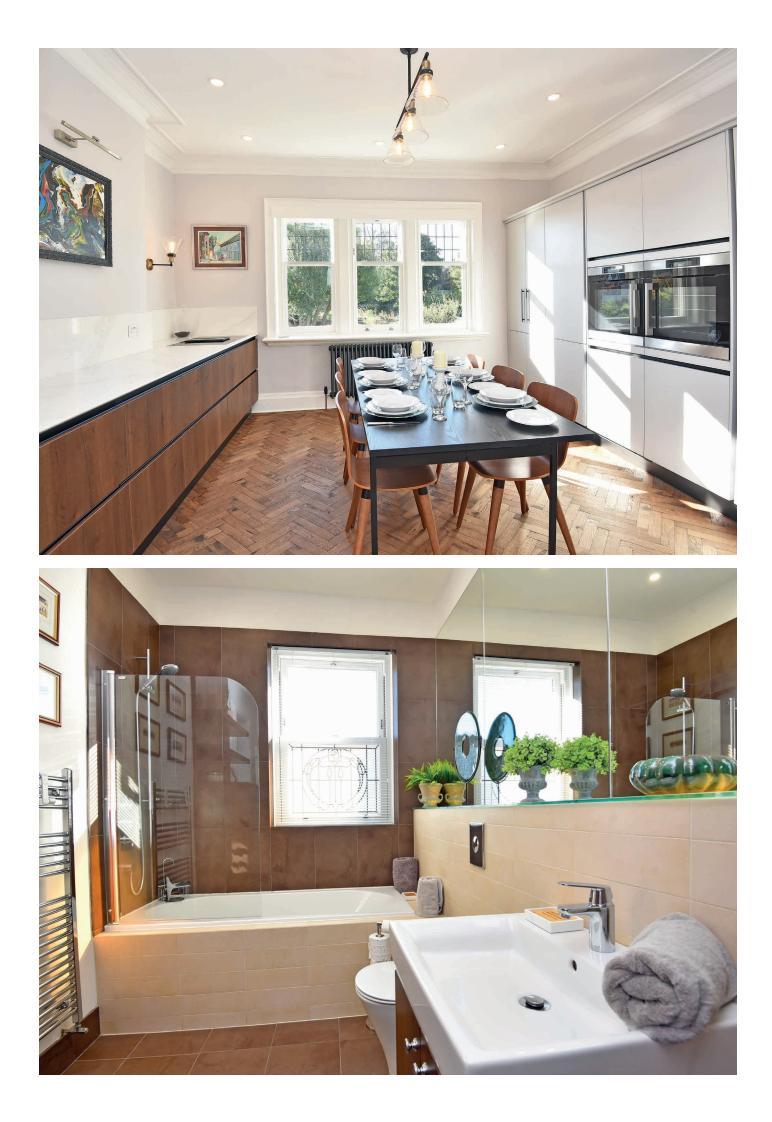

### FIRST FLOOR DINING KITCHEN

With a spacious dining area with antique-style wooden flooring. The kitchen comprises a range of stylish fitted wall and base units with boiling-water tap and integrated appliances including an induction hob with integrated extractor, double oven, integrated dishwasher, fridge and freezer and microwave.

### **EN-SUITE SHOWER ROOM**

Modern white suite with WC, washbasin set within a vanity unit, and bath with shower above. Fitted cupboards, tiled walls and floor and heated towel rail.