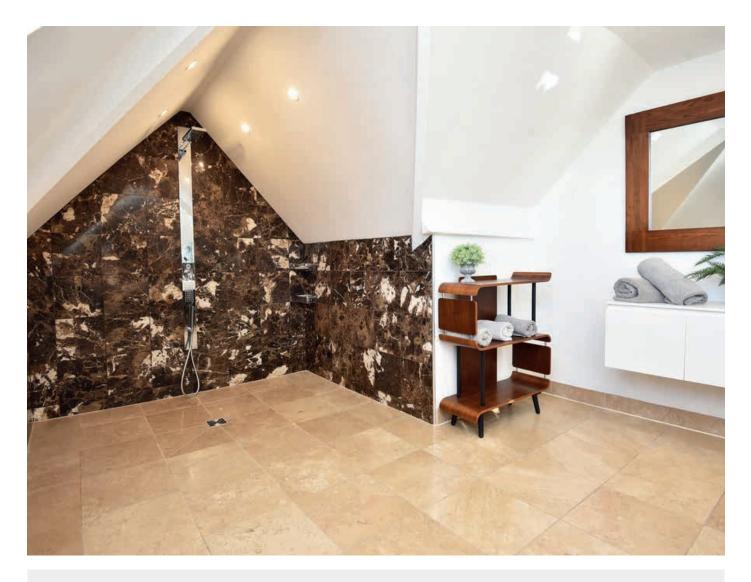

### SHOWER ROOM

A luxury shower room/wet room with large walk-in shower, together with WC and twin washbasins. Tiled walls and floor.