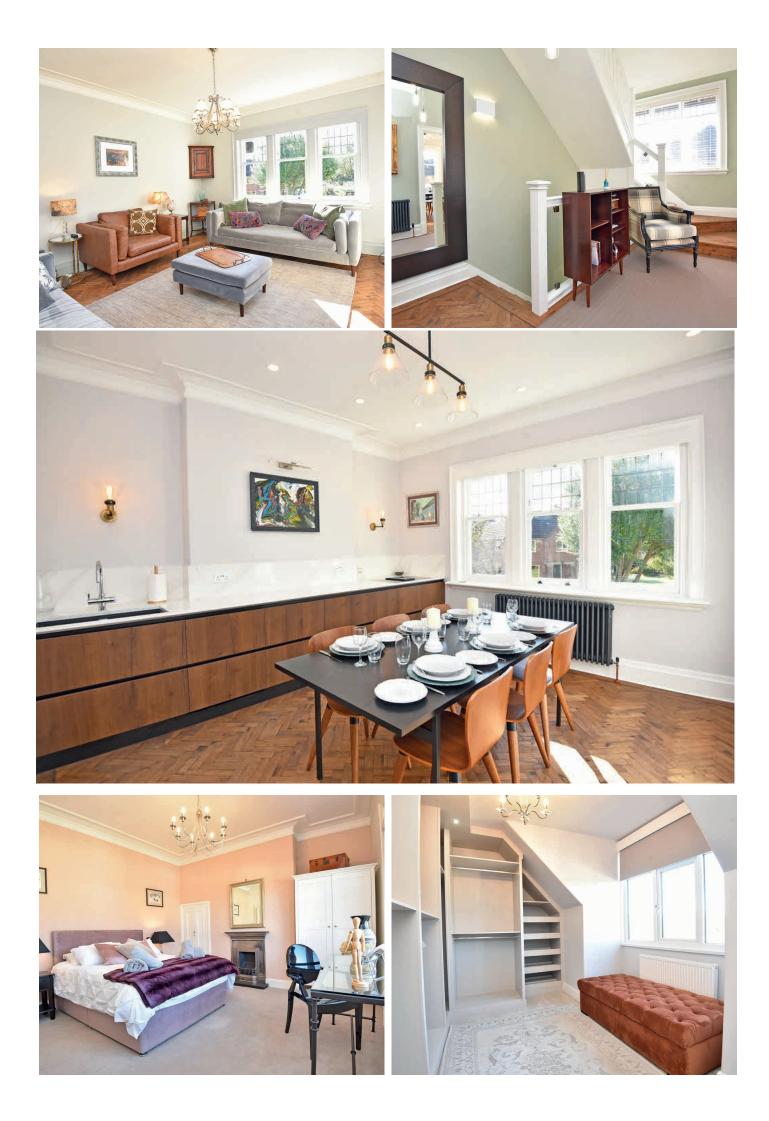

### FIRST FLOOR DINING KITCHEN

With a spacious dining area with antique-style wooden flooring. The kitchen comprises a range of stylish fitted wall and base units with boiling-water tap and integrated appliances including an induction hob with integrated extractor, double oven, integrated dishwasher, fridge and freezer and microwave.

### LIVING ROOM

A spacious reception room with remote-controlled gas fire.

### **BEDROOM 1**

A double bedroom with attractive fireplace.

### DRESSING ROOM / OCCASIONAL BEDROOM

Fitted with wardrobes and drawers for use as a dressing room.