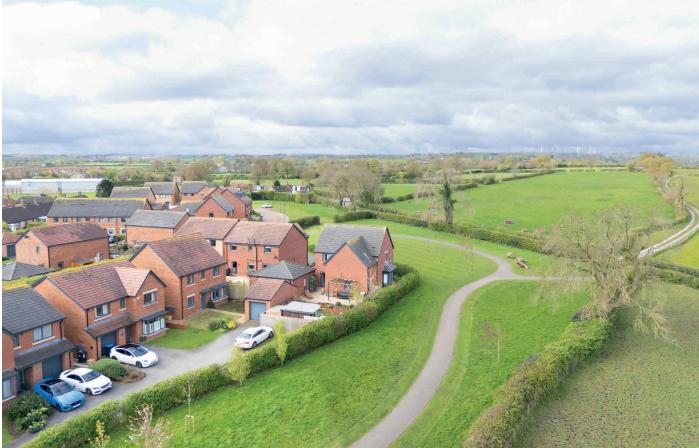

## A beautifully presented and spacious four bedroomed detached modern property, with good sized and attractive garden and detached garage, situated in this delightful position within the village of Killinghall.

The property is approx 5 years old and is sold with the remainder of a NHBC guarantee. A particular feature of this impressive property is its super position, enjoying attractive views to the front directly across the open countryside. Convenient for village amenities and just a short drive from Harrogate town centre. No chain.