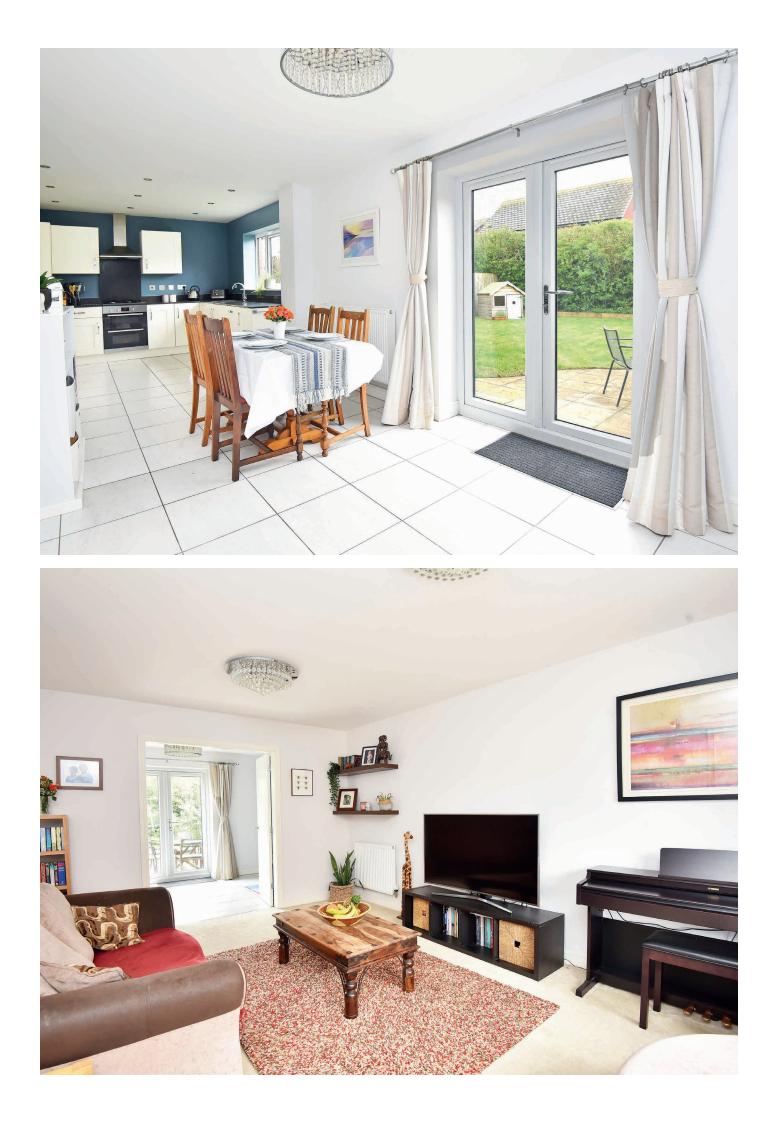

#### GROUND FLOOR SITTING ROOM

A large reception room with doors leading to the kitchen.

#### **DINING KITCHEN**

With a range of fitted units with quartz, worktop, gas hob, double oven, integrated dishwasher and fridge/ freezer. Spacious dining area with glazed doors leading to the garden.