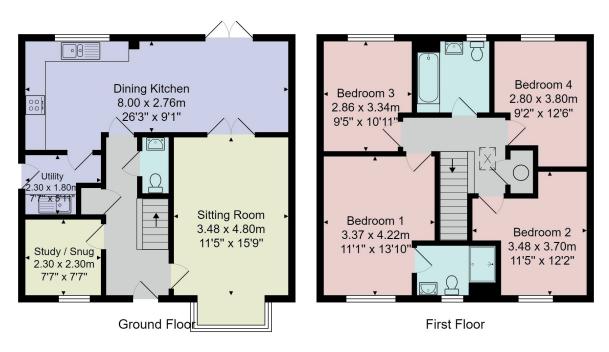

# **FLOOR PLAN**

 $\label{eq:total} \begin{array}{l} Total \ Area: \ 125.4 \ m^2 \ \dots \ 1349 \ ft^2 \\ \mbox{All measurements are approximate and for display purposes only.} \end{array}$ 

No liability is accepted by either the agency or Box Property Solutions Ltd as to the exact measurements of the rooms. Box Property Solutions Ltd retains the copyright on this plan and allows agents to use it with agreed permission.

#### GROUND FLOOR SITTING ROOM

A large reception room with doors leading to the kitchen.

#### SNUG/STUDY

Providing a useful workspace or additional sitting area.

#### CLOAKROOM

With WC and basin.

#### **DINING KITCHEN**

With a range of fitted units with quartz, worktop, gas hob, double oven, integrated dishwasher and fridge/ freezer. Spacious dining area with glazed doors leading to the garden.

#### UTILITY

With fitted units, worktop and sink. Integrated washing machine.

#### FIRST FLOOR BEDROOMS

There are four good sized bedrooms on the first floor. The main bedroom has an ensuite shower room.

#### ENSUITE

A white suite with WC, basin and shower. Tiled floor.

#### BATHROOM

A modern white suite with WC, basin and bath.