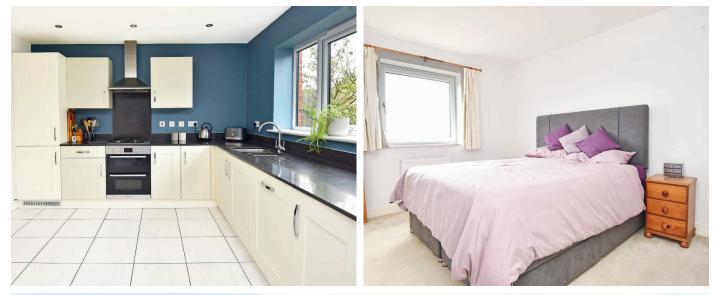

#### **DINING KITCHEN**

With a range of fitted units with quartz, worktop, gas hob, double oven, integrated dishwasher and fridge/ freezer. Spacious dining area with glazed doors leading to the garden.

#### FIRST FLOOR BEDROOMS

There are four good sized bedrooms on the first floor. The main bedroom has an ensuite shower room.