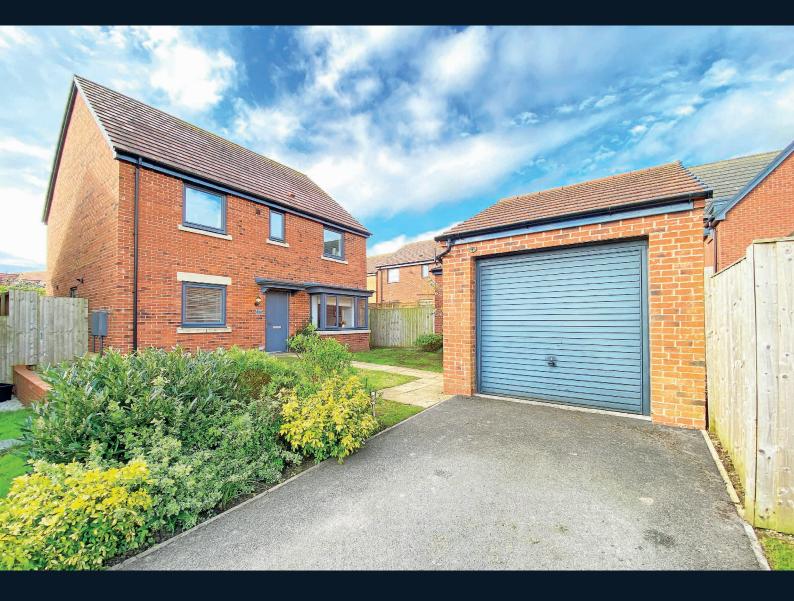

## A beautifully presented and spacious four bedroomed detached modern property, with good sized and attractive garden and detached garage, situated in this delightful position within the village of Killinghall.

The property is approx 5 years old and is sold with the remainder of a NHBC guarantee. A particular feature of this impressive property is its super position, enjoying attractive views to the front directly across the open countryside. Convenient for village amenities and just a short drive from Harrogate town centre. No chain.

#### **Outside**

The property occupies a generous plot and has off road parking to the front and access to a large detached single garage with light and power. To the rear, there is an attractive south facing garden with lawn and patio.