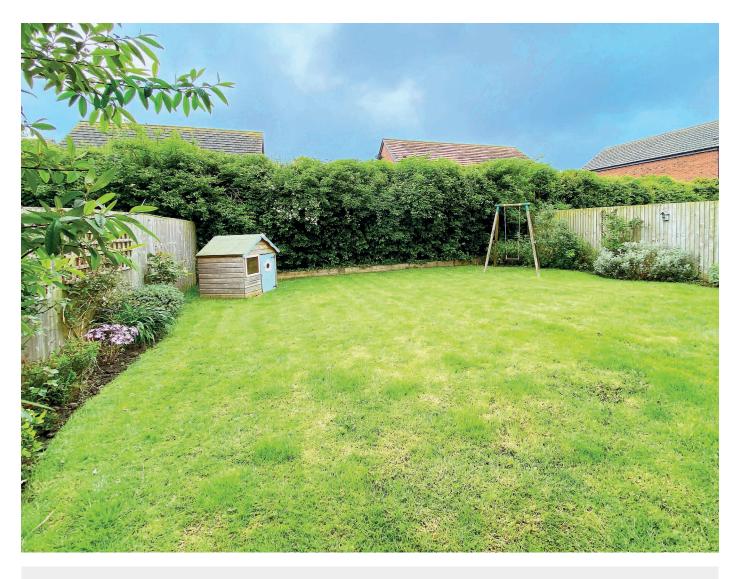

#### **Outside**

The property occupies a generous plot and has off road parking to the front and access to a large detached single garage with light and power. To the rear, there is an attractive south facing garden with lawn and patio.