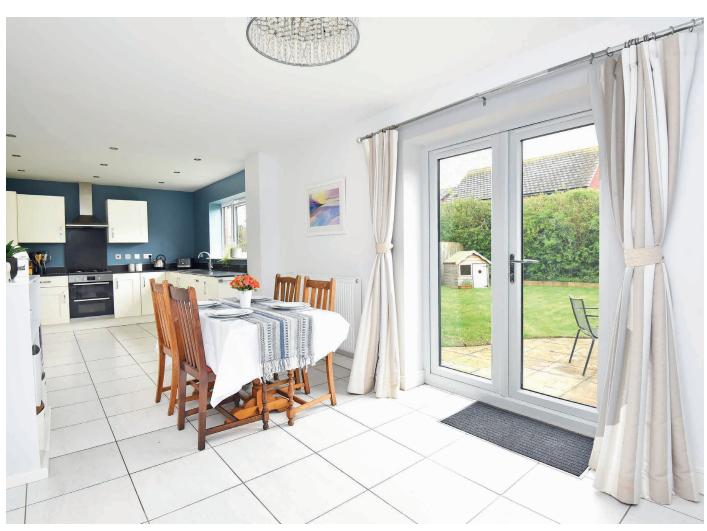

## **DINING KITCHEN**

With a range of fitted units with quartz, worktop, gas hob, double oven, integrated dishwasher and fridge/ freezer. Spacious dining area with glazed doors leading to the garden.