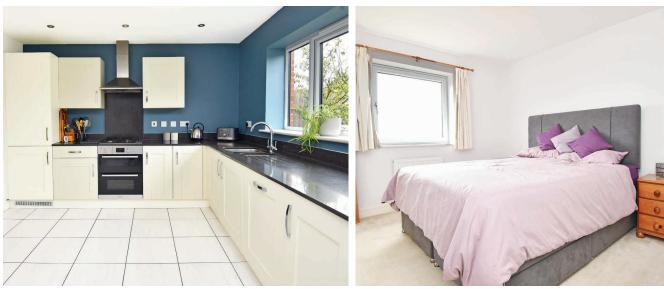

## **DINING KITCHEN**

With a range of fitted units with quartz, worktop, gas hob, double oven, integrated dishwasher and fridge/ freezer. Spacious dining area with glazed doors leading to the garden.

# FIRST FLOOR BEDROOMS

There are four good sized bedrooms on the first floor. The main bedroom has an ensuite shower room.