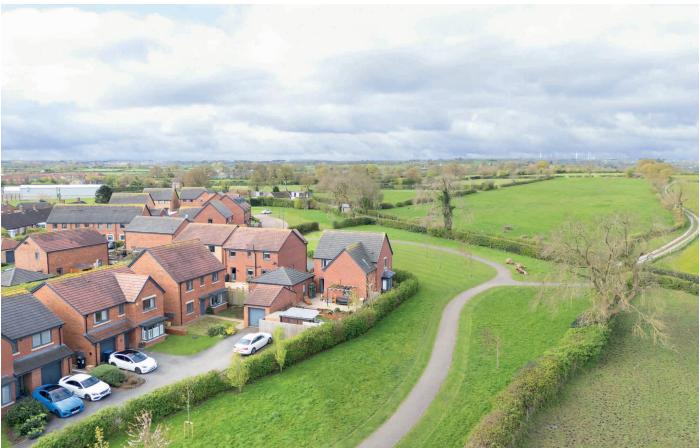

## 54 CAUTLEY DRIVE,

Killinghall, HG3 2DJ

A beautifully presented and spacious four bedroomed detached modern property, with good sized and attractive garden and detached garage, situated in this delightful position within the village of Killinghall.

The property is approx 5 years old and is sold with the remainder of a NHBC guarantee. A particular feature of this impressive property is its super position, enjoying attractive views to the front directly across the open countryside. Convenient for village amenities and just a short drive from Harrogate town centre.

## Outside

The property occupies a generous plot and has off road parking to the front and access to a large detached single garage with light and power. To the rear, there is an attractive garden with lawn and patio.