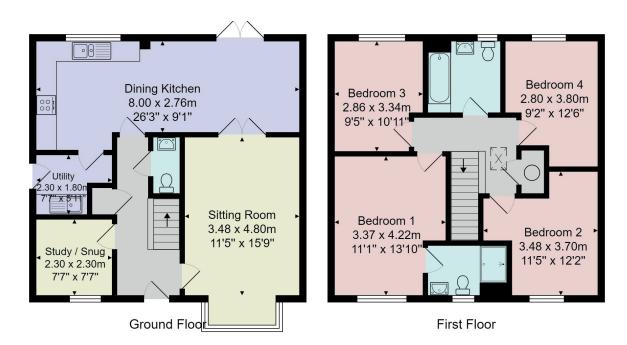

# FLOOR PLAN

 $\label{eq:total_constraints} Total\ Area:\ 125.4\ m^2\ ...\ 1349\ ft^2$  All measurements are approximate and for display purposes only. No liability is accepted by either the agency or Box Property Solutions Ltd as to the exact measurements of the rooms. Box Property Solutions Ltd retains the copyright on this plan and allows agents to use it with agreed permission.

The well presented accommodation comprises a large sitting room together with a stunning open plan dining kitchen with glazed doors leading to the garden, a study/snug, utility and downstairs WC. On the first floor there are four bedrooms, a bathroom and ensuite shower room. The property occupies a generous plot, having off-road parking, a detached single garage and an attractive rear garden. The property is situated in a delightful position on the end of a quiet cul-de-sac with open aspect over the adjoining countryside, forming part of this popular modern development.

# GROUND FLOOR SITTING ROOM

A large reception room with doors leading to the kitchen.

## SNUG/STUDY

Providing a useful workspace or additional sitting area.

## **DINING KITCHEN**

With a range of fitted units with quartz, worktop, gas hob, double oven, integrated dishwasher and fridge/ freezer. Spacious dining area with glazed doors leading to the garden.

#### UTILITY

With fitted units, worktop and sink. Integrated washing machine.

# FIRST FLOOR BEDROOMS

There are four good sized bedrooms on the first floor. The main bedroom has an ensuite shower room.

#### **ENSUITE**

A white suite with WC, basin and shower. Tiled floor.

### BATHROOM

A modern white suite with WC, basin and bath.