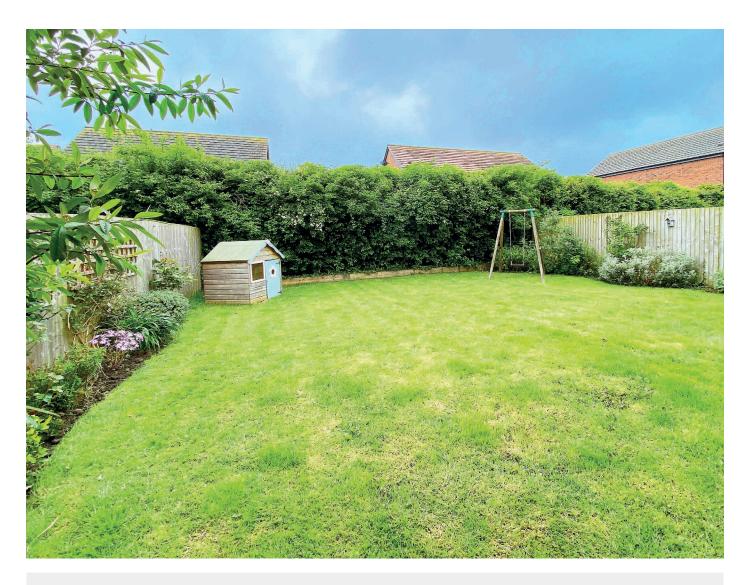

## Outside

The property occupies a generous plot and has off road parking to the front and access to a large detached single garage with light and power. To the rear, there is an attractive garden with lawn and patio.