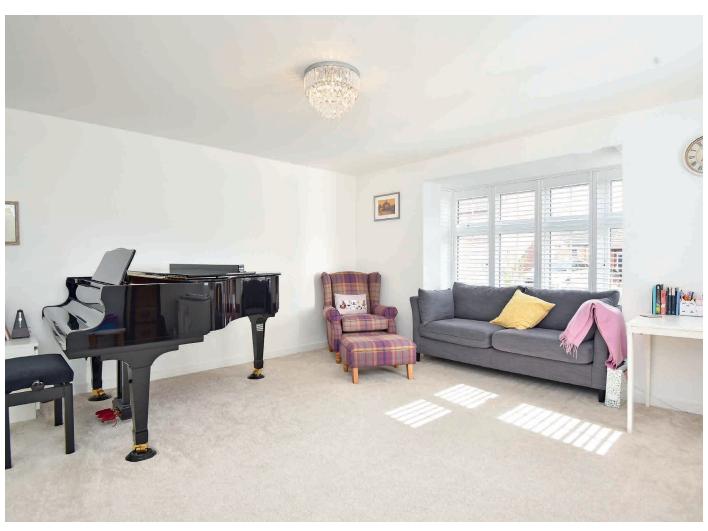

## SITTING ROOM

A spacious reception room with bay window to front with fitted shutters and further window to side.