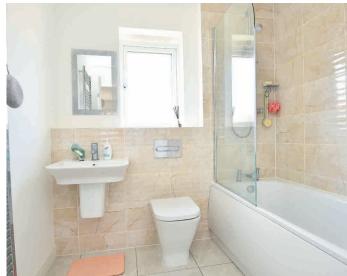

#### **BATHROOM**

A white modern suite comprising WC, washbasin and bath with shower above. Tiled walls and floor. Heated towel rail.