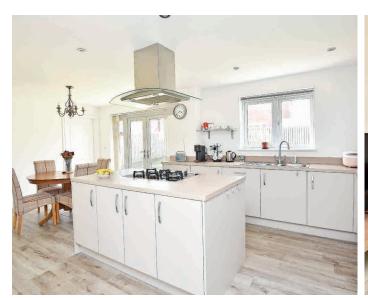

### LIVING KITCHEN

Stunning open-plan living area with sitting and dining space, glazed doors leading to the garden. The kitchen comprises a range of stylish wall and base units with gas hob, microwave and oven, integrated fridge / freezer and dishwasher.