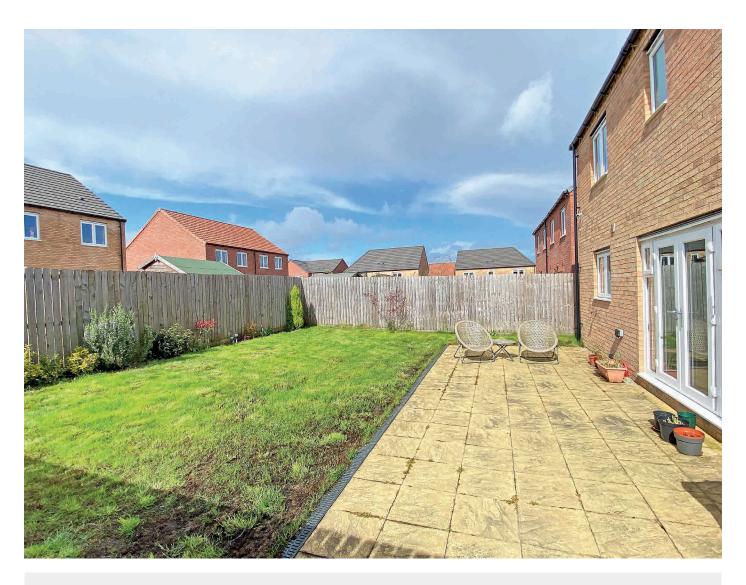

#### **Outside**

A driveway provides parking for two cars and leads to a large garage with electric vehicle charging point. The garage house the central heating boiler. To the rear there is an attractive landscaped garden with large patio entertaining space. Outdoor power points.