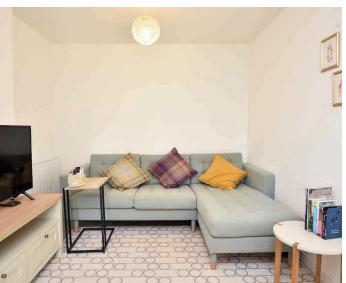

## SITTING ROOM

A spacious reception room with bay window to front with fitted shutters and further window to side.