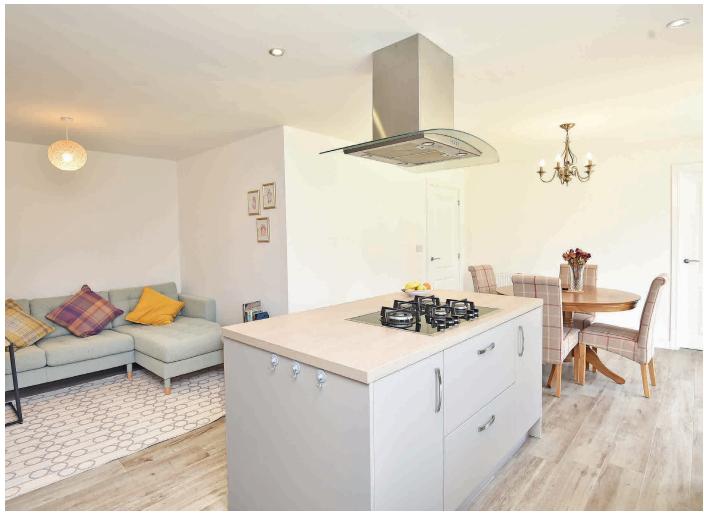

### LIVING KITCHEN

Stunning open-plan living area with sitting and dining space, glazed doors leading to the garden. The kitchen comprises a range of stylish wall and base units with gas hob, microwave and oven, integrated fridge / freezer and dishwasher.