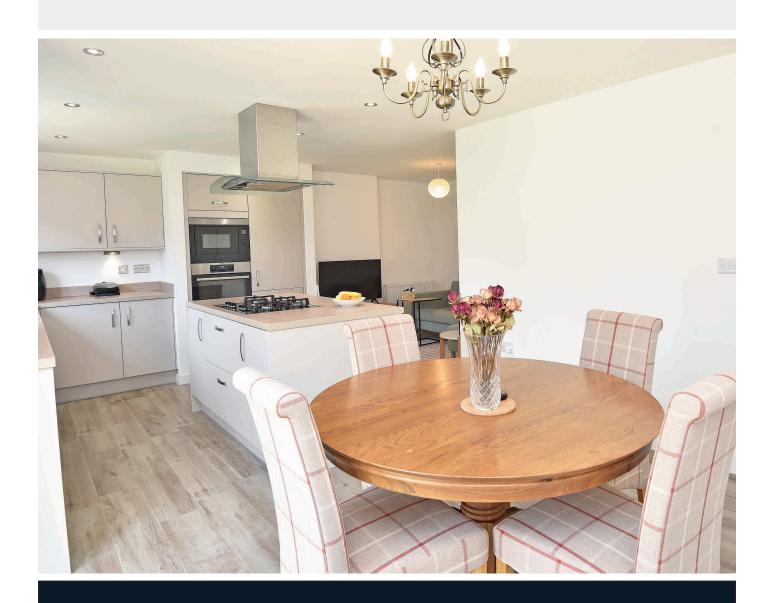

### LIVING KITCHEN

Stunning open-plan living area with sitting and dining space, glazed doors leading to the garden. The kitchen comprises a range of stylish wall and base units with gas hob, microwave and oven, integrated fridge / freezer and dishwasher.