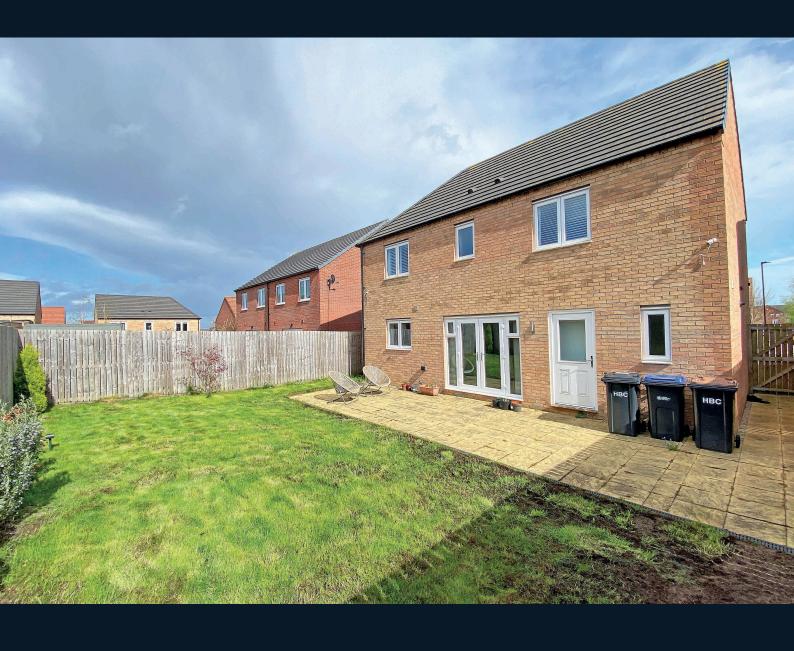

The accommodation comprises a stunning open-plan kitchen and living area which has glazed doors leading to the garden and a separate sitting room, utility room and downstairs WC. Upstairs there are four bedrooms including the main bedroom which has a dressing area with fitted wardrobes and an en-suite shower room. There is also a modern house bathroom and access to the boarded loft which provides a useful storage space. There is a driveway which provides parking for two vehicles, and the attractive garden has a sunny aspect with a lawn and paved sitting area.

#### **Outside**

A driveway provides parking for two cars and leads to a large garage with electric vehicle charging point. The garage house the central heating boiler. To the rear there is an attractive landscaped garden with large patio entertaining space. Outdoor power points.