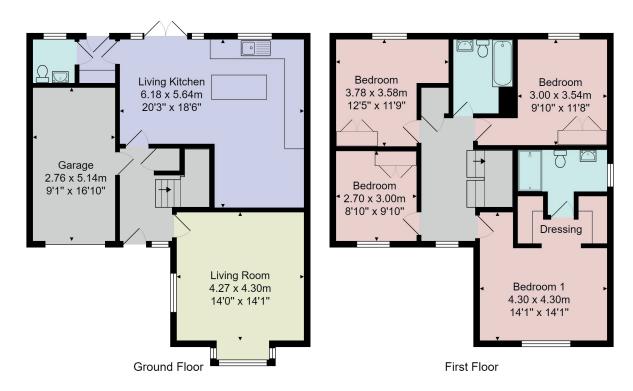

# FLOOR PLAN

Total Area: 152.7 m<sup>2</sup> ... 1643 ft<sup>2</sup>

All measurements are approximate and for display purposes only.

No liability is accepted by either the agency or Box Property Solutions Ltd as to the exact measurements of the rooms.

Box Property Solutions Ltd retains the copyright on this plan and allows agents to use it with agreed permission.