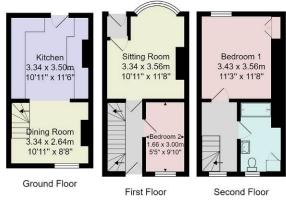

## **OUTSIDE**

On-street parking with parking permit is available. Attractive shared courtyard garden to the rear.

Tenure - Freehold

**Council Tax Band -** C

Total Area: 67.1 m² ... 722 ft²

All measurements are approximate and for display purposes only.

No liability is accepted by either the agency or Box Property Solutions Ltd as to the exact measurements of the rooms.

Box Property Solutions Ltd retains the copyright on this plan and allows agents to use it with agreed permission.