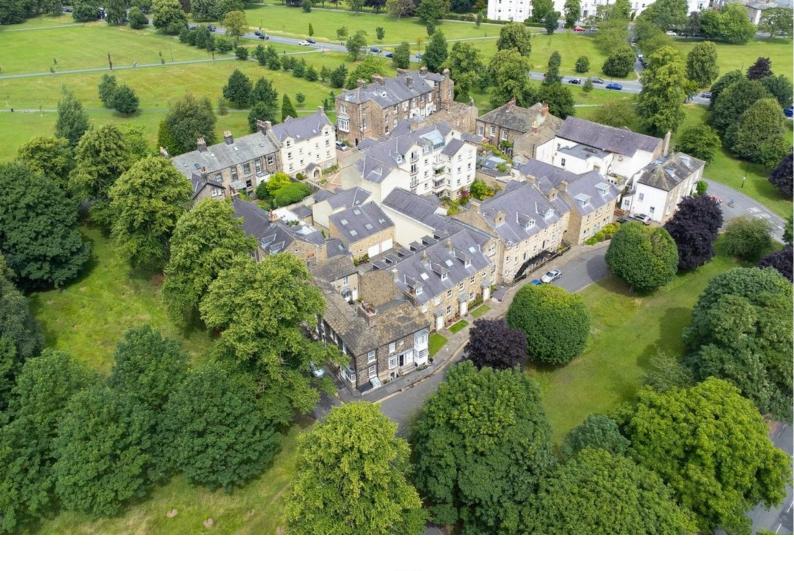

The property is situated in a super position on the edge of the famous Harrogate Stray and is highly convenient, being just a short walk from Harrogate town centre and a range of other amenities. Offered for sale with no onward chain.

## **OUTSIDE**

On-street parking with parking permit is available. Attractive shared courtyard garden to the rear.

Tenure - Freehold

**Council Tax Band -** C

Total Area: 67.1 m² ... 722 ft²

All measurements are approximate and for display purposes only.